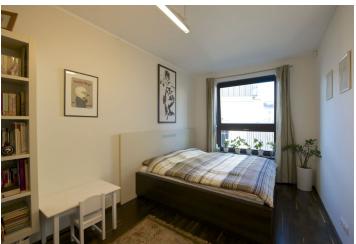

The apartment offers an open concept living room with a fully-equipped MAXX kuchyně kitchen and access to the spacious terrace, a bedroom, a bathroom, a separate toilet and a closet. **The purchase price includes a cellar (6 m²).** Garage parking space available at extra cost.

Large format windows that offer a view into a quiet courtyard are the main feature of the apartment. The flat has floating floors with a wooden stepping layer, large format ceramic RAKO tiles, **built-in wardrobes** and other custom made built-in furniture, Laufen, Kaldewei and Grohe fittings, Rendl Lights and Tom Dixon lightings. Heating by trafo station.