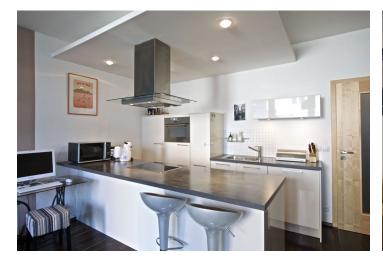

The apartment offers an open concept living room with a fully-equipped MAXX kuchyně kitchen and access to the spacious terrace, a bedroom, a bathroom, a separate toilet and a closet. **The purchase price includes a cellar (6 m²).** Garage parking space available at extra cost.