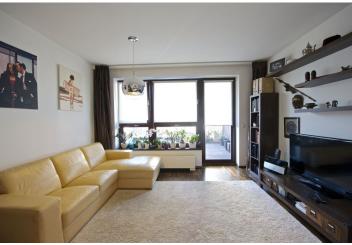

The apartment offers an open concept living room with a fully-equipped MAXX kuchyně kitchen and access to the spacious terrace, a bedroom, a bathroom, a separate toilet and a closet. **The purchase price includes a cellar (6 m²).** Garage parking space available at extra cost.

Large format windows that offer a view into a quiet courtyard are the main feature of the apartment. The flat has floating floors with a wooden stepping layer, large format ceramic RAKO tiles, **built-in wardrobes** and other custom made built-in furniture, Laufen, Kaldewei and Grohe fittings, Rendl Lights and Tom Dixon lightings. Heating by trafo station.