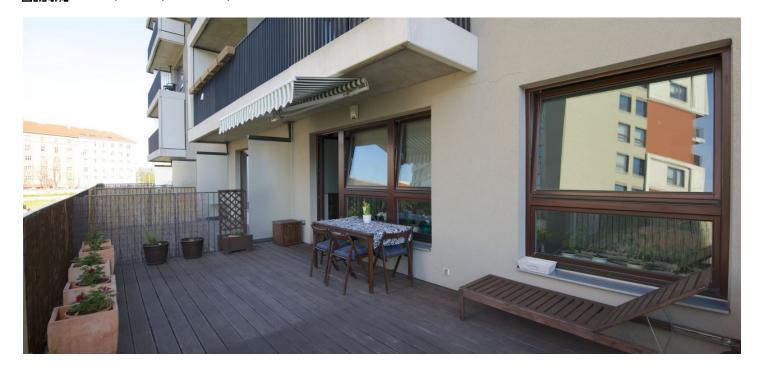

\* Area of the unit according to the Civil Code. The area consists of the sum total area of the entire unit bounded by perimeter walls.

High-standard apartment boasting a big terrace on the 2nd floor of the modern Holešovický pivovar residential project in the attractive, fast-developing neighborhood of Prague 7.

The apartment offers an open concept living room with a fully-equipped MAXX kuchyně kitchen and access to the spacious terrace, a bedroom, a bathroom, a separate toilet and a closet. **The purchase price includes a cellar (6 m²).** Garage parking space available at extra cost.

Interior 62.9 m<sup>2</sup>, terrace 27.0 m<sup>2</sup>, cellar 6 m<sup>2</sup>.