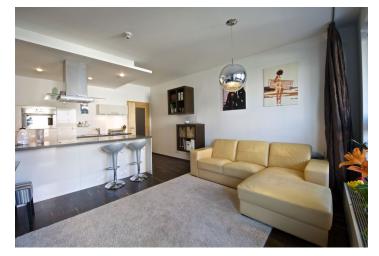

The apartment offers an open concept living room with a fully-equipped MAXX kuchyně kitchen and access to the spacious terrace, a bedroom, a bathroom, a separate toilet and a closet. **The purchase price includes a cellar (6 m²).** Garage parking space available at extra cost.

Large format windows that offer a view into a quiet courtyard are the main feature of the apartment. The flat has floating floors with a wooden stepping layer, large format ceramic RAKO tiles, **built-in wardrobes** and other custom made built-in furniture, Laufen, Kaldewei and Grohe fittings, Rendl Lights and Tom Dixon lightings. Heating by trafo station.