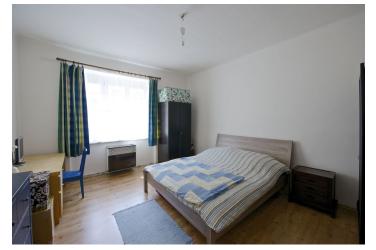

The layout consists of a small entry hall, a bright living room, a spacious kitchen, a bedroom, a bathroom with bathtub, and a separate WC. Features include floating laminate floors, new wooden windows with orientation to the west, electric boiler and individual gas heaters. The entire house has new gas cables, pipes and electro-installations. The bathroom is suitable for reconstruction. Original wooden doors add extra character.