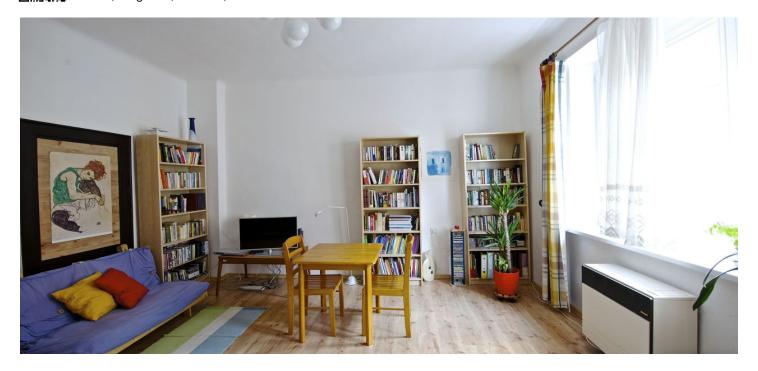

The layout consists of a small entry hall, a bright living room, a spacious kitchen, a bedroom, a bathroom with bathtub, and a separate WC. Features include floating laminate floors, new wooden windows with orientation to the west, electric boiler and individual gas heaters. The entire house has new gas cables, pipes and electro-installations. The bathroom is suitable for reconstruction. Original wooden doors add extra character.