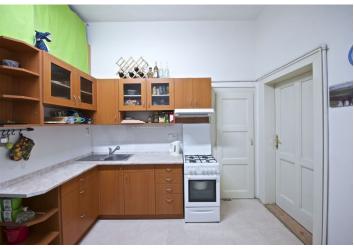

The layout consists of a small entry hall, a bright living room, a spacious kitchen, a bedroom, a bathroom with bathtub, and a separate WC. Features include floating laminate floors, new wooden windows with orientation to the west, electric boiler and individual gas heaters. The entire house has new gas cables, pipes and electro-installations. The bathroom is suitable for reconstruction. Original wooden doors add extra character.