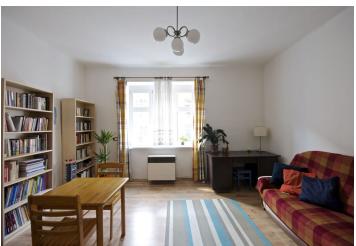

The layout consists of a small entry hall, a bright living room, a spacious kitchen, a bedroom, a bathroom with bathtub, and a separate WC. Features include floating laminate floors, new wooden windows with orientation to the west, electric boiler and individual gas heaters. The entire house has new gas cables, pipes and electro-installations. The bathroom is suitable for reconstruction. Original wooden doors add extra character.