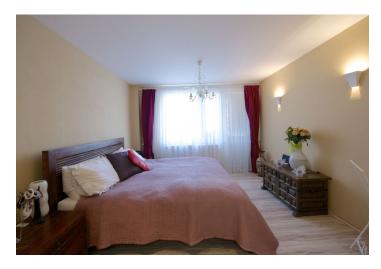

The interior, designed by the Atelier Fact architectural studio, consists of an entry hall, an open concept living room with a biofuel fireplace and equipped kitchen with dining area - all of which are south-facing. Both bedrooms with orientation to the north, feature access to the balcony, one with en-suite spacious bathroom with a bathtub and toilet, the second bathroom with a shower corner, bidet and toilet.

The apartment features modern and quality equipment such as wooden floors in the main living area, safe entrance door, built-in wardrobes with inner lighting, high-standard Spanish large format tiles including **Laufen fittings in the bathrooms, built-in air-conditioning**/air purifier. The entire apartment has sound isolation. The flat also features a brick cellar and a long-term rented garage parking space in the house.