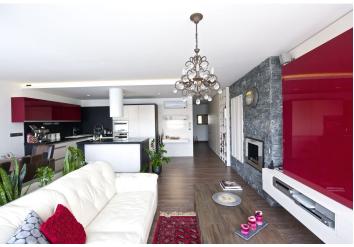

The interior, designed by the Atelier Fact architectural studio, consists of an entry hall, an open concept living room with a biofuel fireplace and equipped kitchen with dining area - all of which are south-facing. Both bedrooms with orientation to the north, feature access to the balcony, one with en-suite spacious bathroom with a bathtub and toilet, the second bathroom with a shower corner, bidet and toilet.

The apartment features modern and quality equipment such as wooden floors in the main living area, safe entrance door, built-in wardrobes with inner lighting, high-standard Spanish large format tiles including **Laufen fittings in the bathrooms, built-in air-conditioning**/air purifier. The entire apartment has sound isolation. The flat also features a brick cellar and a long-term rented garage parking space in the house.