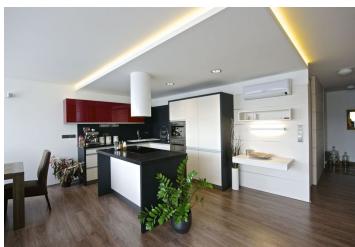

The interior, designed by the Atelier Fact architectural studio, consists of an entry hall, an open concept living room with a biofuel fireplace and equipped kitchen with dining area - all of which are south-facing. Both bedrooms with orientation to the north, feature access to the balcony, one with en-suite spacious bathroom with a bathtub and toilet, the second bathroom with a shower corner, bidet and toilet.

The apartment features modern and quality equipment such as wooden floors in the main living area, safe entrance door, built-in wardrobes with inner lighting, high-standard Spanish large format tiles including **Laufen fittings in the bathrooms, built-in air-conditioning**/air purifier. The entire apartment has sound isolation. The flat also features a brick cellar and a long-term rented garage parking space in the house.