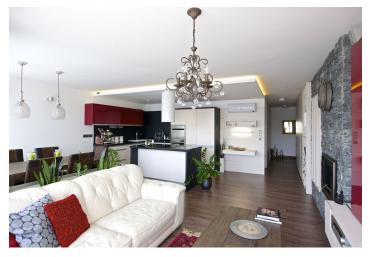

The interior, designed by the Atelier Fact architectural studio, consists of an entry hall, an open concept living room with a biofuel fireplace and equipped kitchen with dining area - all of which are south-facing. Both bedrooms with orientation to the north, feature access to the balcony, one with en-suite spacious bathroom with a bathtub and toilet, the second bathroom with a shower corner, bidet and toilet.

The apartment features modern and quality equipment such as wooden floors in the main living area, safe entrance door, built-in wardrobes with inner lighting, high-standard Spanish large format tiles including **Laufen fittings in the bathrooms, built-in air-conditioning**/air purifier. The entire apartment has sound isolation. The flat also features a brick cellar and a long-term rented garage parking space in the house.