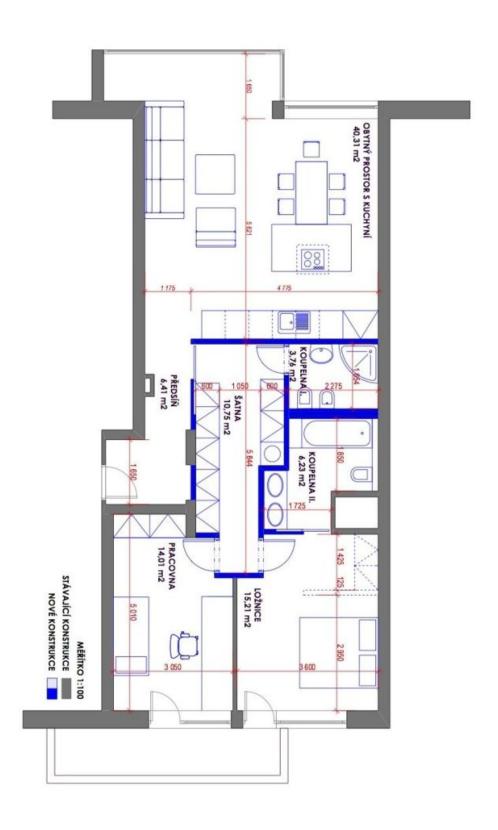

The interior, designed by the Atelier Fact architectural studio, consists of an entry hall, an open concept living room with a biofuel fireplace and equipped kitchen with dining area - all of which are south-facing. Both bedrooms with orientation to the north, feature access to the balcony, one with en-suite spacious bathroom with a bathtub and toilet, the second bathroom with a shower corner, bidet and toilet.

The apartment is situated in a nice area of Prague 7 with all public amenities including schools, shops, a pharmacy, medical facility, as well as restaurants and cafes.

Interior 96.68 m², balcony 6 m², cellar 2.5 m².