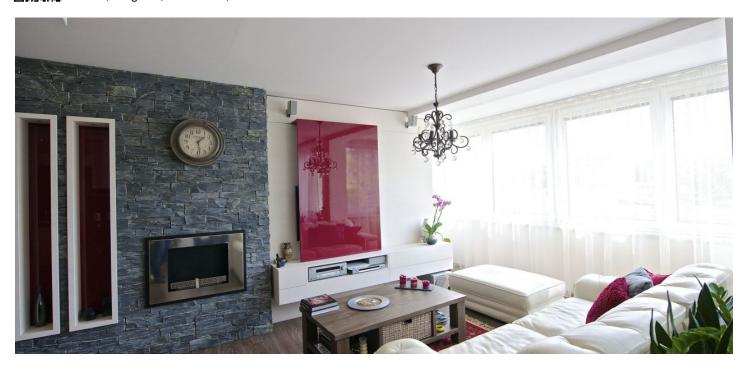

The interior, designed by the Atelier Fact architectural studio, consists of an entry hall, an open concept living room with a biofuel fireplace and equipped kitchen with dining area - all of which are south-facing. Both bedrooms with orientation to the north, feature access to the balcony, one with en-suite spacious bathroom with a bathtub and toilet, the second bathroom with a shower corner, bidet and toilet.

The apartment features modern and quality equipment such as wooden floors in the main living area, safe entrance door, built-in wardrobes with inner lighting, high-standard Spanish large format tiles including **Laufen fittings in the bathrooms, built-in air-conditioning**/air purifier. The entire apartment has sound isolation. The flat also features a brick cellar and a long-term rented garage parking space in the house.