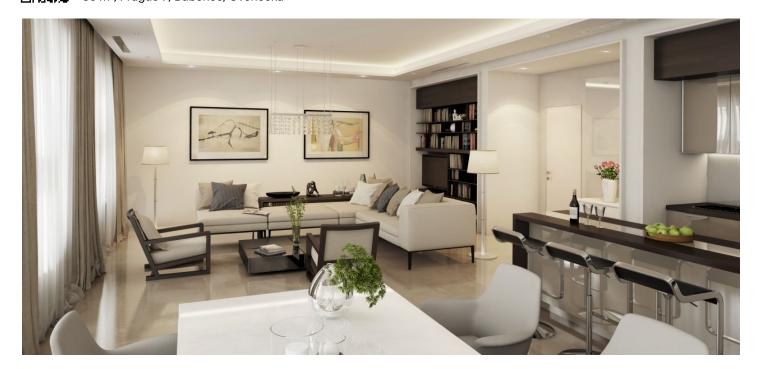

The interior of the apartment on the 1st floor offers living space with open kitchen and dining area and spacious bathroom with toilet. Common areas after complete reconstruction (completion: Q4 2015), historic features (exterior / interior) preserved, new elevator, garage parking space available at an extra cost.

The apartment is for sale in the Elemental standard, defined as "ready to finish" (before completion of final surfaces) and therefore they offer owners an opportunity to finish the interior using their own interior designer or architect. Another possibility that future owners can choose is completion of interior as "made to order" supervised by a developer in one of the two standards (Aesthetic or Avantgarde).