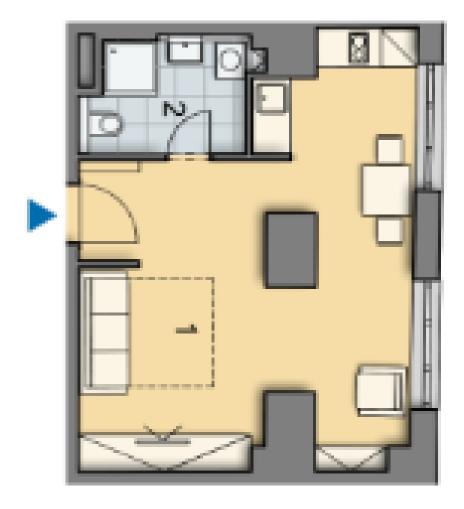

The interior of the apartment on the 1st floor offers living space with open kitchen and dining area and spacious bathroom with toilet. Common areas after complete reconstruction (completion: Q4 2015), historic features (exterior / interior) preserved, new elevator, garage parking space available at an extra cost.

Interior 36.11 m², cellar 4.08 m².