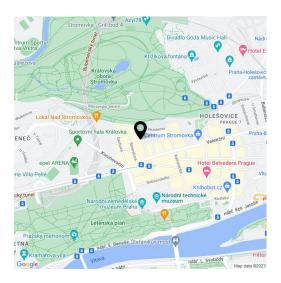

The OVENECKÁ No.33 residence is situated on a wide street lined with typical front gardens and trees creating great private space in front of the residence. Location is characterized by great transportation access; Hradčanská and Vltavská metro stations are located nearby and Letenské náměstí tram stop is situated only a few minutes walk from the building. Letná and neighboring Holešovice offer rich cultural points of interest, for example, DOX gallery, the Prague National Gallery in Veletržní Palace, La Fabrika cultural venue or art cinema Oko are situated here. Healthy lifestyle enthusiasts will enjoy regular visits to nearby Letenské Sady Park, located next to Stromovka park which is the biggest and most beautiful park in Prague.