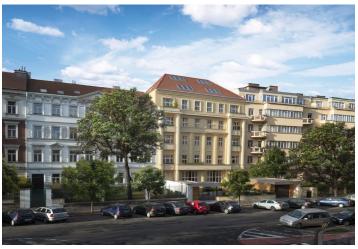

Sold

Airy studio apartment ready for final completion based on buyer's requests, in the OVENECKÁ No.33 modern residence after complete reconstruction. Located in the prestigious neighborhood of Prague 7 - Letná.

The interior of the apartment on the 1st floor offers living space with open kitchen and dining area and spacious bathroom with toilet. Common areas after complete reconstruction (completion: Q4 2015), historic features (exterior / interior) preserved, new elevator, garage parking space available at an extra cost.

The OVENECKÁ No.33 residence is situated on a wide street lined with typical front gardens and trees creating great private space in front of the residence. Location is characterized by great transportation access; Hradčanská and Vltavská metro stations are located nearby and Letenské náměstí tram stop is situated only a few minutes walk from the building. Letná and neighboring Holešovice offer rich cultural points of interest, for example, DOX gallery, the Prague National Gallery in Veletržní Palace, La Fabrika cultural venue or art cinema Oko are situated here. Healthy lifestyle enthusiasts will enjoy regular visits to nearby Letenské Sady Park, located next to Stromovka park which is the biggest and most beautiful park in Prague.