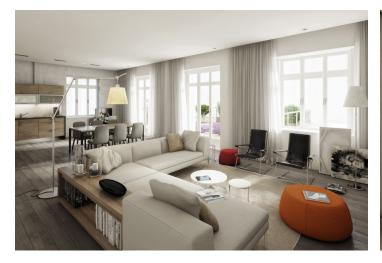

The layout of this apartment on the 1st floor offers main living space with dining area and open kitchen and space for built-in wardrobes, and bathroom with toilet. Common areas after complete reconstruction (completion: Q4 2015), historic features (exterior / interior) preserved, new elevator, garage parking space available at an extra cost.

The apartment is for sale in the Elemental standard, defined as "ready to finish" (before completion of final surfaces) and therefore they offer owners an opportunity to finish the interior using their own interior designer or architect. Another possibility that future owners can choose is completion of interior as "made to order" supervised by a developer in one of the two standards (Aesthetic or Avantgarde).