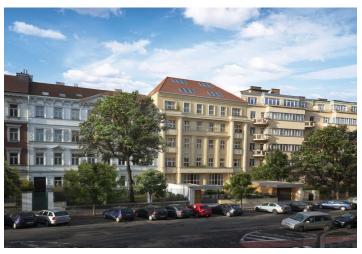

\* Area of the unit according to the Civil Code. The area consists of the sum total area of the entire unit bounded by perimeter walls.

Sold

Studio apartment ready for final completion based on buyer's requests, in the OVENECKÁ No.33 modern residence after complete reconstruction. Located in the prestigious neighborhood of Prague 7 - Letná.

The layout of this apartment on the 1st floor offers main living space with dining area and open kitchen and space for built-in wardrobes, and bathroom with toilet. Common areas after complete reconstruction (completion: Q4 2015), historic features (exterior / interior) preserved, new elevator, garage parking space available at an extra cost.

The OVENECKÁ No.33 residence is situated on a wide street lined with typical front gardens and trees creating great private space in front of the residence. Location is characterized by great transportation access; Hradčanská and Vltavská metro stations are located nearby and Letenské náměstí tram stop is situated only a few minutes walk from the building. Letná and neighboring Holešovice offer rich cultural points of interest, for example, DOX gallery, the Prague National Gallery in Veletržní Palace, La Fabrika cultural venue or art cinema Oko are situated here. Healthy lifestyle enthusiasts will enjoy regular visits to nearby Letenské Sady Park, located next to Stromovka park which is the biggest and most beautiful park in Prague.