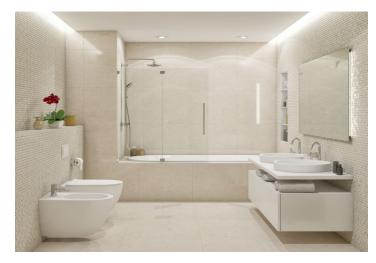

The layout of this apartment on the 1st floor offers main living space with dining area and open kitchen and space for built-in wardrobes, and bathroom with toilet. Common areas after complete reconstruction (completion: Q4 2015), historic features (exterior / interior) preserved, new elevator, garage parking space available at an extra cost.