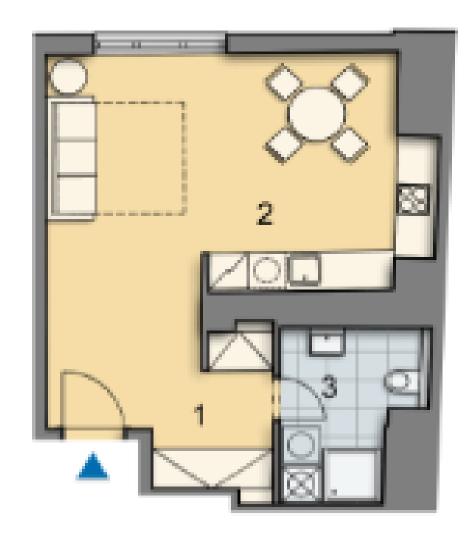

The layout of this apartment on the 1st floor offers main living space with dining area and open kitchen and space for built-in wardrobes, and bathroom with toilet. Common areas after complete reconstruction (completion: Q4 2015), historic features (exterior / interior) preserved, new elevator, garage parking space available at an extra cost.

Interior 3.93 m², cellar 4.08 m².