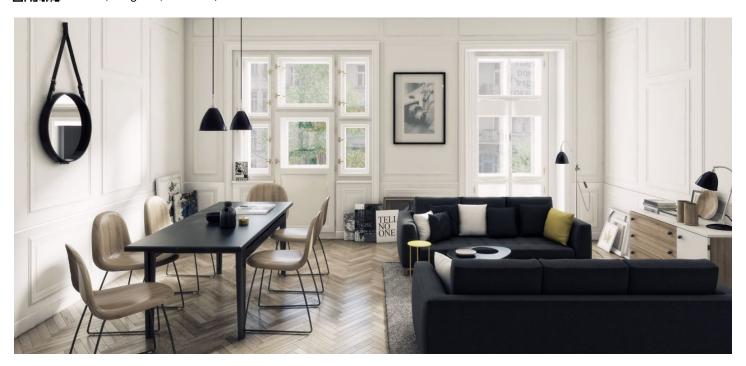

The layout of this apartment on the 1st floor offers main living space with dining area and open kitchen and space for built-in wardrobes, and bathroom with toilet. Common areas after complete reconstruction (completion: Q4 2015), historic features (exterior / interior) preserved, new elevator, garage parking space available at an extra cost.

The apartment is for sale in the Elemental standard, defined as "ready to finish" (before completion of final surfaces) and therefore they offer owners an opportunity to finish the interior using their own interior designer or architect. Another possibility that future owners can choose is completion of interior as "made to order" supervised by a developer in one of the two standards (Aesthetic or Avantgarde).