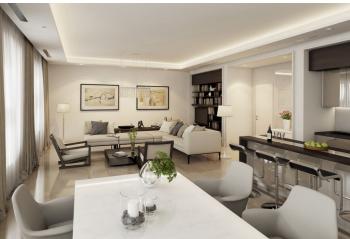

The layout of this apartment on the 1st floor offers main living space with dining area and open kitchen and space for built-in wardrobes, and bathroom with toilet. Common areas after complete reconstruction (completion: Q4 2015), historic features (exterior / interior) preserved, new elevator, garage parking space available at an extra cost.

The apartment is for sale in the Elemental standard, defined as "ready to finish" (before completion of final surfaces) and therefore they offer owners an opportunity to finish the interior using their own interior designer or architect. Another possibility that future owners can choose is completion of interior as "made to order" supervised by a developer in one of the two standards (Aesthetic or Avantgarde).