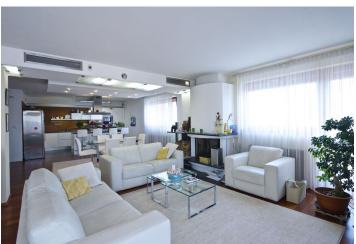

\* Area of the unit according to the Civil Code. The area consists of the sum total area of the entire unit bounded by perimeter walls.

High-standard apartment boasting a large roof terrace offering stunning views of Prague including the Prague Castle. The apartment is situated on the 7th and 8th floor of a new building with elevator in the dynamically developing central part of Holešovice.

The layout of this air-conditioned apartment with generous space features open concept living room with a fireplace and fully equipped kitchen with dining area and access to a big balcony, 3 bedrooms, closet, 2 bathrooms and separate toilet. The staircase leads to the spacious roof terrace that offers pleasant seating and a small kitchen with grill. The apartment features high-standard equipment such as wooden floor in the main living area, large format tiles in the bathrooms, built-in home cinema in the living room, suspended ceilings. All floors are heated. The purchase price includes 3 garage parking spaces.