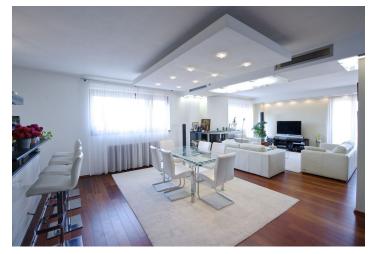

The layout of this air-conditioned apartment with generous space features open concept living room with a fireplace and fully equipped kitchen with dining area and access to a big balcony, 3 bedrooms, closet, 2 bathrooms and separate toilet. The staircase leads to the spacious roof terrace that offers pleasant seating and a small kitchen with grill. The apartment features high-standard equipment such as wooden floor in the main living area, large format tiles in the bathrooms, built-in home cinema in the living room, suspended ceilings. All floors are heated. The purchase price includes 3 garage parking spaces.