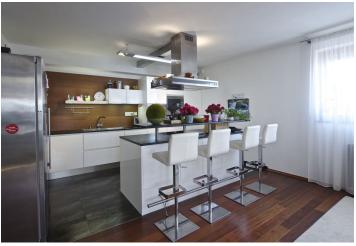

The layout of this air-conditioned apartment with generous space features open concept living room with a fireplace and fully equipped kitchen with dining area and access to a big balcony, 3 bedrooms, closet, 2 bathrooms and separate toilet. The staircase leads to the spacious roof terrace that offers pleasant seating and a small kitchen with grill. The apartment features high-standard equipment such as wooden floor in the main living area, large format tiles in the bathrooms, built-in home cinema in the living room, suspended ceilings. All floors are heated. The purchase price includes 3 garage parking spaces.