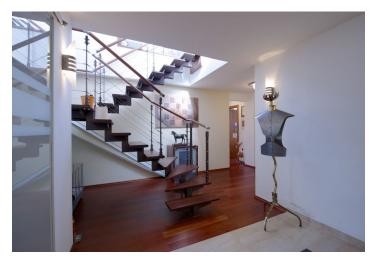

The layout of this air-conditioned apartment with generous space features open concept living room with a fireplace and fully equipped kitchen with dining area and access to a big balcony, 3 bedrooms, closet, 2 bathrooms and separate toilet. The staircase leads to the spacious roof terrace that offers pleasant seating and a small kitchen with grill. The apartment features high-standard equipment such as wooden floor in the main living area, large format tiles in the bathrooms, built-in home cinema in the living room, suspended ceilings. All floors are heated. The purchase price includes 3 garage parking spaces.