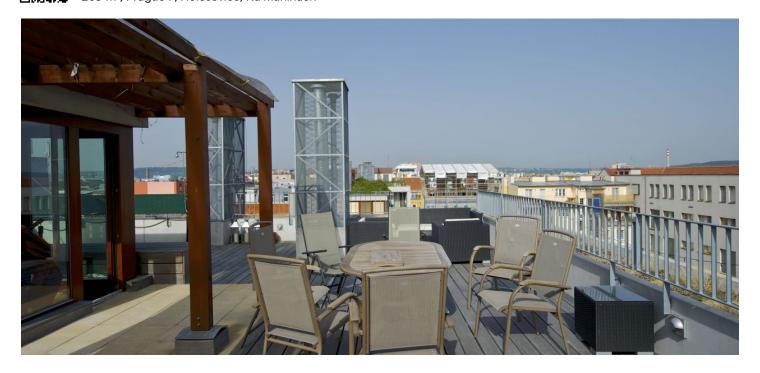

\* Area of the unit according to the Civil Code. The area consists of the sum total area of the entire unit bounded by perimeter walls.

High-standard apartment boasting a large roof terrace offering stunning views of Prague including the Prague Castle. The apartment is situated on the 7th and 8th floor of a new building with elevator in the dynamically developing central part of Holešovice.

The layout of this air-conditioned apartment with generous space features open concept living room with a fireplace and fully equipped kitchen with dining area and access to a big balcony, 3 bedrooms, closet, 2 bathrooms and separate toilet. The staircase leads to the spacious roof terrace that offers pleasant seating and a small kitchen with grill. The apartment features high-standard equipment such as wooden floor in the main living area, large format tiles in the bathrooms, built-in home cinema in the living room, suspended ceilings. All floors are heated. The purchase price includes 3 garage parking spaces.

The apartment is located in the attractive area with rich public amenities. Close to the Vltava riverbank, a tram stop and Vltavská metro station.

Interior 209 m², balcony 18 m², roof terrace 114 m².