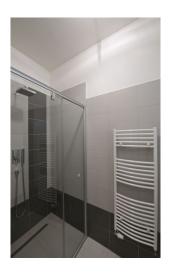

The flat has living room with dining area, a fully fitted kitchen, two bedrooms, shower bathroom, toilet, and entry hall with access to the terrace and garden.

Green views, high ceilings, large windows, parquet floating floors, built-in wardrobes, gas boiler, dishwasher, microwave, telephone line, satellite connection, automatic gate. Two parking spaces in the courtyard included. Deposit for common building charges CZK 500/month. Electricity and gas will be transferred to the tenant name.