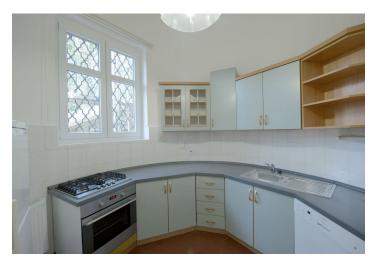

The flat has living room with dining area, a fully fitted kitchen, two bedrooms, shower bathroom, toilet, and entry hall with access to the terrace and garden.

Green views, high ceilings, large windows, parquet floating floors, built-in wardrobes, gas boiler, dishwasher, microwave, telephone line, satellite connection, automatic gate. Two parking spaces in the courtyard included. Deposit for common building charges CZK 500/month. Electricity and gas will be transferred to the tenant name.