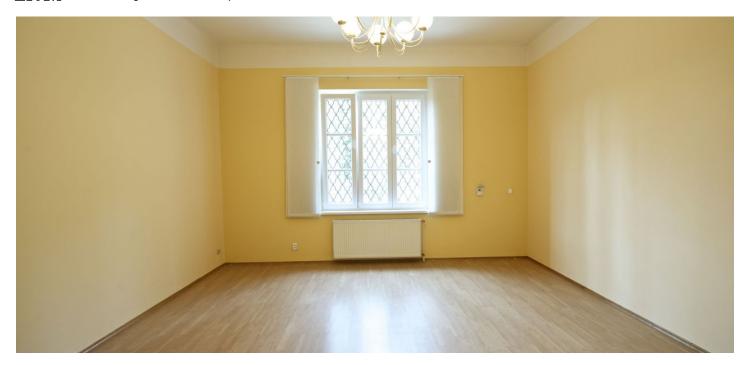

The flat has living room with dining area, a fully fitted kitchen, two bedrooms, shower bathroom, toilet, and entry hall with access to the terrace and garden.

Green views, high ceilings, large windows, parquet floating floors, built-in wardrobes, gas boiler, dishwasher, microwave, telephone line, satellite connection, automatic gate. Two parking spaces in the courtyard included. Deposit for common building charges CZK 500/month. Electricity and gas will be transferred to the tenant name.