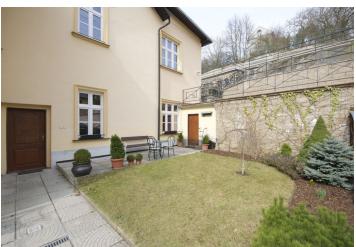

\* Area of the unit according to the Civil Code. The area consists of the sum total area of the entire unit bounded by perimeter walls.

Spacious 2-bedroom flat with a front garden on the ground floor of a family house in a peaceful and green residential area in Prague 4, neighboring a forest. Quiet and secure living in the middle of nature yet with all amenities in the near vicinity and bus connections to metro (ten minutes by walk). Bilingual (English and Czech) Monty preschool just moments away, good connections to the British international school in Modřany (school bus route).

The flat has living room with dining area, a fully fitted kitchen, two bedrooms, shower bathroom, toilet, and entry hall with access to the terrace and garden.

Green views, high ceilings, large windows, parquet floating floors, built-in wardrobes, gas boiler, dishwasher, microwave, telephone line, satellite connection, automatic gate. Two parking spaces in the courtyard included. Deposit for common building charges CZK 500/month. Electricity and gas will be transferred to the tenant name.