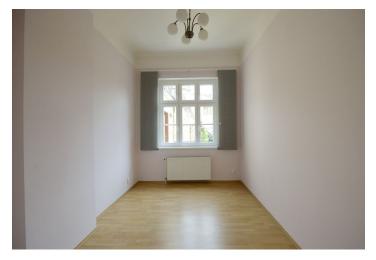

The flat has living room with dining area, a fully fitted kitchen, two bedrooms, shower bathroom, toilet, and entry hall with access to the terrace and garden.

Green views, high ceilings, large windows, parquet floating floors, built-in wardrobes, gas boiler, dishwasher, microwave, telephone line, satellite connection, automatic gate. Two parking spaces in the courtyard included. Deposit for common building charges CZK 500/month. Electricity and gas will be transferred to the tenant name.