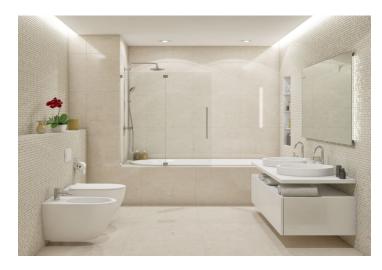

The layout of the apartment on the 1st floor offers a large hall with toilet, living space with dining area and open kitchen, one bedroom with space for built-in wardrobes and bathroom. Common areas after complete reconstruction (completion: Q4 2015), historic features (exterior / interior) preserved, new elevator, garage parking space available at an extra cost.

The apartment is for sale in the Elemental standard, defined as "ready to finish" (before completion of final surfaces) and therefore owners have opportunity to finish the interior using their own interior designer or architect. Another possibility that future owners can choose is completion of interior as "made to order", supervised by a developer in one of the two standards (Aesthetic or Avantgarde).