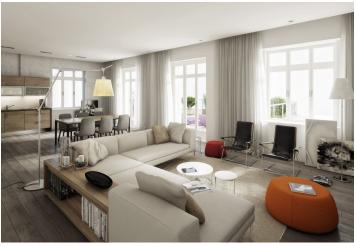

The layout of the apartment on the 1st floor offers a large hall with toilet, living space with dining area and open kitchen, one bedroom with space for built-in wardrobes and bathroom. Common areas after complete reconstruction (completion: Q4 2015), historic features (exterior / interior) preserved, new elevator, garage parking space available at an extra cost.

The apartment is for sale in the Elemental standard, defined as "ready to finish" (before completion of final surfaces) and therefore owners have opportunity to finish the interior using their own interior designer or architect. Another possibility that future owners can choose is completion of interior as "made to order", supervised by a developer in one of the two standards (Aesthetic or Avantgarde).