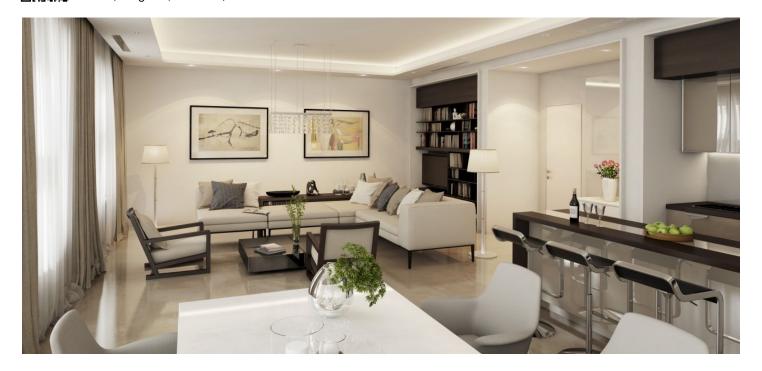

The layout of the apartment on the 1st floor offers a large hall with toilet, living space with dining area and open kitchen, one bedroom with space for built-in wardrobes and bathroom. Common areas after complete reconstruction (completion: Q4 2015), historic features (exterior / interior) preserved, new elevator, garage parking space available at an extra cost.

The apartment is for sale in the Elemental standard, defined as "ready to finish" (before completion of final surfaces) and therefore owners have opportunity to finish the interior using their own interior designer or architect. Another possibility that future owners can choose is completion of interior as "made to order", supervised by a developer in one of the two standards (Aesthetic or Avantgarde).