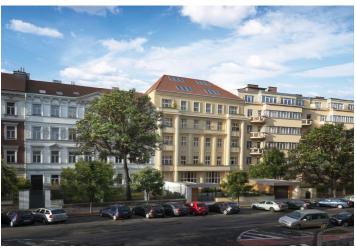

\* Area of the unit according to the Civil Code. The area consists of the sum total area of the entire unit bounded by perimeter walls.

Airy apartment ready for final completion based on buyer's requests, in the OVENECKÁ No.33 modern residence after complete reconstruction. Located in the prestigious neighborhood of Prague 7 - Letná.

The OVENECKÁ No.33 residence is situated on a wide street lined with typical front gardens and trees creating great private space in front of the residence. Location is characterized by great transportation access; Hradčanská and Vltavská metro stations are located nearby and Letenské náměstí tram stop is situated only a few minutes walk from the building. Letná and neighboring Holešovice offer rich cultural points of interest, for example, DOX gallery, the Prague National Gallery in Veletržní Palace, La Fabrika cultural venue or art cinema Oko are situated here. Healthy lifestyle enthusiasts will enjoy regular visits to nearby Letenské Sady Park, located next to Stromovka Park, which is the biggest and most beautiful park in Prague.