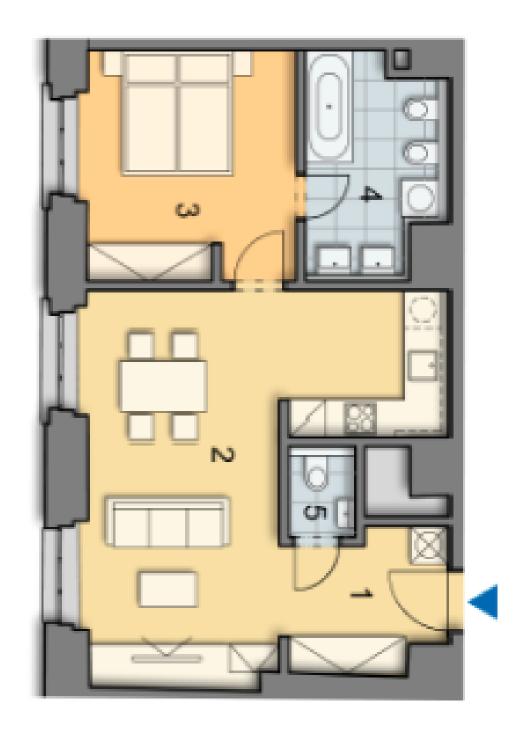

The layout of the apartment on the 1st floor offers a large hall with toilet, living space with dining area and open kitchen, one bedroom with space for built-in wardrobes and bathroom. Common areas after complete reconstruction (completion: Q4 2015), historic features (exterior / interior) preserved, new elevator, garage parking space available at an extra cost.

Interior 56.32 m², cellar 4.62 m².