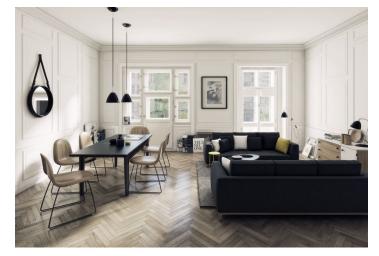

The layout of the apartment on the 1st floor offers a large hall with toilet, living space with dining area and open kitchen, one bedroom with space for built-in wardrobes and bathroom. Common areas after complete reconstruction (completion: Q4 2015), historic features (exterior / interior) preserved, new elevator, garage parking space available at an extra cost.

The apartment is for sale in the Elemental standard, defined as "ready to finish" (before completion of final surfaces) and therefore owners have opportunity to finish the interior using their own interior designer or architect. Another possibility that future owners can choose is completion of interior as "made to order", supervised by a developer in one of the two standards (Aesthetic or Avantgarde).