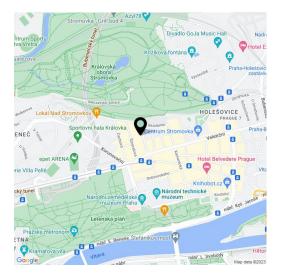

The OVENECKÁ No.33 residence is situated on a wide street lined with typical front gardens and trees creating great private space in front of the residence. Location is characterized by great transportation access; Hradčanská and Vltavská metro stations are located nearby and the Letenské náměstí tram stop is situated only a few minutes walk from the building. Letná and neighboring Holešovice offer rich cultural points of interest, for example, DOX gallery, the Prague National Gallery in Veletržní Palace, La Fabrika cultural venue or art cinema Oko are situated here. Healthy lifestyle enthusiasts will enjoy regular visits to nearby Letenské Sady Park, located next to Stromovka Park, which is the biggest and most beautiful park in Prague.