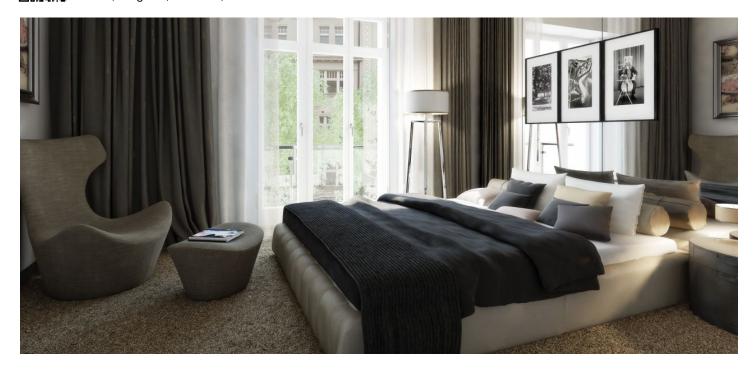

The interior of this apartment on the 1st floor offers an entry hall with space for built-in wardrobes, large living space with dining area and open kitchen, a bedroom with en-suite bathroom and toilet. Common areas after complete reconstruction (completion: Q4 2015), historic features (exterior / interior) preserved, new elevator, garage parking space available at an extra cost.

The apartment is for sale in the Elemental standard, defined as "ready to finish" (before completion of final surfaces) and therefore owners have opportunity to finish the interior using their own interior designer or architect. Another possibility that future owners can choose is completion of interior as "made to order", supervised by a developer in one of the two standards (Aesthetic or Avantgarde).