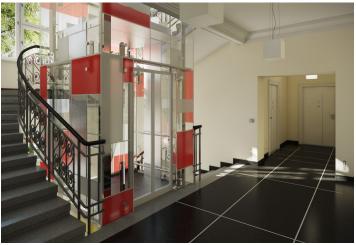

The interior of this apartment on the 1st floor offers an entry hall with space for built-in wardrobes, large living space with dining area and open kitchen, a bedroom with en-suite bathroom and toilet. Common areas after complete reconstruction (completion: Q4 2015), historic features (exterior / interior) preserved, new elevator, garage parking space available at an extra cost.

The OVENECKÁ No.33 residence is situated on a wide street lined with typical front gardens and trees creating great private space in front of the residence. Location is characterized by great transportation access; Hradčanská and Vltavská metro stations are located nearby and the Letenské náměstí tram stop is situated only a few minutes walk from the building. Letná and neighboring Holešovice offer rich cultural points of interest, for example, DOX gallery, the Prague National Gallery in Veletržní Palace, La Fabrika cultural venue or art cinema Oko are situated here. Healthy lifestyle enthusiasts will enjoy regular visits to nearby Letenské Sady Park, located next to Stromovka Park, which is the biggest and most beautiful park in Prague.