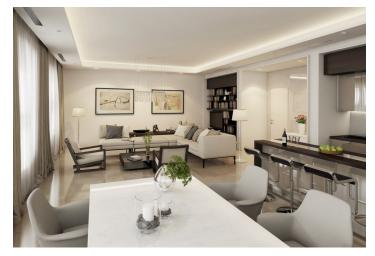

The interior of this apartment on the 1st floor offers an entry hall with space for built-in wardrobes, large living space with dining area and open kitchen, a bedroom with en-suite bathroom and toilet. Common areas after complete reconstruction (completion: Q4 2015), historic features (exterior / interior) preserved, new elevator, garage parking space available at an extra cost.

The apartment is for sale in the Elemental standard, defined as "ready to finish" (before completion of final surfaces) and therefore owners have opportunity to finish the interior using their own interior designer or architect. Another possibility that future owners can choose is completion of interior as "made to order", supervised by a developer in one of the two standards (Aesthetic or Avantgarde).