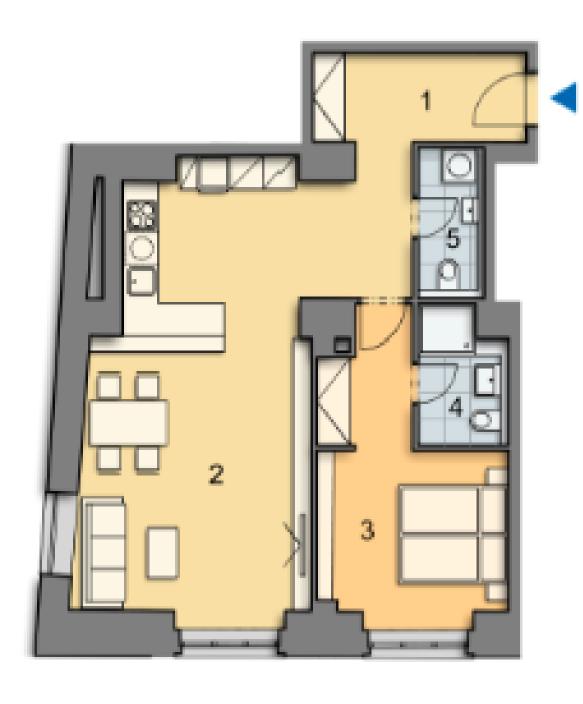

The interior of this apartment on the 1st floor offers an entry hall with space for built-in wardrobes, large living space with dining area and open kitchen, a bedroom with en-suite bathroom and toilet. Common areas after complete reconstruction (completion: Q4 2015), historic features (exterior / interior) preserved, new elevator, garage parking space available at an extra cost.

Interior 66.28 m², cellar 5.37 m².