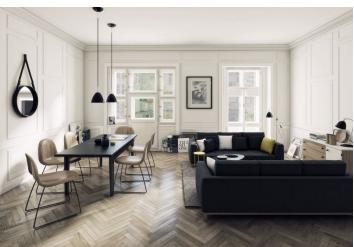

The interior of this apartment on the 1st floor offers an entry hall with space for built-in wardrobes, large living space with dining area and open kitchen, a bedroom with en-suite bathroom and toilet. Common areas after complete reconstruction (completion: Q4 2015), historic features (exterior / interior) preserved, new elevator, garage parking space available at an extra cost.

The apartment is for sale in the Elemental standard, defined as "ready to finish" (before completion of final surfaces) and therefore owners have opportunity to finish the interior using their own interior designer or architect. Another possibility that future owners can choose is completion of interior as "made to order", supervised by a developer in one of the two standards (Aesthetic or Avantgarde).