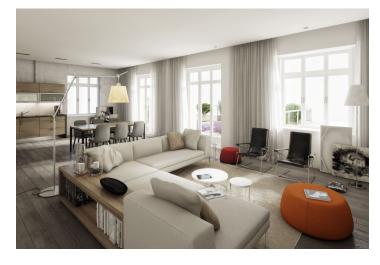

The interior of this apartment on the 1st floor offers an entry hall with space for built-in wardrobes, large living space with dining area and open kitchen, a bedroom with en-suite bathroom and toilet. Common areas after complete reconstruction (completion: Q4 2015), historic features (exterior / interior) preserved, new elevator, garage parking space available at an extra cost.

The apartment is for sale in the Elemental standard, defined as "ready to finish" (before completion of final surfaces) and therefore owners have opportunity to finish the interior using their own interior designer or architect. Another possibility that future owners can choose is completion of interior as "made to order", supervised by a developer in one of the two standards (Aesthetic or Avantgarde).