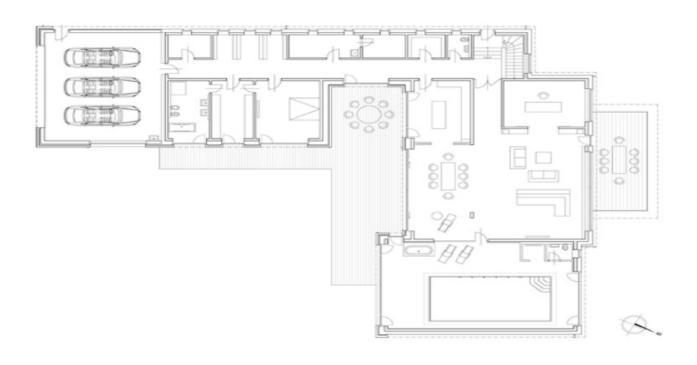

This newly built low-energy L-shaped villa was designed by renowned architect Ivan Kraus. The villa is situated on the northern edge of a steep slope above the Berounka River and is offered in the state before completion of the final surfaces (floors, bathroom and kitchen ready to be done according to the client).

The current layout of the first floor is further comprised of the main entrance hall (access also through the garage), a separate kitchen with a view to the spacious dining room, pantry, large study with a view to the northern slope, master bedroom interconnected with dressing room and bathroom, and a hall with a heated swimming pool (9.5 x 13.5 m).

The basement can be used as a separate housing unit with 2 bedrooms and a bathroom. There is also space for a playroom/lounge, wine cellar (built into the hillside to maintain the same temperature) and a utility room. The house has a garage for 3 cars.