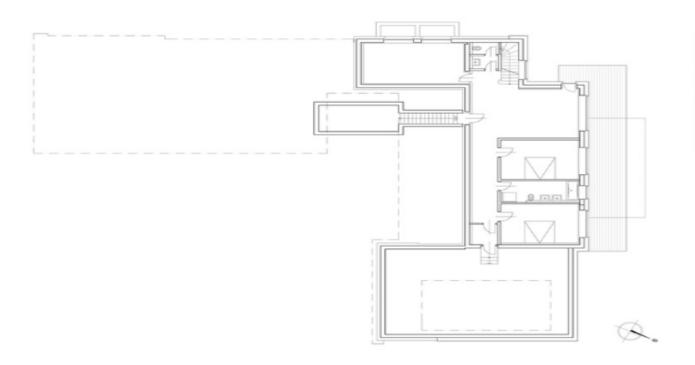

The basement can be used as a separate housing unit with 2 bedrooms and a bathroom. There is also space for a playroom/lounge, wine cellar (built into the hillside to maintain the same temperature) and a utility room. The house has a garage for 3 cars.