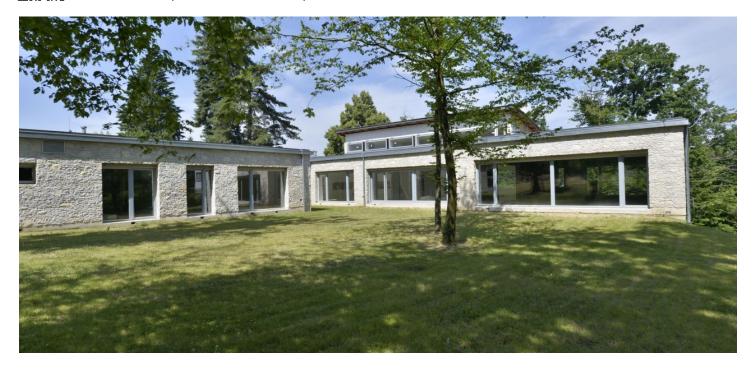

Passive villa in the spirit of timeless Functionalist design with a pool and spectacular views of the Berounka Valley, located in a residential area and set on a large plot with mature trees. The house is situated in the quiet village of Dobřichovice, a popular residential and recreational location near Prague.

This newly built low-energy L-shaped villa was designed by renowned architect Ivan Kraus. The villa is situated on the northern edge of a steep slope above the Berounka River and is offered in the state before completion of the final surfaces (floors, bathroom and kitchen ready to be done according to the client).

The villa offers a large, spatially articulated living area ongoing into a garden on the south side. The large balcony on the other side of the living space, ideal for enjoying the romantic landscape is surrounded by tall trees and is the perfect place to watch summer sunsets over the hills and above the river.

The villa is situated in a residential area near the Berounka River with most public amenities nearby. Distance to the city center - about 25 minutes by car.

Interior 738 m², built-up area 589 m², garden 4,643 m², plot 5,232 m², pool hall 93 m<sup>2</sup>. Photos of the house accompanied by visualisations of the