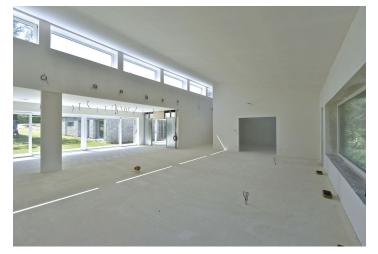

This newly built low-energy L-shaped villa was designed by renowned architect Ivan Kraus. The villa is situated on the northern edge of a steep slope above the Berounka River and is offered in the state before completion of the final surfaces (floors, bathroom and kitchen ready to be done according to the client).

The current layout of the first floor is further comprised of the main entrance hall (access also through the garage), a separate kitchen with a view to the spacious dining room, pantry, large study with a view to the northern slope, master bedroom interconnected with dressing room and bathroom, and a hall with a heated swimming pool (9.5 x 13.5 m).