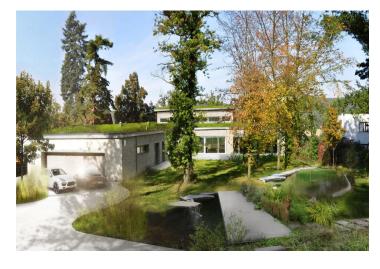

Vast land that forms a flat area on the south side is suitable for construction of an outdoor swimming pool and creation of ornamental gardens. On the north side there is a fenced private forest with deciduous trees.

The basement can be used as a separate housing unit with 2 bedrooms and a bathroom. There is also space for a playroom/lounge, wine cellar (built into the hillside to maintain the same temperature) and a utility room. The house has a garage for 3 cars.