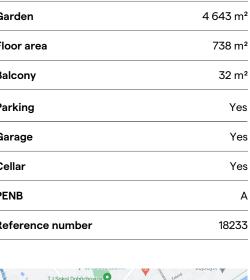

Bratislava +421 948 939 938

PDF created 19. 02. 2025, 01:37

Sold

770 m², Praha-západ, Dobřichovice, Na Vyhlídce

| Total area       | 770 m²   |
|------------------|----------|
| Plot             | 5 232 m² |
| Foot print       | 589 m²   |
| Garden           | 4 643 m² |
| Floor area       | 738 m²   |
| Balcony          | 32 m²    |
| Parking          | Yes      |
| Garage           | Yes      |
| Cellar           | Yes      |
| PENB             | А        |
| Reference number | 18233    |

+420 724 551 238

Sold

770 m², Praha-západ, Dobřichovice, Na Vyhlídce

interior.

| Total area       | 770 m²   |
|------------------|----------|
| Plot             | 5 232 m² |
| Foot print       | 589 m²   |
| Garden           | 4 643 m² |
| Floor area       | 738 m²   |
| Balcony          | 32 m²    |
| Parking          | Yes      |
| Garage           | Yes      |
| Cellar           | Yes      |
| PENB             | A        |
| Reference number | 18233    |