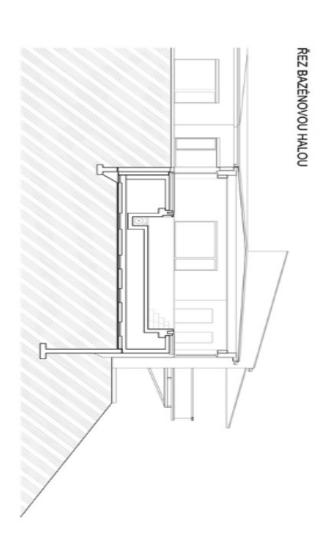

The current layout of the first floor is further comprised of the main entrance hall (access also through the garage), a separate kitchen with a view to the spacious dining room, pantry, large study with a view to the northern slope, master bedroom interconnected with dressing room and bathroom, and a hall with a heated swimming pool (9.5 x 13.5 m).