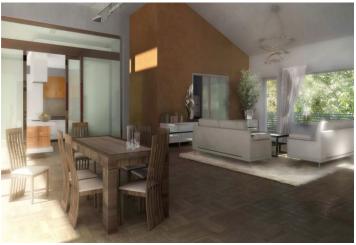

The villa offers a large, spatially articulated living area ongoing into a garden on the south side. The large balcony on the other side of the living space, ideal for enjoying the romantic landscape is surrounded by tall trees and is the perfect place to watch summer sunsets over the hills and above the river.

The current layout of the first floor is further comprised of the main entrance hall (access also through the garage), a separate kitchen with a view to the spacious dining room, pantry, large study with a view to the northern slope, master bedroom interconnected with dressing room and bathroom, and a hall with a heated swimming pool (9.5 x 13.5 m).

The villa is situated in a residential area near the Berounka River with most public amenities nearby. Distance to the city center - about 25 minutes by car.

Interior 738 m², built-up area 589 m², garden 4,643 m², plot 5,232 m², pool hall 93 m<sup>2</sup>. Photos of the house accompanied by visualisations of the