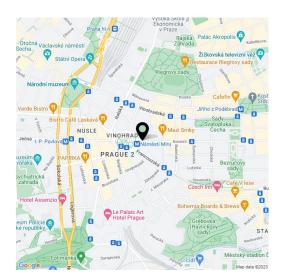

# Apartment One-bedroom (2+kk)

57 m², Prague 2, Vinohrady, Korunní

Brand new 1-bedroom flat situated on the fourth floor in a completely newly refurbished traditional residential building with a lift, preserved original details, a huge common terrace and underground parking. Conveniently located in the popular Vinohrady residential neighborhood with quick connection to the city center, just two blocks from Náměstí Míru metro station and tram stops, with full amenities within easy reach.