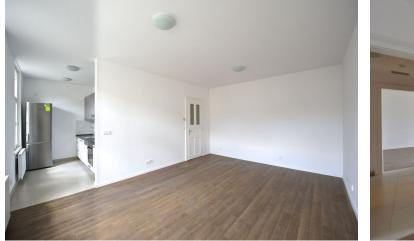

Brand new 1-bedroom flat situated on the fourth floor in a completely newly refurbished traditional residential building with a lift, preserved original details, a huge common terrace and underground parking. Conveniently located in the popular Vinohrady residential neighborhood with quick connection to the city center, just two blocks from Náměstí Míru metro station and tram stops, with full amenities within easy reach.

The interior includes living room, a fully fitted open kitchen, one bedroom, bathroom with tub and toilet, and entry hall.

Floating floors and tiles, security door, built-in storage, gas boiler, washer / dryer, dishwasher, independent energy meters, audio entry phone, camera system. Can be furnished at a higher rent. Parking space available from CZK 2900 per month. Common building charges and utilities CZK 3000 per month.