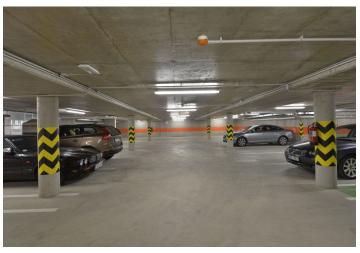

## **Apartment Studio (1+1)**

40 m², Praha 2, Vinohrady, Korunní

| Total area       | 40 m²           |
|------------------|-----------------|
| Parking          | Garage parking. |
| Garage           | Yes             |
| Cellar           | -               |
| PENB             | G               |
| Reference number | 18286           |
| Available from   | Immediately     |

The interior includes living room / bedroom, a fully fitted kitchen, bathroom with tub and toilet, and entry hall.

Floating floors and tiles, security door, built-in storage, gas boiler, washer / dryer, dishwasher, independent energy meters, audio entry phone, camera system. Can be furnished at a higher rent. Parking space available from CZK 3600 per month. Common building charges and utilities CZK 2200 per month. Available in June 2016. Photos are taken from the similar property.