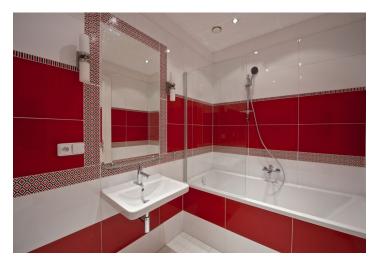

The interior includes living room / bedroom, a fully fitted kitchen, bathroom with tub and toilet, and entry hall.

Floating floors and tiles, security door, built-in storage, gas boiler, washer / dryer, dishwasher, independent energy meters, audio entry phone, camera system. Can be furnished at a higher rent. Parking space available from CZK 3600 per month. Common building charges and utilities CZK 2200 per month. Available in June 2016. Photos are taken from the similar property.