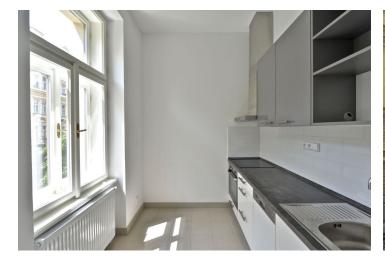

The interior includes living room / bedroom, a fully fitted kitchen, bathroom with tub and toilet, and entry hall.

Floating floors and tiles, security door, built-in storage, gas boiler, washer / dryer, dishwasher, independent energy meters, audio entry phone, camera system. Can be furnished at a higher rent. Parking space available from CZK 3600 per month. Common building charges and utilities CZK 2200 per month. Available in June 2016. Photos are taken from the similar property.