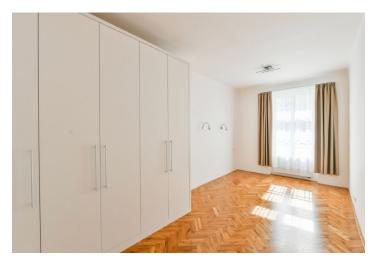

The interior includes a fully fitted and equipped kitchen, a spacious living room, one bedroom with built-in wardrobes, bathroom with tub, toilet, utility room, and entry hall.

High ceilings, solid wood parquet floors, security entry door, Venetian plaster, roller blinds, new gas and hot water boiler, new appliances incl. a washing machine and a dishwasher, audio entry phone. Cellar 5 m<sup>2</sup>. Common building charges and water approx. CZK 2000 per month. Gas and electricity are billed separately.