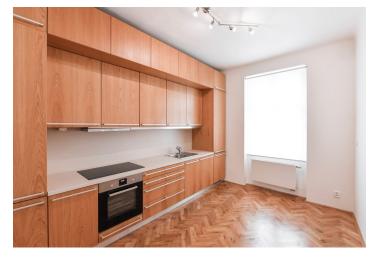

The interior includes a fully fitted and equipped kitchen, a spacious living room, one bedroom with built-in wardrobes, bathroom with tub, toilet, utility room, and entry hall.

High ceilings, solid wood parquet floors, security entry door, Venetian plaster, roller blinds, new gas and hot water boiler, new appliances incl. a washing machine and a dishwasher, audio entry phone. Cellar 5 m<sup>2</sup>. Common building charges and water approx. CZK 2000 per month. Gas and electricity are billed separately.