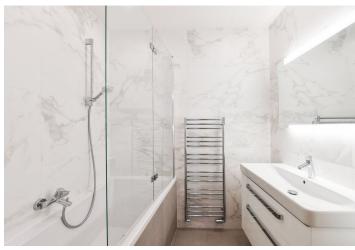

The interior includes a fully fitted and equipped kitchen, a spacious living room, one bedroom with built-in wardrobes, bathroom with tub, toilet, utility room, and entry hall.

High ceilings, solid wood parquet floors, security entry door, Venetian plaster, roller blinds, new gas and hot water boiler, new appliances incl. a washing machine and a dishwasher, audio entry phone. Cellar 5 m<sup>2</sup>. Common building charges and water approx. CZK 2000 per month. Gas and electricity are billed separately.