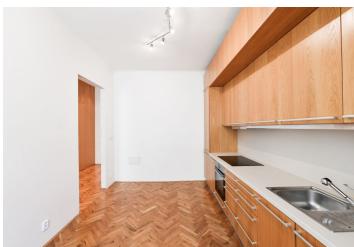

The interior includes a fully fitted and equipped kitchen, a spacious living room, one bedroom with built-in wardrobes, bathroom with tub, toilet, utility room, and entry hall.

High ceilings, solid wood parquet floors, security entry door, Venetian plaster, roller blinds, new gas and hot water boiler, new appliances incl. a washing machine and a dishwasher, audio entry phone. Cellar 5 m<sup>2</sup>. Common building charges and water approx. CZK 2000 per month. Gas and electricity are billed separately.