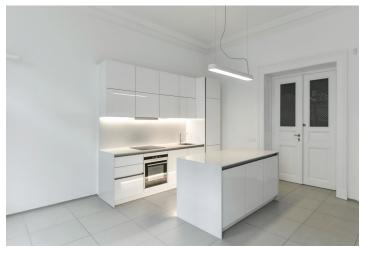

The interior includes a large entrance hall, a living and dining room, a spacious fully fitted kitchen, three interconnected bedrooms (one walk-through, one with an en-suite bathroom with a shower & toilet, **one fully furnished with ebony furniture with mother of pearl inlay**), one more bedroom, two bathrooms (bathtub/bathtub & shower), two separate toilets, a utility room, and the back entrance to the apartment.

High quality materials and finishes, 3.6 m ceilings, large windows, renovated hardwood parquet floors, tiles, gas boiler, washer combined with a dryer, alarm, UPC cable. One garage parking space in nearby garages is included in the rent. Common building charges CZK 1,000/person/month. Gas and electricity will be transferred to the tenant.