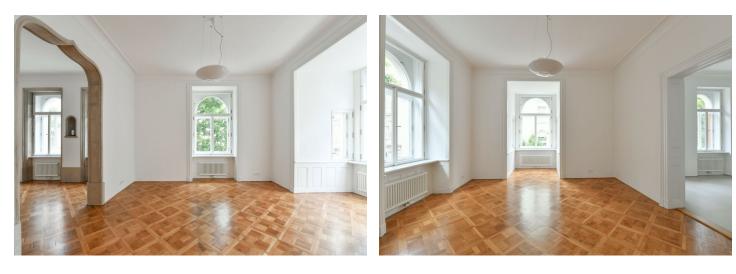

Boasting plenty of beautifully preserved original details, this fully reconstructed 4-bedroom, 3-bathroom apartment is situated on the second floor of a completely refurbished Neo-Renaissance style building with an elevator, preserved original details, and an impressive entrance area. Conveniently located in a highly sought-after residential neighborhood, on a quiet street just one block from lively Vinohradská Street and moments from the National Museum and Wenceslas Square with the Muzeum metro station. Complete amenities are available within easy reach.

High quality materials and finishes, 3.6 m ceilings, large windows, renovated hardwood parquet floors, tiles, gas boiler, washer combined with a dryer, alarm, UPC cable. One garage parking space in nearby garages is included in the rent. Common building charges CZK 1,000/person/month. Gas and electricity will be transferred to the tenant.