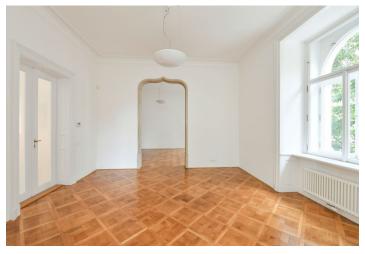

Boasting plenty of beautifully preserved original details, this fully reconstructed 4-bedroom, 3-bathroom apartment is situated on the second floor of a completely refurbished Neo-Renaissance style building with an elevator, preserved original details, and an impressive entrance area. Conveniently located in a highly sought-after residential neighborhood, on a quiet street just one block from lively Vinohradská Street and moments from the National Museum and Wenceslas Square with the Muzeum metro station. Complete amenities are available within easy reach.

The interior includes a large entrance hall, a living and dining room, a spacious fully fitted kitchen, three interconnected bedrooms (one walk-through, one with an en-suite bathroom with a shower & toilet, **one fully furnished with ebony furniture with mother of pearl inlay**), one more bedroom, two bathrooms (bathtub/bathtub & shower), two separate toilets, a utility room, and the back entrance to the apartment.