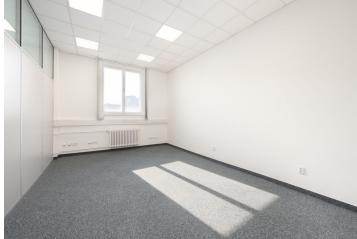

Office building with offices for lease from the 90s of the 19th century built according to design Brno designer and architect Alois Dvorak provides after reconstruction representative office space for rent in the city center, just a few minutes walk from Freedom Square. The building has been continuously modernized and currently has technologies that are demanded even by the most demanding tenants looking for representative offices in the center of Brno. Each floor of over 1,000 square meters offers 2 social facilities and 3 kitchenettes. The premises can be arbitrarily divided according to the client's wishes.

#### **Features and Services:**

- Central reception
- Representative entrance lobby
- Magnetic card access system
- Option to connect to optical cable
- Clearance of most offices 3.4m
- Camera system monitoring entrance and common areas
- Air conditioning with individual regulation
- Openable windows with internal blinds
- 2 lifts
- Barrier-free entrance to the building
- Ability to lead structured cabling in the ceiling
- electronic fire alarm
- Central heating