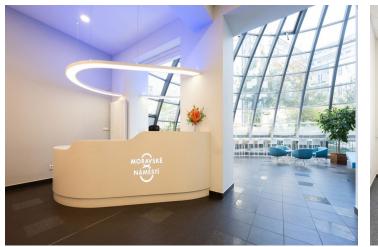

#### **Features and Services:**

- Central reception
- Representative entrance lobby
- Magnetic card access system
- Option to connect to optical cable
- Clearance of most offices 3.4m
- Camera system monitoring entrance and common areas
- Air conditioning with individual regulation
- Openable windows with internal blinds
- 2 lifts
- Barrier-free entrance to the building
- Ability to lead structured cabling in the ceiling
- electronic fire alarm
- Central heating