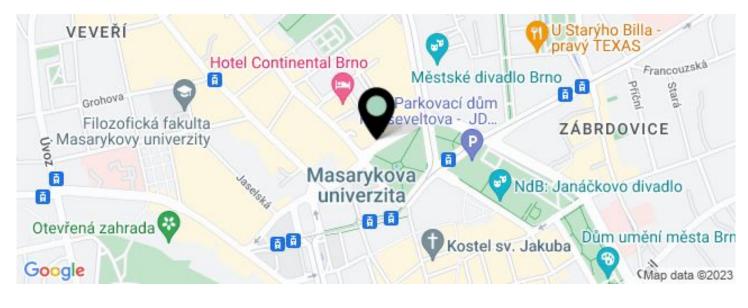

#### Location:

The building is located at a prestigious address in the historical center of Brno between the streets Joštova, Moravské náměstí and Brandlova. Thanks to its unique location, it is an easily accessible place for employees, business partners or clients. The attractiveness of the place underlines the easy connection to the city ring road, the motorway network and excellent public transport links (public transport stops right in front of the building). Easy parking is provided by underground garages in the immediate vicinity of the building.