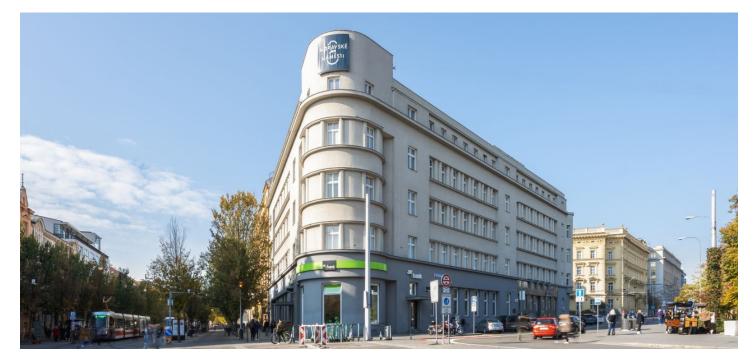

Office building with offices for lease from the 90s of the 19th century built according to design Brno designer and architect Alois Dvorak provides after reconstruction representative office space for rent in the city center, just a few minutes walk from Freedom Square. The building has been continuously modernized and currently has technologies that are demanded even by the most demanding tenants looking for representative offices in the center of Brno. Each floor of over 1,000 square meters offers 2 social facilities and 3 kitchenettes. The premises can be arbitrarily divided according to the client's wishes.

#### Location:

The building is located at a prestigious address in the historical center of Brno between the streets Joštova, Moravské náměstí and Brandlova. Thanks to its unique location, it is an easily accessible place for employees, business partners or clients. The attractiveness of the place underlines the easy connection to the city ring road, the motorway network and excellent public transport links (public transport stops right in front of the building). Easy parking is provided by underground garages in the immediate vicinity of the building.