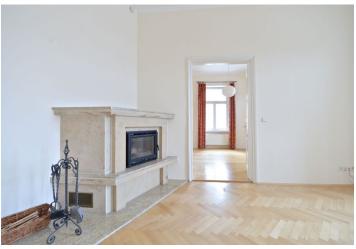

The interior features a spacious living room with a working marble fireplace and original Neo-Classical decorative tiled stove, dining room separated by a sliding door from the fully equipped kitchen, four bedrooms, and a study. There is a walk-in closet, two bathrooms (one with bath, shower, double sink, bidet and toilet, one with tub and sink), guest toilet, utility room, laundry room, and a spacious entrance hall.

Preserved original details, high ceilings, stucco ornaments, solid wood parquet floors and tiles, plenty of storage space, built-in wardrobes, security entry door and double interior doors, double glazed soundproof windows, gas boiler, washer, dryer, dishwasher, microwave, satellite, Internet, audio entry phone. **Parking** is available in a nearby public garage at an extra fee. Common building charges and deposit for utilities CZK 7000/month (for four persons).