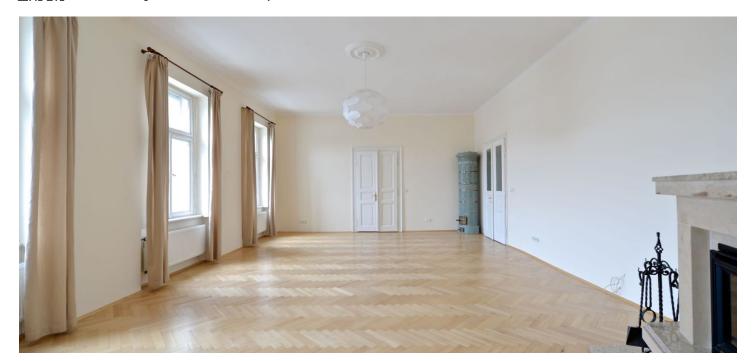

The interior features a spacious living room with a working marble fireplace and original Neo-Classical decorative tiled stove, dining room separated by a sliding door from the fully equipped kitchen, four bedrooms, and a study. There is a walk-in closet, two bathrooms (one with bath, shower, double sink, bidet and toilet, one with tub and sink), guest toilet, utility room, laundry room, and a spacious entrance hall.

Preserved original details, high ceilings, stucco ornaments, solid wood parquet floors and tiles, plenty of storage space, built-in wardrobes, security entry door and double interior doors, double glazed soundproof windows, gas boiler, washer, dryer, dishwasher, microwave, satellite, Internet, audio entry phone. **Parking** is available in a nearby public garage at an extra fee. Common building charges and deposit for utilities CZK 7000/month (for four persons).