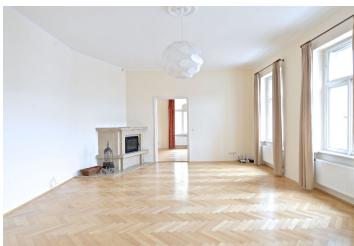

The interior features a spacious living room with a working marble fireplace and original Neo-Classical decorative tiled stove, dining room separated by a sliding door from the fully equipped kitchen, four bedrooms, and a study. There is a walk-in closet, two bathrooms (one with bath, shower, double sink, bidet and toilet, one with tub and sink), guest toilet, utility room, laundry room, and a spacious entrance hall.