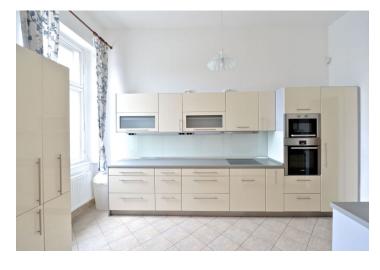

The interior features a spacious living room with a working marble fireplace and original Neo-Classical decorative tiled stove, dining room separated by a sliding door from the fully equipped kitchen, four bedrooms, and a study. There is a walk-in closet, two bathrooms (one with bath, shower, double sink, bidet and toilet, one with tub and sink), guest toilet, utility room, laundry room, and a spacious entrance hall.

Preserved original details, high ceilings, stucco ornaments, solid wood parquet floors and tiles, plenty of storage space, built-in wardrobes, security entry door and double interior doors, double glazed soundproof windows, gas boiler, washer, dryer, dishwasher, microwave, satellite, Internet, audio entry phone. **Parking** is available in a nearby public garage at an extra fee. Common building charges and deposit for utilities CZK 7000/month (for four persons).