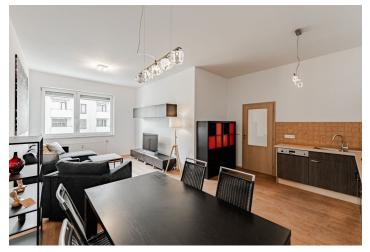

The interior features a living room with a fully fitted open plan kitchen and dining area, 2 bedrooms, a bathroom with a bathtub, a separate toilet, a storage room, and an entrance hall.

Vinyl floors, tiles, exterior blinds, built-in wardrobe, washing machine, dishwasher, TV. A **garage parking** space is included in the rent.