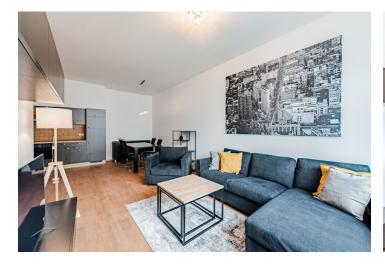

The interior features a living room with a fully fitted open plan kitchen and dining area, 2 bedrooms, a bathroom with a bathtub, a separate toilet, a storage room, and an entrance hall.

Vinyl floors, tiles, exterior blinds, built-in wardrobe, washing machine, dishwasher, TV. A **garage parking** space is included in the rent.