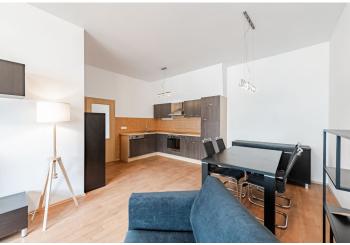

The interior features a living room with a fully fitted open plan kitchen and dining area, 2 bedrooms, a bathroom with a bathtub, a separate toilet, a storage room, and an entrance hall.

Vinyl floors, tiles, exterior blinds, built-in wardrobe, washing machine, dishwasher, TV. A **garage parking** space is included in the rent.