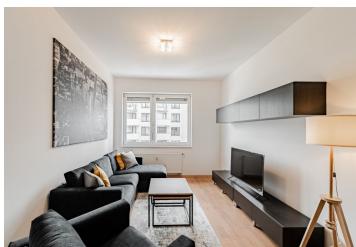

The interior features a living room with a fully fitted open plan kitchen and dining area, 2 bedrooms, a bathroom with a bathtub, a separate toilet, a storage room, and an entrance hall.

Vinyl floors, tiles, exterior blinds, built-in wardrobe, washing machine, dishwasher, TV. A **garage parking** space is included in the rent.