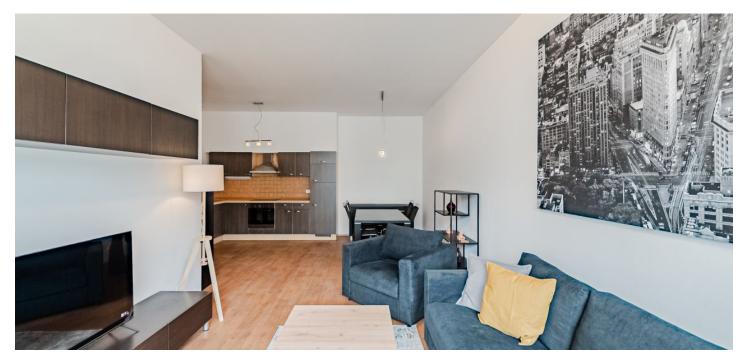

The interior features a living room with a fully fitted open plan kitchen and dining area, 2 bedrooms, a bathroom with a bathtub, a separate toilet, a storage room, and an entrance hall.

Vinyl floors, tiles, exterior blinds, built-in wardrobe, washing machine, dishwasher, TV. A **garage parking** space is included in the rent.