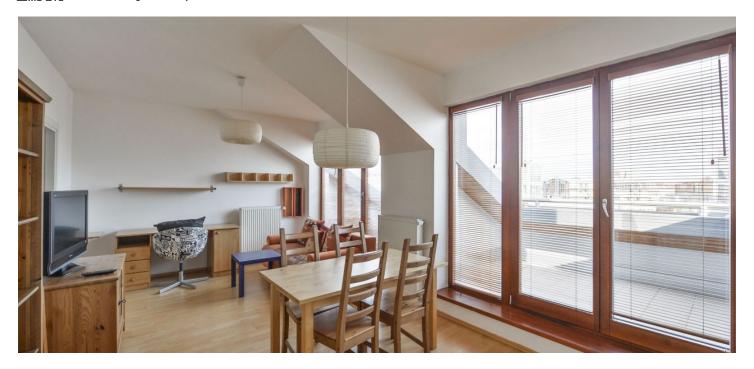

The flat has a bright living room with a fully fitted open kitchen, one bedroom, bathroom with tub and toilet, and an entry hall with a built-in wardrobe. Each room has an access to the terrace, including the bathroom.

Wooden floors and tiles, wood French windows, security entry door, blinds, washing machine, dishwasher, central heating, TV, video entry phone, Internet, basement storage unit. Lift in the building. On-site underground garage parking space included. Common building charges including heating CZK 3200/month. Electricity will be transferred to the tenant.