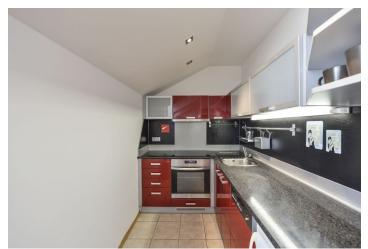

The flat has a bright living room with a fully fitted open kitchen, one bedroom, bathroom with tub and toilet, and an entry hall with a built-in wardrobe. Each room has an access to the terrace, including the bathroom.

Wooden floors and tiles, wood French windows, security entry door, blinds, washing machine, dishwasher, central heating, TV, video entry phone, Internet, basement storage unit. Lift in the building. On-site underground garage parking space included. Common building charges including heating CZK 3200/month. Electricity will be transferred to the tenant.