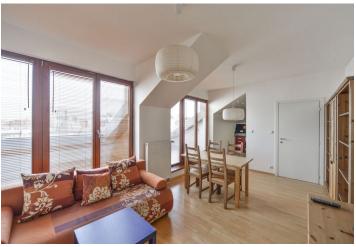

\* Area of the unit according to the Civil Code. The area consists of the sum total area of the entire unit bounded by perimeter walls.

Cosy furnished 1-bedroom flat with 4 terraces situated on the 6th floor in a recently built Prague 6 residential project. Well located in a pretty natural park-like area between the Hanspaulka and Baba neighborhoods, convenient to the Riverside and ISP international schools. Within easy reach of the Vltava river, Stromovka Park, three stops to Dejvická metro station.

The flat has a bright living room with a fully fitted open kitchen, one bedroom, bathroom with tub and toilet, and an entry hall with a built-in wardrobe. Each room has an access to the terrace, including the bathroom.

Wooden floors and tiles, wood French windows, security entry door, blinds, washing machine, dishwasher, central heating, TV, video entry phone, Internet, basement storage unit. Lift in the building. On-site underground garage parking space included. Common building charges including heating CZK 3200/month. Electricity will be transferred to the tenant.