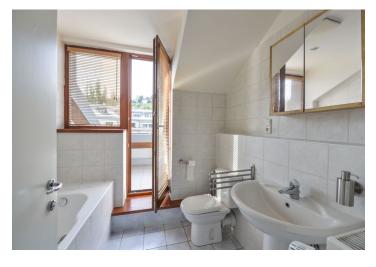

The flat has a bright living room with a fully fitted open kitchen, one bedroom, bathroom with tub and toilet, and an entry hall with a built-in wardrobe. Each room has an access to the terrace, including the bathroom.