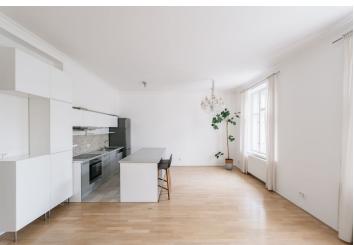

The apartment has a living room with a fully fitted kitchen, 2 bedrooms (one with access to the balcony), a bathroom with a bathtub, double sink, and toilet, a guest toilet, a utility room, and an entry hall.

High ceilings, original features, parquet and tile floors, security door, audio entry phone, washer, dryer, dishwasher.