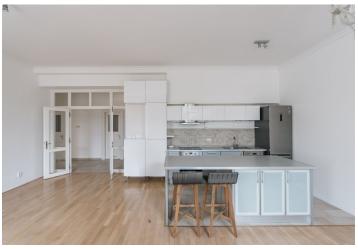

\* Area of the unit according to the Civil Code. The area consists of the sum total area of the entire unit bounded by perimeter walls.

This attractive unfurnished apartment with a balcony boasting views of Jiřího z Poděbrad Square and the unique modern Church of the Most Sacred Heart of Our Lord is located on the 1st floor of a fully renovated traditional building with an elevator and preserved original features. Conveniently located in a popular Vinohrady residential area by Jiřího z Poděbrad Square with a metro station and tram links, and full amenities within easy reach.

The apartment has a living room with a fully fitted kitchen, 2 bedrooms (one with access to the balcony), a bathroom with a bathtub, double sink, and toilet, a guest toilet, a utility room, and an entry hall.

High ceilings, original features, parquet and tile floors, security door, audio entry phone, washer, dryer, dishwasher.