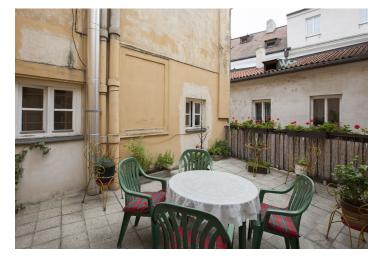

The apartment offers an entrance hall, separate kitchen with access to **a spacious terrace**, living room, 3 bedrooms and a bathroom with a window, bathtub and shower. Original features, oak and beech floors, tiles in bathroom, kitchen and terrace. **The price includes a cellar of 15 m^2**. The apartment is suitable for reconstruction.

Interior 157,4 m², terrace 25 m².