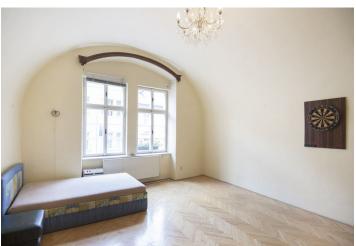

\* Area of the unit according to the Civil Code. The area consists of the sum total area of the entire unit bounded by perimeter walls.

Classic apartment with a terrace and original vaulted ceilings located on the 3rd floor of a Renaissance house in one of the most picturesque areas of old Prague, just a few minutes walk from Malostranské Square, Prague Castle and Petřín Hill.

The apartment offers an entrance hall, separate kitchen with access to **a spacious terrace**, living room, 3 bedrooms and a bathroom with a window, bathtub and shower. Original features, oak and beech floors, tiles in bathroom, kitchen and terrace. **The price includes a cellar of 15 m^2**. The apartment is suitable for reconstruction.