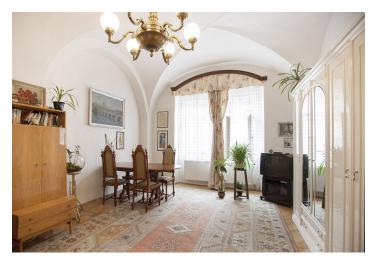

\* Area of the unit according to the Civil Code. The area consists of the sum total area of the entire unit bounded by perimeter walls.

Classic apartment with a terrace and original vaulted ceilings located on the 3rd floor of a Renaissance house in one of the most picturesque areas of old Prague, just a few minutes walk from Malostranské Square, Prague Castle and Petřín Hill.

The apartment offers an entrance hall, separate kitchen with access to **a spacious terrace**, living room, 3 bedrooms and a bathroom with a window, bathtub and shower. Original features, oak and beech floors, tiles in bathroom, kitchen and terrace. **The price includes a cellar of 15 m^2**. The apartment is suitable for reconstruction.