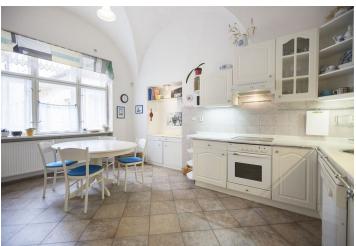

The apartment offers an entrance hall, separate kitchen with access to **a spacious terrace**, living room, 3 bedrooms and a bathroom with a window, bathtub and shower. Original features, oak and beech floors, tiles in bathroom, kitchen and terrace. **The price includes a cellar of 15 m^2**. The apartment is suitable for reconstruction.