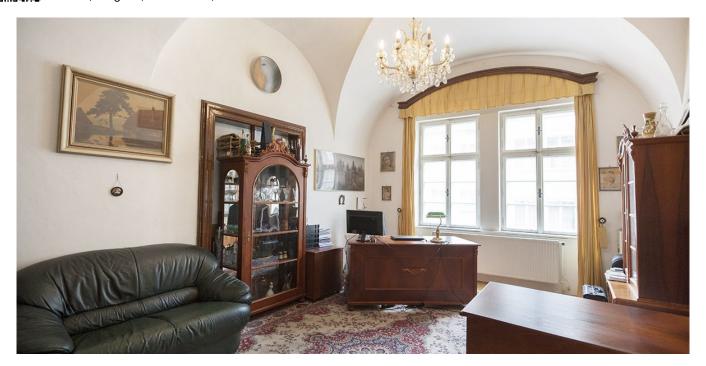

\* Area of the unit according to the Civil Code. The area consists of the sum total area of the entire unit bounded by perimeter walls.

Classic apartment with a terrace and original vaulted ceilings located on the 3rd floor of a Renaissance house in one of the most picturesque areas of old Prague, just a few minutes walk from Malostranské Square, Prague Castle and Petřín Hill.

The apartment offers an entrance hall, separate kitchen with access to **a spacious terrace**, living room, 3 bedrooms and a bathroom with a window, bathtub and shower. Original features, oak and beech floors, tiles in bathroom, kitchen and terrace. **The price includes a cellar of 15 m^2**. The apartment is suitable for reconstruction.