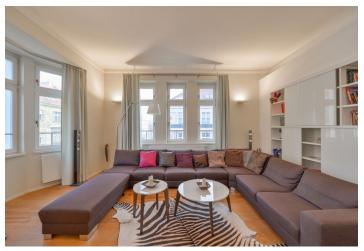

The dominant feature of the apartment is a spacious living room with a fullyequipped kitchen, a dining area, large windows, and an ingenious set of built-in ceiling lights. There are also two bedrooms (one of which is currently used as an office), a bathroom with a bathtub, shower, and 2 sinks, a separate toilet, a utility room, and a foyer. Amenities include hardwood and tile floors, **tiling with moulded gold** in the bathroom, new wooden windows. The building, which went through a total reconstruction that preserved the original architectural elements in 2014, features a video surveillance system; an elevator will be added very soon. **The purchase price includes a cellar unit, there is also a possibility to rent a parking space in the courtyard of the building across the street**.

The interior of 132 m<sup>2</sup>.

In addition to regular property viewings, we also offer **real-time video viewings** via WhatsApp, FaceTime, Messenger, Skype, and other apps.

**Prague** +420 257 328 281 +420 724 551 238 Brno +420 543 250 711 +420 724 551 238