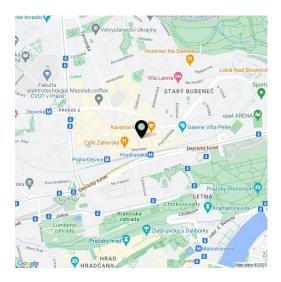

Newly renovated Mařákova Street is one of the most sought-after addresses in Prague. It offers full amenities and excellent public transport connections to the city thanks to the nearby Hradčanská metro station and several tram lines. The building is located within walking distance of the Prague Castle, the Jelení příkop moat, and the Letenské sady and Stromovka parks, close to many restaurants, cafés, kindergartens, and primary schools.