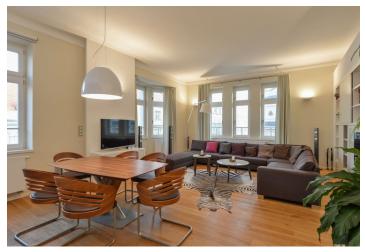

The dominant feature of the apartment is a spacious living room with a fullyequipped kitchen, a dining area, large windows, and an ingenious set of built-in ceiling lights. There are also two bedrooms (one of which is currently used as an office), a bathroom with a bathtub, shower, and 2 sinks, a separate toilet, a utility room, and a foyer. Amenities include hardwood and tile floors, **tiling with moulded gold** in the bathroom, new wooden windows. The building, which went through a total reconstruction that preserved the original architectural elements in 2014, features a video surveillance system; an elevator will be added very soon. **The purchase price includes a cellar unit, there is also a possibility to rent a parking space in the courtyard of the building across the street**.

The interior of 132 m<sup>2</sup>.

In addition to regular property viewings, we also offer **real-time video viewings** via WhatsApp, FaceTime, Messenger, Skype, and other apps.

**Prague** +420 257 328 281 +420 724 551 238 Brno +420 543 250 711 +420 724 551 238