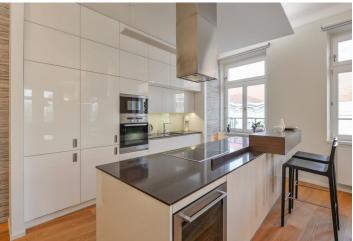

The dominant feature of the apartment is a spacious living room with a fullyequipped kitchen, a dining area, large windows, and an ingenious set of built-in ceiling lights. There are also two bedrooms (one of which is currently used as an office), a bathroom with a bathtub, shower, and 2 sinks, a separate toilet, a utility room, and a foyer. Amenities include hardwood and tile floors, **tiling with moulded gold** in the bathroom, new wooden windows. The building, which went through a total reconstruction that preserved the original architectural elements in 2014, features a video surveillance system; an elevator will be added very soon. **The purchase price includes a cellar unit, there is also a possibility to rent a parking space in the courtyard of the building across the street**.

The interior of 132 m<sup>2</sup>.

In addition to regular property viewings, we also offer **real-time video viewings** via WhatsApp, FaceTime, Messenger, Skype, and other apps.

**Prague** +420 257 328 281 +420 724 551 238 Brno +420 543 250 711 +420 724 551 238