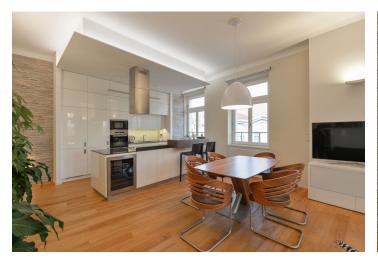

The dominant feature of the apartment is a spacious living room with a fullyequipped kitchen, a dining area, large windows, and an ingenious set of built-in ceiling lights. There are also two bedrooms (one of which is currently used as an office), a bathroom with a bathtub, shower, and 2 sinks, a separate toilet, a utility room, and a foyer. Amenities include hardwood and tile floors, **tiling with moulded gold** in the bathroom, new wooden windows. The building, which went through a total reconstruction that preserved the original architectural elements in 2014, features a video surveillance system; an elevator will be added very soon. **The purchase price includes a cellar unit, there is also a possibility to rent a parking space in the courtyard of the building across the street**.

The interior of 132 m<sup>2</sup>.

In addition to regular property viewings, we also offer **real-time video viewings** via WhatsApp, FaceTime, Messenger, Skype, and other apps.

**Prague** +420 257 328 281 +420 724 551 238 Brno +420 543 250 711 +420 724 551 238