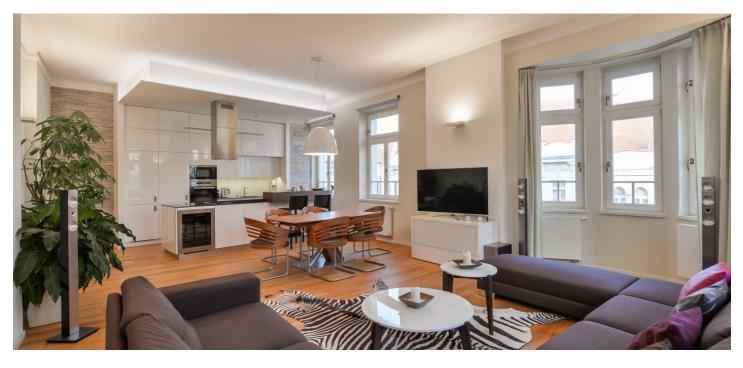

\* Area of the unit according to the Civil Code. The area consists of the sum total area of the entire unit bounded by perimeter walls.

This modern, luxuriously furnished apartment renovated in 2013 and designed by an architect is on the 3rd floor of a completely reconstructed building situated in one of the most attractive locations in the vicinity of the Prague Castle.

The dominant feature of the apartment is a spacious living room with a fullyequipped kitchen, a dining area, large windows, and an ingenious set of built-in ceiling lights. There are also two bedrooms (one of which is currently used as an office), a bathroom with a bathtub, shower, and 2 sinks, a separate toilet, a utility room, and a foyer. Amenities include hardwood and tile floors, **tiling with moulded gold** in the bathroom, new wooden windows. The building, which went through a total reconstruction that preserved the original architectural elements in 2014, features a video surveillance system; an elevator will be added very soon. **The purchase price includes a cellar unit, there is also a possibility to rent a parking space in the courtyard of the building across the street**.

The interior of 132 m<sup>2</sup>.

In addition to regular property viewings, we also offer **real-time video viewings** via WhatsApp, FaceTime, Messenger, Skype, and other apps.

**Prague** +420 257 328 281 +420 724 551 238 Brno +420 543 250 711 +420 724 551 238