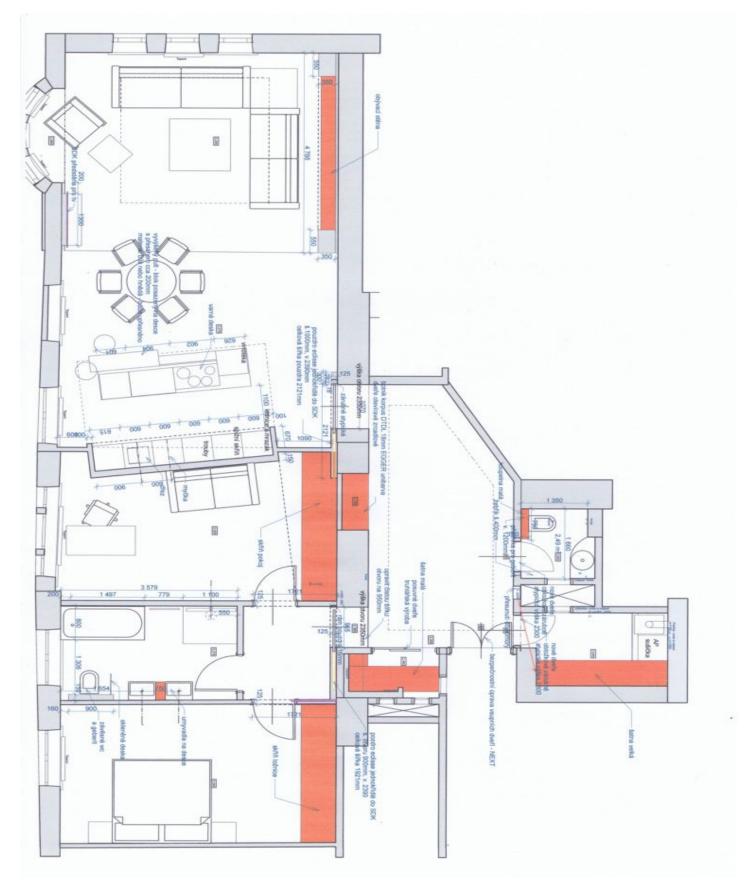

#### Apartment Two-bedroom (3+kk)

132 m², Prague 6, Dejvice, Mařákova

| Total area       | 132 m² |
|------------------|--------|
| Parking          | -      |
| Cellar           | Yes    |
| PENB             | G      |
| Reference number | 18683  |

The interior of 132 m<sup>2</sup>.

In addition to regular property viewings, we also offer **real-time video viewings** via WhatsApp, FaceTime, Messenger, Skype, and other apps.

**Prague** +420 257 328 281 +420 724 551 238 Brno +420 543 250 711 +420 724 551 238