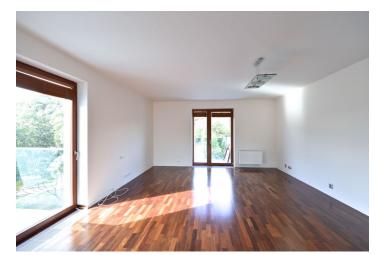

\* Area of the unit according to the Civil Code. The area consists of the sum total area of the entire unit bounded by perimeter walls.

Modern and bright one-bedroom apartment with two balconies and unique view of Gröbeho villa and Havlíčkovy sady vineyard on the 6th floor of a contemporary building in Vršovice with excellent access to the center.

The apartment, which offers the possibility of changing the disposition to two-bedrooms, consists of a living room with fully equipped kitchenette and balcony, bedroom with dressing room and a second balcony and bathroom with bathtub. Features include wooden windows, wooden floors from Kährs, ALNO kitchen with Bosch appliances, luxury brand JOOP in the bathroom. The apartment is oriented to the north/west. The purchase price includes a basement, there is a possibility to buy a garage parking space.