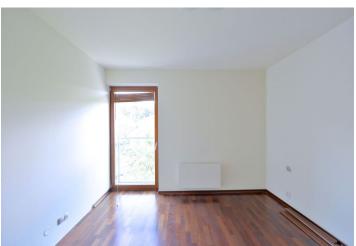

\* Area of the unit according to the Civil Code. The area consists of the sum total area of the entire unit bounded by perimeter walls.

Modern and bright one-bedroom apartment with two balconies and unique view of Gröbeho villa and Havlíčkovy sady vineyard on the 6th floor of a contemporary building in Vršovice with excellent access to the center.

The apartment, which offers the possibility of changing the disposition to two-bedrooms, consists of a living room with fully equipped kitchenette and balcony, bedroom with dressing room and a second balcony and bathroom with bathtub. Features include wooden windows, wooden floors from Kährs, ALNO kitchen with Bosch appliances, luxury brand JOOP in the bathroom. The apartment is oriented to the north/west. The purchase price includes a basement, there is a possibility to buy a garage parking space.