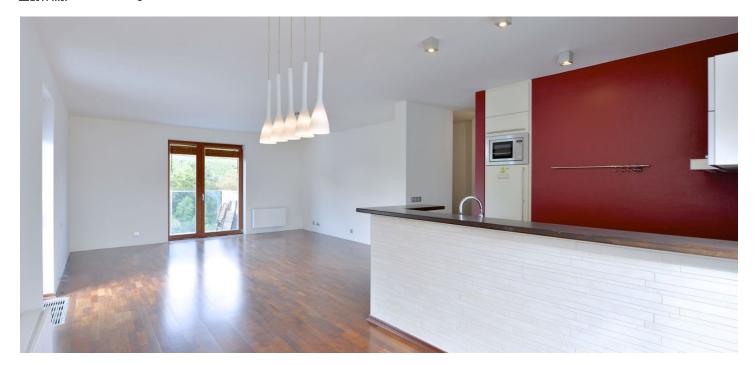

\* Area of the unit according to the Civil Code. The area consists of the sum total area of the entire unit bounded by perimeter walls.

Modern and bright one-bedroom apartment with two balconies and unique view of Gröbeho villa and Havlíčkovy sady vineyard on the 6th floor of a contemporary building in Vršovice with excellent access to the center.

The apartment, which offers the possibility of changing the disposition to two-bedrooms, consists of a living room with fully equipped kitchenette and balcony, bedroom with dressing room and a second balcony and bathroom with bathtub. Features include wooden windows, wooden floors from Kährs, ALNO kitchen with Bosch appliances, luxury brand JOOP in the bathroom. The apartment is oriented to the north/west. The purchase price includes a basement, there is a possibility to buy a garage parking space.