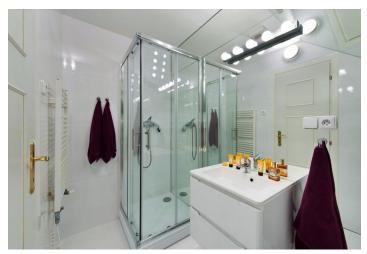

The compound features flats and accommodation units with private bathrooms and kitchenettes. All units are completely renovated, equipped with **hardwood spruce floors**, large format floor and wall tiles, **new casement windows** and wooden interior doors, suspended ceilings with spotlights in the bathrooms.