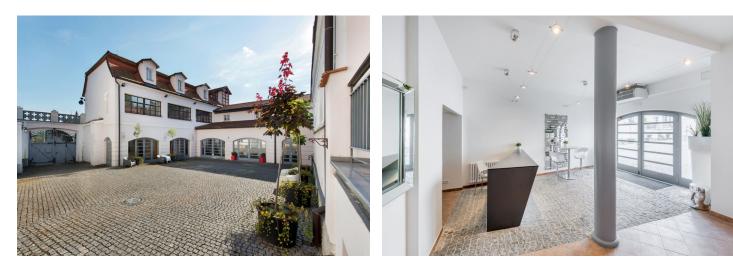

**CCTV guarded area** of the former farmhouse and monastery is connected to all utilities and consists of 3 one-story and 1 two-story buildings that form an enclosed courtyard. Buildings have a massive brick walls, basements with vaulted ceilings and saddle roofs with new clay tiles or shingles. There is a **reception with comfortable seating, room for visits, shared laundry room and small gym.** Quiet residential area near Klamovka Park, with good public transport connection to the center (bus stop 10 minutes away on foot).