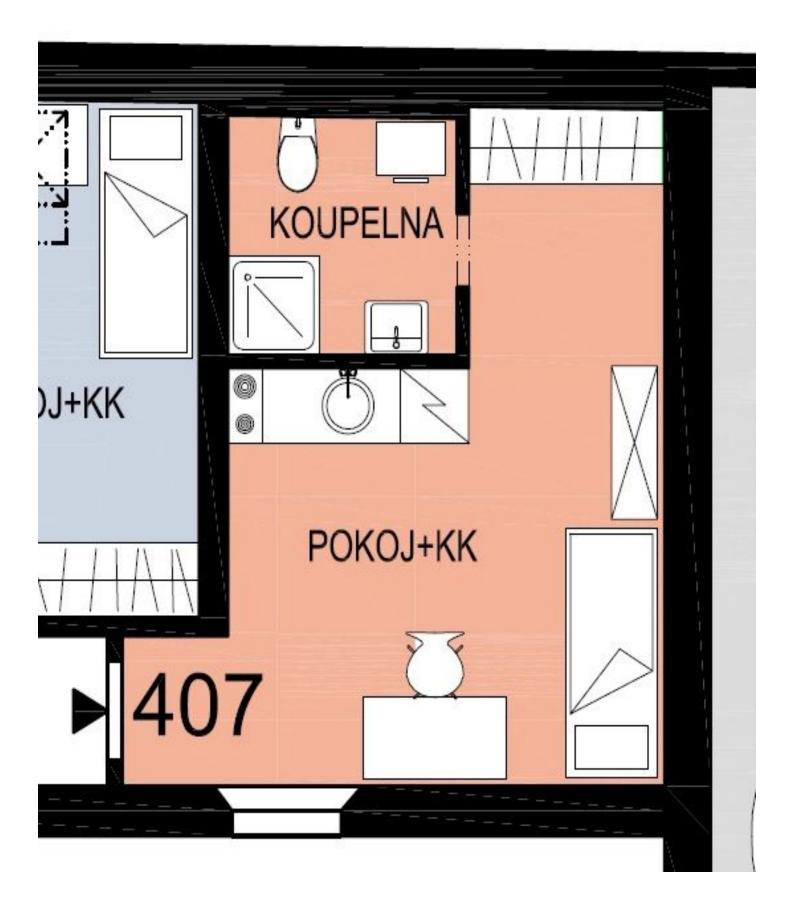

#### Interior 22.7 m<sup>2</sup>.

The residence offers more units of similar layouts. Photos are from the show flat.

**Prague** +420 257 328 281 +420 724 551 238 Brno +420 543 250 711 +420 724 551 238 **Bratislava** +421 948 939 938 **PDF created** 01. 02. 2025, 18:43