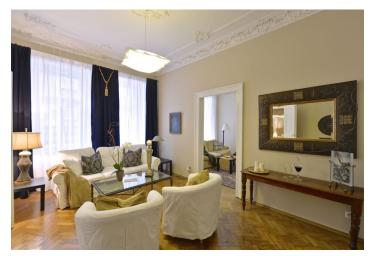

The stylish interior features three rooms interconnected by double doors and furnished as living room, bedroom and dining room, all facing the quiet street. There is a fully fitted kitchen with a pantry, shower bathroom, toilet, and entry hall.

High ceilings, stucco ornaments, large windows, solid wood parquet floors, washer/dryer, microwave oven, audio entry phone. Parking can be arranged in a nearby public garage at an extra cost. Common building charges and utilities approximately CZK 4000 per month.