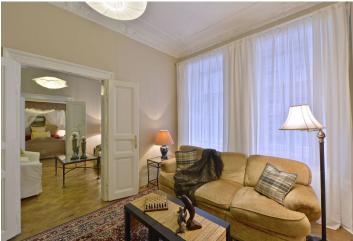

Meticulously refurbished and furnished 2-bedroom flat with lots of preserved original details situated on the first floor of a renovated traditional residential building with a lift. Located in a quiet street within walking distance of the Vltava riverbank and Palackého Square with metro station and multiple tram links, within quick reach of the city center, in close vicinity of the Vyšehrad Castle, with full amenities in the area.

The stylish interior features three rooms interconnected by double doors and furnished as living room, bedroom and dining room, all facing the quiet street. There is a fully fitted kitchen with a pantry, shower bathroom, toilet, and entry hall.

High ceilings, stucco ornaments, large windows, solid wood parquet floors, washer/dryer, microwave oven, audio entry phone. Parking can be arranged in a nearby public garage at an extra cost. Common building charges and utilities approximately CZK 4000 per month.