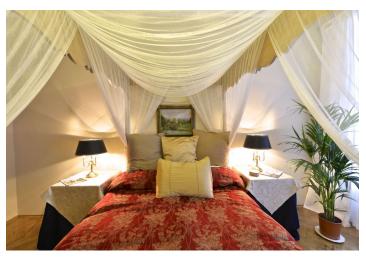

The stylish interior features three rooms interconnected by double doors and furnished as living room, bedroom and dining room, all facing the quiet street. There is a fully fitted kitchen with a pantry, shower bathroom, toilet, and entry hall.

High ceilings, stucco ornaments, large windows, solid wood parquet floors, washer/dryer, microwave oven, audio entry phone. Parking can be arranged in a nearby public garage at an extra cost. Common building charges and utilities approximately CZK 4000 per month.