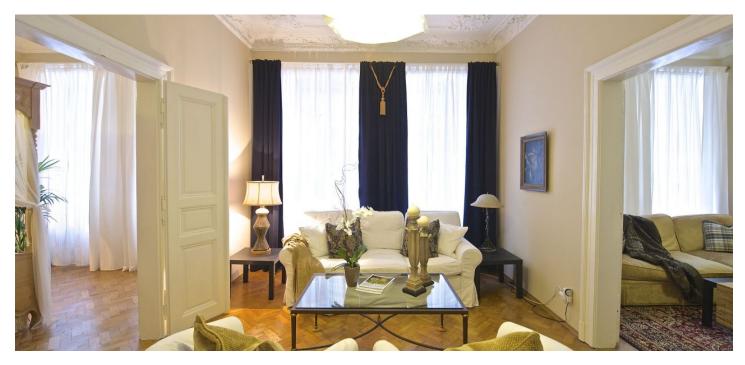

Meticulously refurbished and furnished 2-bedroom flat with lots of preserved original details situated on the first floor of a renovated traditional residential building with a lift. Located in a quiet street within walking distance of the Vltava riverbank and Palackého Square with metro station and multiple tram links, within quick reach of the city center, in close vicinity of the Vyšehrad Castle, with full amenities in the area.

The stylish interior features three rooms interconnected by double doors and furnished as living room, bedroom and dining room, all facing the quiet street. There is a fully fitted kitchen with a pantry, shower bathroom, toilet, and entry hall.

High ceilings, stucco ornaments, large windows, solid wood parquet floors, washer/dryer, microwave oven, audio entry phone. Parking can be arranged in a nearby public garage at an extra cost. Common building charges and utilities approximately CZK 4000 per month.