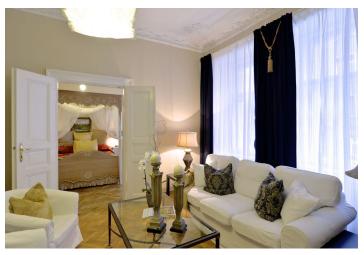

The stylish interior features three rooms interconnected by double doors and furnished as living room, bedroom and dining room, all facing the quiet street. There is a fully fitted kitchen with a pantry, shower bathroom, toilet, and entry hall.

High ceilings, stucco ornaments, large windows, solid wood parquet floors, washer/dryer, microwave oven, audio entry phone. Parking can be arranged in a nearby public garage at an extra cost. Common building charges and utilities approximately CZK 4000 per month.