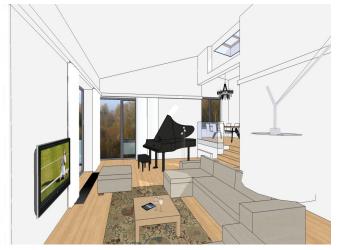

Newly built, top quality, beautifully finished and well though out 6-bedroom, 4-bathroom house with an outdoor heated pool, whirlpool hot tub and a 1000 m² landscaped garden in a lovely park-like setting. Two minutes drive to Evropska or to the International School of Prague in Nebusice, 5 minutes to the airport and 10 minutes to Prague center. The house is laid out on 3 floors on a slope with huge plate glass thermal insulated windows and sliding doors that wrap around the corners of the house affording wonderful light and beautiful views of the adjacent forest. The main social and entertaining floor is at street level with a 50 m<sup>2</sup> representative living room open to a 40 m <sup>2</sup> open terrace, separate fully equipped kitchen, dining room, and guest toilet. Down one floor are 4 bedrooms with en-suite bathrooms, the master with en-suite bath and a walk-in closet, and built-in wardrobes. On the garden level you have the family room, a small kitchenette, study, 2 bedrooms, a walk-in closet, storage room, bathroom with a shower, and covered terrace with whirlpool. The house is wired for TV, satellite, a security system, and wifi. Monthly deposit for utilities, CZK 10.000. Monthly fee for connection to the security service (optional), CZK 1.250. Ready for occupancy July 15, 2012.