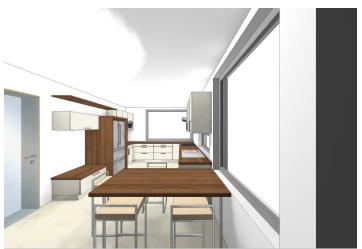

Newly built, top quality, beautifully finished and well though out 6-bedroom, 4-bathroom house with an outdoor heated pool, whirlpool hot tub and a 1000 m² landscaped garden in a lovely park-like setting. Two minutes drive to Evropska or to the International School of Prague in Nebusice, 5 minutes to the airport and 10 minutes to Prague center. The house is laid out on 3 floors on a slope with huge plate glass thermal insulated windows and sliding doors that wrap around the corners of the house affording wonderful light and beautiful views of the adjacent forest. The main social and entertaining floor is at street level with a 50 m<sup>2</sup> representative living room open to a 40 m <sup>2</sup> open terrace, separate fully equipped kitchen, dining room, and guest toilet. Down one floor are 4 bedrooms with en-suite bathrooms, the master with en-suite bath and a walk-in closet, and built-in wardrobes. On the garden level you have the family room, a small kitchenette, study, 2 bedrooms, a walk-in closet, storage room, bathroom with a shower, and covered terrace with whirlpool. The house is wired for TV, satellite, a security system, and wifi. Monthly deposit for utilities, CZK 10.000. Monthly fee for connection to the security service (optional), CZK 1.250. Ready for occupancy July 15, 2012.