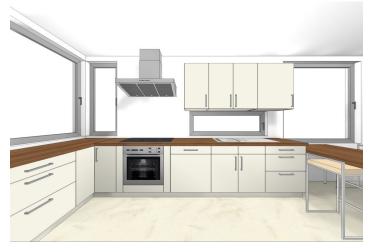

Newly built, top quality, beautifully finished and well though out 6-bedroom, 4-bathroom house with an outdoor heated pool, whirlpool hot tub and a 1000 m² landscaped garden in a lovely park-like setting. Two minutes drive to Evropska or to the International School of Prague in Nebusice, 5 minutes to the airport and 10 minutes to Prague center. The house is laid out on 3 floors on a slope with huge plate glass thermal insulated windows and sliding doors that wrap around the corners of the house affording wonderful light and beautiful views of the adjacent forest. The main social and entertaining floor is at street level with a 50 m<sup>2</sup> representative living room open to a 40 m <sup>2</sup> open terrace, separate fully equipped kitchen, dining room, and guest toilet. Down one floor are 4 bedrooms with en-suite bathrooms, the master with en-suite bath and a walk-in closet, and built-in wardrobes. On the garden level you have the family room, a small kitchenette, study, 2 bedrooms, a walk-in closet, storage room, bathroom with a shower, and covered terrace with whirlpool. The house is wired for TV, satellite, a security system, and wifi. Monthly deposit for utilities, CZK 10.000. Monthly fee for connection to the security service (optional), CZK 1.250. Ready for occupancy July 15, 2012.