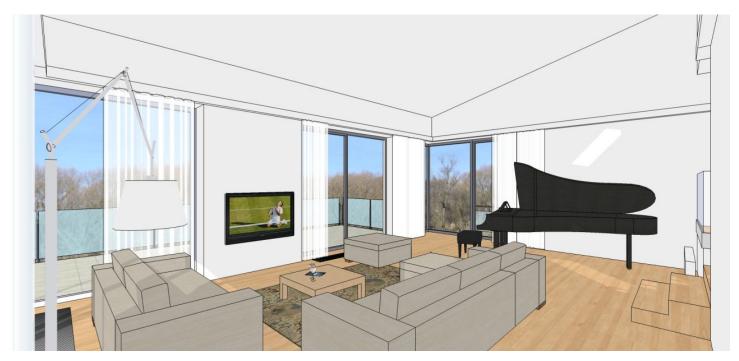

Newly built, top quality, beautifully finished and well though out 6-bedroom, 4-bathroom house with an outdoor heated pool, whirlpool hot tub and a 1000 m² landscaped garden in a lovely park-like setting. Two minutes drive to Evropska or to the International School of Prague in Nebusice, 5 minutes to the airport and 10 minutes to Prague center. The house is laid out on 3 floors on a slope with huge plate glass thermal insulated windows and sliding doors that wrap around the corners of the house affording wonderful light and beautiful views of the adjacent forest. The main social and entertaining floor is at street level with a 50 m<sup>2</sup> representative living room open to a 40 m <sup>2</sup> open terrace, separate fully equipped kitchen, dining room, and guest toilet. Down one floor are 4 bedrooms with en-suite bathrooms, the master with en-suite bath and a walk-in closet, and built-in wardrobes. On the garden level you have the family room, a small kitchenette, study, 2 bedrooms, a walk-in closet, storage room, bathroom with a shower, and covered terrace with whirlpool. The house is wired for TV, satellite, a security system, and wifi. Monthly deposit for utilities, CZK 10.000. Monthly fee for connection to the security service (optional), CZK 1.250. Ready for occupancy July 15, 2012.