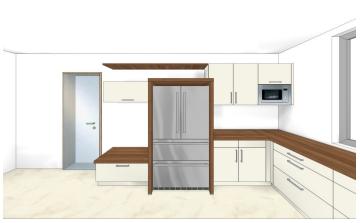

Newly built, top quality, beautifully finished and well though out 6-bedroom, 4-bathroom house with an outdoor heated pool, whirlpool hot tub and a 1000 m² landscaped garden in a lovely park-like setting. Two minutes drive to Evropska or to the International School of Prague in Nebusice, 5 minutes to the airport and 10 minutes to Prague center. The house is laid out on 3 floors on a slope with huge plate glass thermal insulated windows and sliding doors that wrap around the corners of the house affording wonderful light and beautiful views of the adjacent forest. The main social and entertaining floor is at street level with a 50 m<sup>2</sup> representative living room open to a 40 m <sup>2</sup> open terrace, separate fully equipped kitchen, dining room, and guest toilet. Down one floor are 4 bedrooms with en-suite bathrooms, the master with en-suite bath and a walk-in closet, and built-in wardrobes. On the garden level you have the family room, a small kitchenette, study, 2 bedrooms, a walk-in closet, storage room, bathroom with a shower, and covered terrace with whirlpool. The house is wired for TV, satellite, a security system, and wifi. Monthly deposit for utilities, CZK 10.000. Monthly fee for connection to the security service (optional), CZK 1.250. Ready for occupancy July 15, 2012.