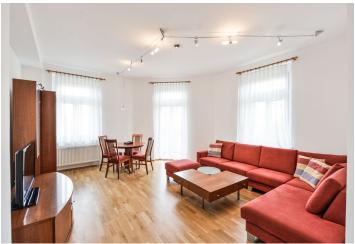

The interior includes a living room with a fully fittled open plan kitchen and balcony offering green views, two separate bedrooms, a bathroom with a bathtub, a separate toilet, and an entry hall with built-in wardrobes.