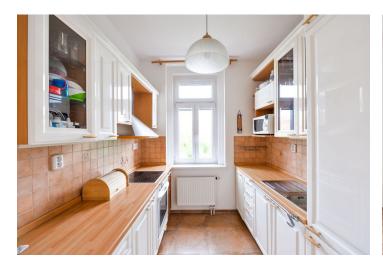

The interior includes a living room with a fully fittled open plan kitchen and balcony offering green views, two separate bedrooms, a bathroom with a bathtub, a separate toilet, and an entry hall with built-in wardrobes.

Wooden floating and laminate floors, security entry door, plastic windows, blinds, washing machine with a dryer, dishwasher, microwave oven, video entry phone, TV, cellar. One on-site underground garage parking space included. Deposit for common building charges, water, heating, and utities approx. CZK 7,000/month.