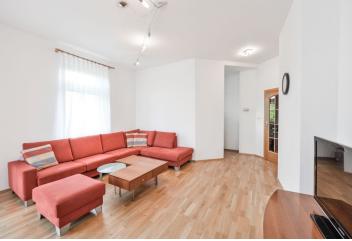

This fully furnished 2-bedroom apartment with a balcony is on the fourth floor of a reconstructed residential building with an elevator on the border of Vinohrady and Vršovice. Located on a quiet street right next to the newly fully reconstructed Vršovický zámeček (Vršovice Castle), and in close vicinity of Havlíčkovy Sady Park. Full amenities within easy reach, quick access to the city center (a few short tram stops to the Náměstí Míru metro station).

The interior includes a living room with a fully fittled open plan kitchen and balcony offering green views, two separate bedrooms, a bathroom with a bathtub, a separate toilet, and an entry hall with built-in wardrobes.

Wooden floating and laminate floors, security entry door, plastic windows, blinds, washing machine with a dryer, dishwasher, microwave oven, video entry phone, TV, cellar. One on-site underground garage parking space included. Deposit for common building charges, water, heating, and utities approx. CZK 7,000/month.