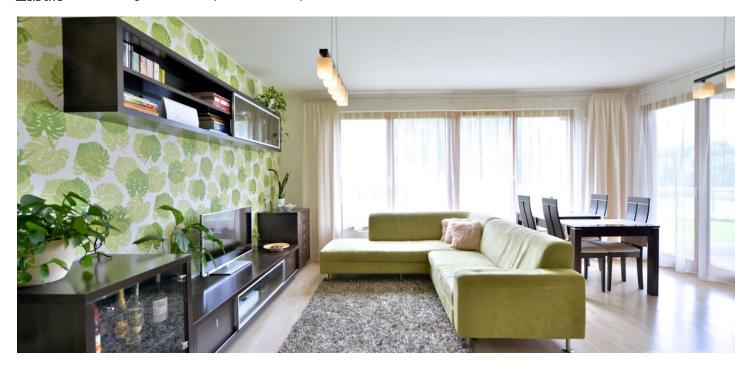

\* Area of the unit according to the Civil Code. The area consists of the sum total area of the entire unit bounded by perimeter walls.

3-bedroom apartment with a garden and 2 bathrooms on the ground floor of the Tulipa Modřany residential complex, surrounded by greenery and complete with a private park, playground and 24-hour security.

The dominant feature of the apartment is a spacious and bright living room with a fully equipped kitchen with Whirlpool appliances. There are 3 bedrooms, 2 bathrooms (one en-suite with shower and one shared with bathtub), an entrance hall and utility room with space for washing machine and dryer. All rooms have access to **terrace and garden, which is exclusive to the apartment.** 

Amenities include laminate floating floors in the rooms, tiles in bathrooms, hall and utility room, wood on the terrace, wooden interior doors and windows. Plenty of storage space provided by built-in wardrobes in the hall and master bedroom. The apartment features security sensors, video intercom, top safety entrance doors.