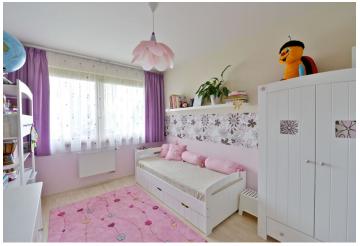

The dominant feature of the apartment is a spacious and bright living room with a fully equipped kitchen with Whirlpool appliances. There are 3 bedrooms, 2 bathrooms (one en-suite with shower and one shared with bathtub), an entrance hall and utility room with space for washing machine and dryer. All rooms have access to **terrace and garden, which is exclusive to the apartment.** 

Amenities include laminate floating floors in the rooms, tiles in bathrooms, hall and utility room, wood on the terrace, wooden interior doors and windows. Plenty of storage space provided by built-in wardrobes in the hall and master bedroom. The apartment features security sensors, video intercom, top safety entrance doors.