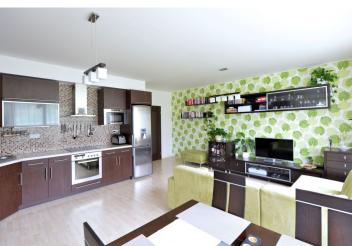

The dominant feature of the apartment is a spacious and bright living room with a fully equipped kitchen with Whirlpool appliances. There are 3 bedrooms, 2 bathrooms (one en-suite with shower and one shared with bathtub), an entrance hall and utility room with space for washing machine and dryer. All rooms have access to **terrace and garden, which is exclusive to the apartment.** 

Amenities include laminate floating floors in the rooms, tiles in bathrooms, hall and utility room, wood on the terrace, wooden interior doors and windows. Plenty of storage space provided by built-in wardrobes in the hall and master bedroom. The apartment features security sensors, video intercom, top safety entrance doors.