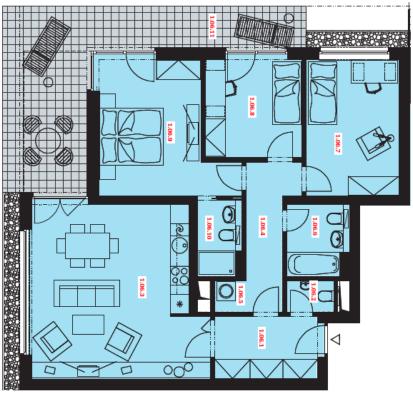

## Apartment Three-bedroom (4+kk)

90 m², Prague 4, Modřany, Generála Šišky

| OZN.    | NÁZEV MÍSTNOSTI     | m²    |
|---------|---------------------|-------|
| 1.06.1  | PŘEDSÍŇ             | 7.1   |
| 1.06.2  | WC                  | 1.5   |
| 1.06.3  | OBÝVACÍ POKOJ + KK  | 29.0  |
| 1.06.4  | CHODBA              | 6.6   |
| 1.06.5  | TECHNICKÁ MÍSTNOST  | 0.9   |
| 1.06.6  | KOUPELNA            | 4.0   |
| 1.06.7  | LOŽNICE             | 12.8  |
| 1.06.8  | LOŽNICE             | 9.5   |
| 1.06.9  | LOŽNICE             | 15.6  |
| 1.06.10 | KOUPELNA            | 2.9   |
|         | CELKOVÁ PLOCHA BYTU | 89.9  |
| 1.06.11 | ZAHRADNÍ TERASA     | 25.9  |
|         | CELEOVĄ BLOCHY      | 115   |
|         | CELKOVA PLOCHA      | 115.8 |