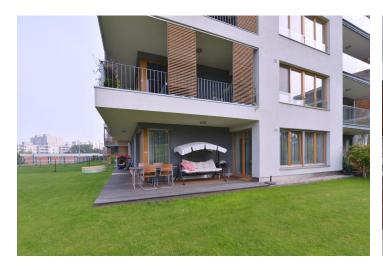

The dominant feature of the apartment is a spacious and bright living room with a fully equipped kitchen with Whirlpool appliances. There are 3 bedrooms, 2 bathrooms (one en-suite with shower and one shared with bathtub), an entrance hall and utility room with space for washing machine and dryer. All rooms have access to **terrace and garden, which is exclusive to the apartment.** 

Interior 90 m², terrace 25 m², garden 185 m², cellar 2 m².

Brno