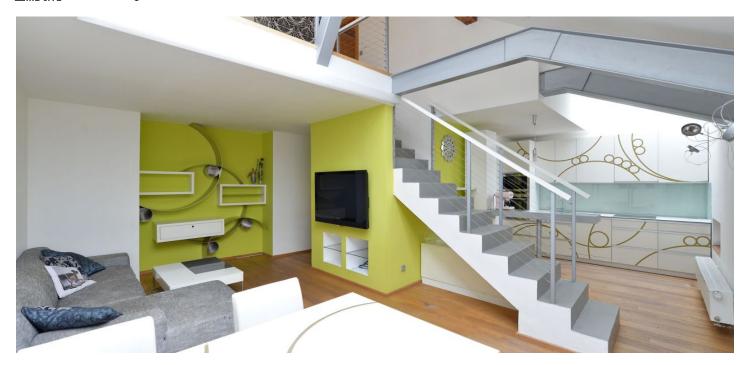

The first level of the apartment consists of an entrance hall with a guest toilet, storage room and an open plan living room with dining and kitchen area and a staircase leading to the gallery, from which we can enter the spacious terrace with a wooden pergola. At the second level there is space suitable for a study and 2 bedrooms, each with its private bathroom (one with shower, toilet and bidet and one with bathtub and toilet). **The apartment has 2 parking garage in the building.** 

Features include parquet, tiles, heated floors in the bathrooms, wooden windows, security doors, **air conditioning**, electric blinds and built-in wardrobes. The house has a new roof and pipes.

Location with all amenities and with excellent access to public transportation, within walking distance of the shopping center, cinema and metro station in Anděl. Nearby there is also a number of cafés and restaurants, Erpet golf center and health center.