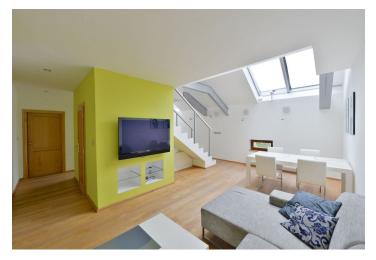

The first level of the apartment consists of an entrance hall with a guest toilet, storage room and an open plan living room with dining and kitchen area and a staircase leading to the gallery, from which we can enter the spacious terrace with a wooden pergola. At the second level there is space suitable for a study and 2 bedrooms, each with its private bathroom (one with shower, toilet and bidet and one with bathtub and toilet). **The apartment has 2 parking garage in the building.** 

Features include parquet, tiles, heated floors in the bathrooms, wooden windows, security doors, **air conditioning**, electric blinds and built-in wardrobes. The house has a new roof and pipes.

Location with all amenities and with excellent access to public transportation, within walking distance of the shopping center, cinema and metro station in Anděl. Nearby there is also a number of cafés and restaurants, Erpet golf center and health center.