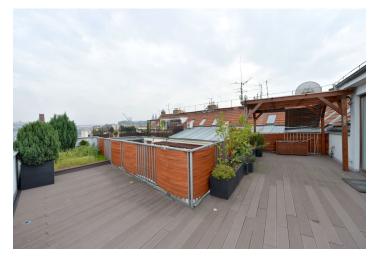

\* Area of the unit according to the Civil Code. The area consists of the sum total area of the entire unit bounded by perimeter walls.

3-bedroom duplex apartment with a large terrace with views of Prague Castle, Petrin and Vysehrad, on the 3rd and 4th floor of a classic rental building with elevator located near the riverside, 1 minute walk from trams and buses stops.

The first level of the apartment consists of an entrance hall with a guest toilet, storage room and an open plan living room with dining and kitchen area and a staircase leading to the gallery, from which we can enter the spacious terrace with a wooden pergola. At the second level there is space suitable for a study and 2 bedrooms, each with its private bathroom (one with shower, toilet and bidet and one with bathtub and toilet). **The apartment has 2 parking garage in the building.** 