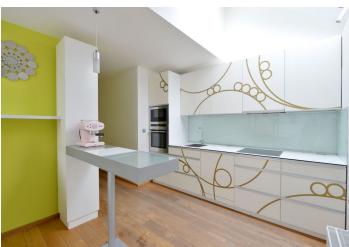

The first level of the apartment consists of an entrance hall with a guest toilet, storage room and an open plan living room with dining and kitchen area and a staircase leading to the gallery, from which we can enter the spacious terrace with a wooden pergola. At the second level there is space suitable for a study and 2 bedrooms, each with its private bathroom (one with shower, toilet and bidet and one with bathtub and toilet). **The apartment has 2 parking garage in the building.** 

Features include parquet, tiles, heated floors in the bathrooms, wooden windows, security doors, **air conditioning**, electric blinds and built-in wardrobes. The house has a new roof and pipes.

Location with all amenities and with excellent access to public transportation, within walking distance of the shopping center, cinema and metro station in Anděl. Nearby there is also a number of cafés and restaurants, Erpet golf center and health center.