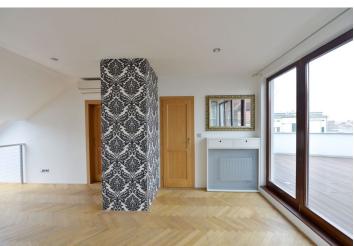

The first level of the apartment consists of an entrance hall with a guest toilet, storage room and an open plan living room with dining and kitchen area and a staircase leading to the gallery, from which we can enter the spacious terrace with a wooden pergola. At the second level there is space suitable for a study and 2 bedrooms, each with its private bathroom (one with shower, toilet and bidet and one with bathtub and toilet). **The apartment has 2 parking garage in the building.** 

Features include parquet, tiles, heated floors in the bathrooms, wooden windows, security doors, **air conditioning**, electric blinds and built-in wardrobes. The house has a new roof and pipes.

Location with all amenities and with excellent access to public transportation, within walking distance of the shopping center, cinema and metro station in Anděl. Nearby there is also a number of cafés and restaurants, Erpet golf center and health center.