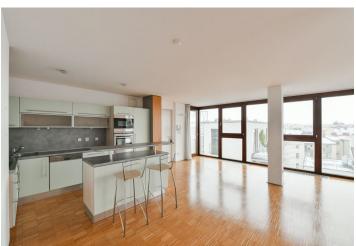

\* Area of the unit according to the Civil Code. The area consists of the sum total area of the entire unit bounded by perimeter walls.

This unfurnished, 2-bedroom apartment with a 6 sq. m. courtyard-facing balcony is located on the 6th floor of a refurbished traditional building with an elevator. Conveniently located in the popular Vinohrady residential neighborhood a few min. walk from the city center, Riegrovy Sady Park, and Wenceslas Square, moments from the Muzeum, Náměstí Míru, and I.P. Pavlova metro stations with multiple tram links and a wide range of amenities in the immediate vicinity.

The apartment has a spacious living room with a full glass wall overlooking the Prague Castle and Petřín Hill panorama, a fully fitted open plan kitchen, two attic bedrooms, one with a built-in wardrobe, and a modern bathroom with a bathtub, double sink, and toilet.

**Air-condition**, storage, French windows, parquet floors, security door, washer, dryer, dishwasher, microwave, telephone line, satellite TV connection. **Garage** parking space available at CZK 2,500/month. **Cellar** available. Available from July 2023.