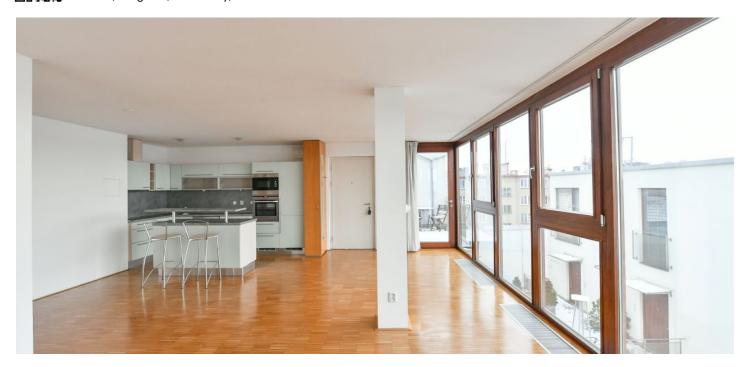

\* Area of the unit according to the Civil Code. The area consists of the sum total area of the entire unit bounded by perimeter walls.

This unfurnished, 2-bedroom apartment with a 6 sq. m. courtyard-facing balcony is located on the 6th floor of a refurbished traditional building with an elevator. Conveniently located in the popular Vinohrady residential neighborhood a few min. walk from the city center, Riegrovy Sady Park, and Wenceslas Square, moments from the Muzeum, Náměstí Míru, and I.P. Pavlova metro stations with multiple tram links and a wide range of amenities in the immediate vicinity.

The apartment has a spacious living room with a full glass wall overlooking the Prague Castle and Petřín Hill panorama, a fully fitted open plan kitchen, two attic bedrooms, one with a built-in wardrobe, and a modern bathroom with a bathtub, double sink, and toilet.

**Air-condition**, storage, French windows, parquet floors, security door, washer, dryer, dishwasher, microwave, telephone line, satellite TV connection. **Garage** parking space available at CZK 2,500/month. **Cellar** available. Available from July 2023.