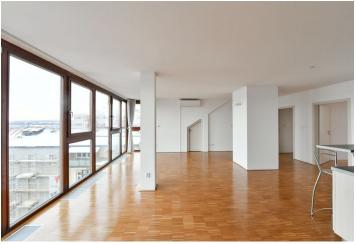

The apartment has a spacious living room with a full glass wall overlooking the Prague Castle and Petřín Hill panorama, a fully fitted open plan kitchen, two attic bedrooms, one with a built-in wardrobe, and a modern bathroom with a bathtub, double sink, and toilet.

**Air-condition**, storage, French windows, parquet floors, security door, washer, dryer, dishwasher, microwave, telephone line, satellite TV connection. **Garage** parking space available at CZK 2,500/month. **Cellar** available. Available from July 2023.