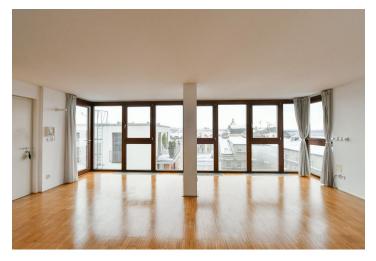

The apartment has a spacious living room with a full glass wall overlooking the Prague Castle and Petřín Hill panorama, a fully fitted open plan kitchen, two attic bedrooms, one with a built-in wardrobe, and a modern bathroom with a bathtub, double sink, and toilet.