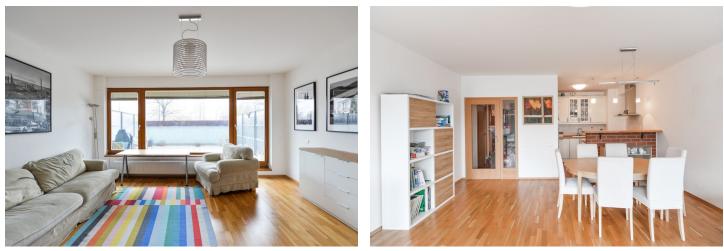

\* Area of the unit according to the Civil Code. The area consists of the sum total area of the entire unit bounded by perimeter walls.

This ground-floor apartment with a large terrace overlooking the park is part of a residential block with a reception, security, and an underground garage. The Terasy Červený Vrch residential project is located in the immediate vicinity of a cherry orchard, in a place with a wide range of services and easy access to the center and airport.

The living room is connected to the kitchen and the **25.41 sq. m. terrace**. There are also 3 bedrooms (one is with en-suite bathroom with a shower) with a view of the greenery, a bathrooms (with a bathtub, sink, and toilet), a spacious entrance hall with built-in wardrobe and a sloset, a guest toilet, and a utility room.