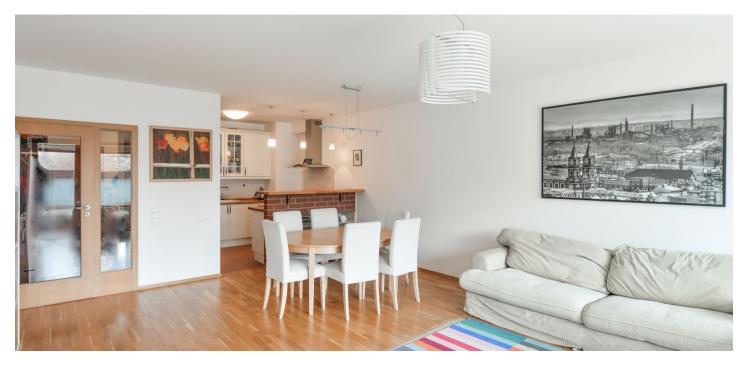

The living room is connected to the kitchen and the **25.41 sq. m. terrace**. There are also 3 bedrooms (one is with en-suite bathroom with a shower) with a view of the greenery, a bathrooms (with a bathtub, sink, and toilet), a spacious entrance hall with built-in wardrobe and a sloset, a guest toilet, and a utility room.

Facilities include wooden floors, **wooden Euro windows** with aluminum interior blinds, a security entry door, an alarm, a **safe**, and a complete kitchen. The purchase price includes a **garage parking space** and a brick **cellar**.