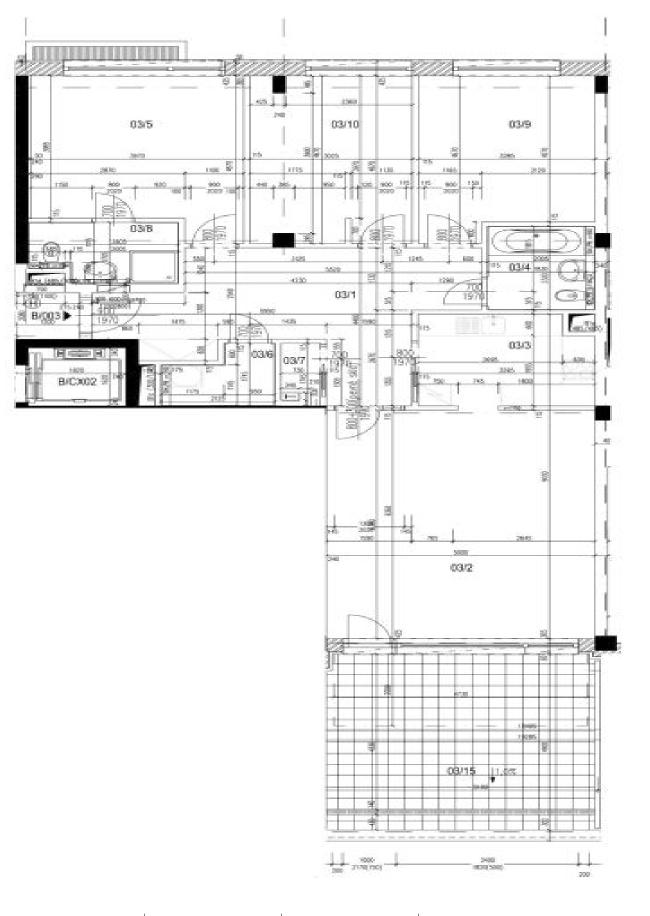

The living room is connected to the kitchen and the **25.41 sq. m. terrace**. There are also 3 bedrooms (one is with en-suite bathroom with a shower) with a view of the greenery, a bathrooms (with a bathtub, sink, and toilet), a spacious entrance hall with built-in wardrobe and a sloset, a guest toilet, and a utility room.

Facilities include wooden floors, **wooden Euro windows** with aluminum interior blinds, a security entry door, an alarm, a **safe**, and a complete kitchen. The purchase price includes a **garage parking space** and a brick **cellar**.

Interior 115.50 m², terrace 25.41 m², cellar 3.71 m².

In addition to regular property viewings, we also offer **real time video viewings** via WhatsApp, FaceTime, Messenger, Skype, and other apps.

Svoboda & Williams s.r.o. info@svoboda-williams.com www.svoboda-williams.com **Prague** +420 257 328 281 +420 724 551 238 Brno +420 543 250 711 +420 724 551 238 **Bratislava** +421 948 939 938 **PDF created** 05. 02. 2025, 05:42