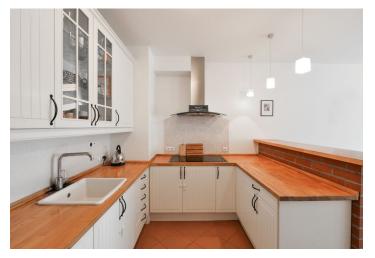

Facilities include wooden floors, **wooden Euro windows** with aluminum interior blinds, a security entry door, an alarm, a **safe**, and a complete kitchen. The purchase price includes a **garage parking space** and a brick **cellar**.