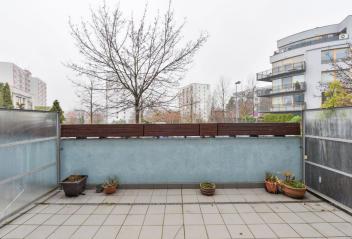

\* Area of the unit according to the Civil Code. The area consists of the sum total area of the entire unit bounded by perimeter walls.

This ground-floor apartment with a large terrace overlooking the park is part of a residential block with a reception, security, and an underground garage. The Terasy Červený Vrch residential project is located in the immediate vicinity of a cherry orchard, in a place with a wide range of services and easy access to the center and airport.

The living room is connected to the kitchen and the **25.41 sq. m. terrace**. There are also 3 bedrooms (one is with en-suite bathroom with a shower) with a view of the greenery, a bathrooms (with a bathtub, sink, and toilet), a spacious entrance hall with built-in wardrobe and a sloset, a guest toilet, and a utility room.