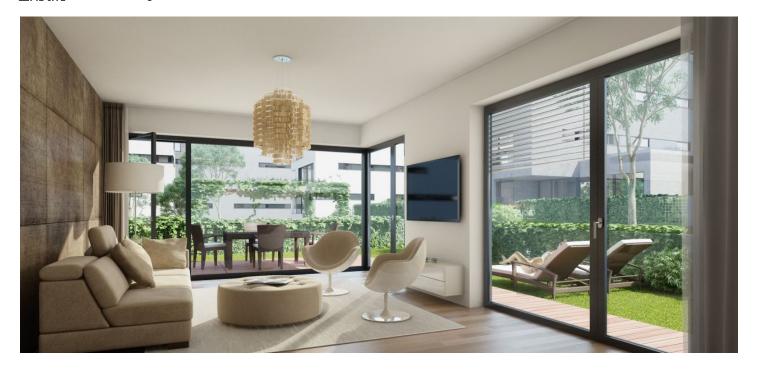

The apartment offers an entry hall, living room with preparation for kitchen, a bedroom, bathroom with bathtub and toilet, a guest WC, and a storage room, meanwhile both rooms and the bathroom have access to the exterior, consisting of a garden with terrace.

Residence Royal Triangle meets the highest standards of original modern housing that offers apartments from one-bedroom to three-bedroom layouts. Naturally, the highest quality materials are used, from three-layer massive varnished floors in living rooms to the tropical wood on the balconies and terraces to large format tiles in bathrooms. All apartments have a capillary cooling system in ceilings and ventilation with heat recovery, as well as intelligent home control (touch and remote system using iOS or Android), that includes, for example, a central lighting control system and thermostat. Standard features also include underfloor heating, designer bathroom radiators, doors with internal hinges and aluminum windows with triple glazing. One to two parking spaces in the underground garage and a cellar are included in the price of each apartment.

Interior 69.2  $m^2$ , terrace 19.3  $m^2$ , garden 144  $m^2$  + 1 parking space and a cellar 5.96  $m^2$ .

Brno

Ask for price

69.2 m², Prague 6, Střešovice, U Laboratoře

69.2 m², Prague 6, Střešovice, U Laboratoře