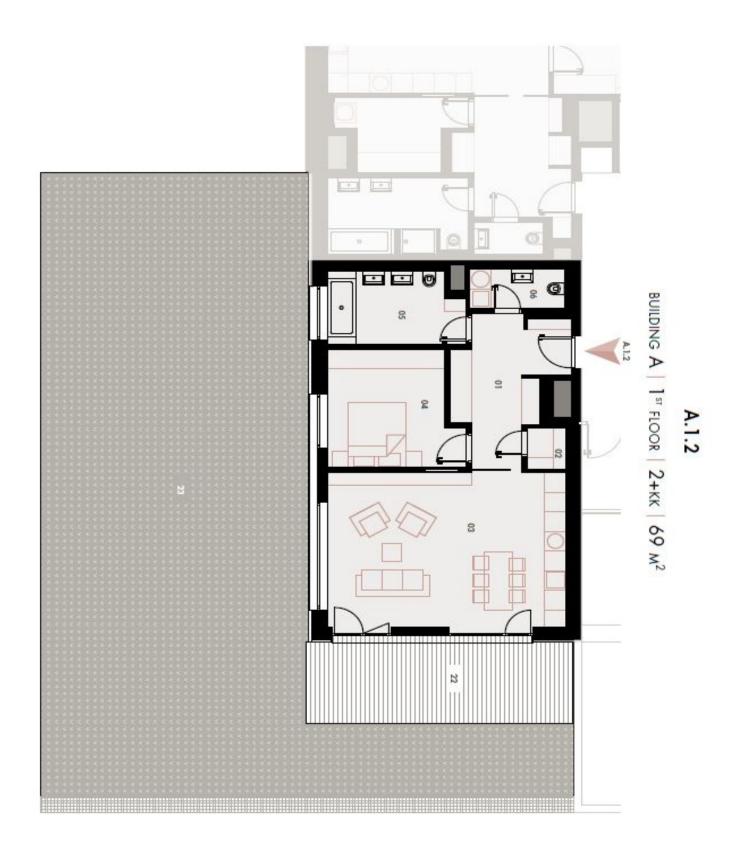

The apartment offers an entry hall, living room with preparation for kitchen, a bedroom, bathroom with bathtub and toilet, a guest WC, and a storage room, meanwhile both rooms and the bathroom have access to the exterior, consisting of a garden with terrace.

Interior 69.2  $m^2$ , terrace 19.3  $m^2$ , garden 144  $m^2$  + 1 parking space and a cellar 5.96  $m^2$ .

Brno

Ask for price

69.2 m², Prague 6, Střešovice, U Laboratoře

69.2 m², Prague 6, Střešovice, U Laboratoře

| CELKEM   TOTAL        | \$109 SKIE          | 23 ZAHR               | 22 TERA              | obytná plocha        | 06 WC               | 05 KOU              | 0.4 LOŽN             | 03 OBÝN                          | 02 KOM             | OT VSTU                      |
|-----------------------|---------------------|-----------------------|----------------------|----------------------|---------------------|---------------------|----------------------|----------------------------------|--------------------|------------------------------|
| TOTAL                 | SKIEP   CEILAR      | ZAHRADA GARDEN        | TERASA   TERRACE     | HA UVING SPACE       |                     | KOUPELNA BATHROOM   | LOŽNICE BEDROOM      | OBÝVACÍ POKOJ + KK   LIVING ROOM | KOMORA   STORAGE   | VSTUPNÍ HALA   ENTRANCE HALL |
| 238,49 M <sup>2</sup> | 5,96 m <sup>2</sup> | 144,03 m <sup>2</sup> | 19,30 m <sup>2</sup> | 69,20 m <sup>2</sup> | 3,07 m <sup>2</sup> | 8,04 m <sup>2</sup> | 12,62 m <sup>2</sup> | 32,42 m <sup>2</sup>             | $1,35 \text{ m}^2$ | 11,70 m <sup>2</sup>         |