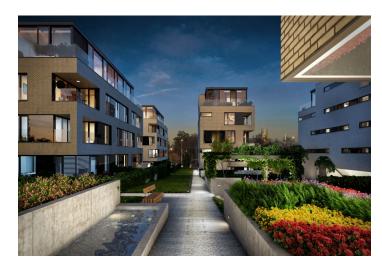

<sup>\*</sup> Area of the unit according to the Civil Code. The area consists of the sum total area of the entire unit bounded by perimeter walls.

Top-quality equipped one-bedroom apartment boasting a spacious private garden, 1 underground garage parking space and a cellar, situated on the ground floor of a modern villa-house embodied into the unique Royal Triangle project. Presented by the renowned Schindler Seko architectural studio, these eight associated residential buildings form a cleverly-designed, carefully secured area with parking, reception and common garden.

Located in a popular residential area with excellent public transport connections to the city center and full amenities, including nurseries, schools (also international) and medical facilities. You will love this locality with the nearby Prague Castle, Jelení Příkop, and lush parks - there is an abundance of atmosphere.