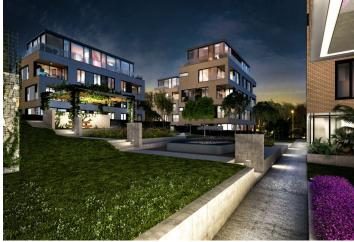

<sup>\*</sup> Area of the unit according to the Civil Code. The area consists of the sum total area of the entire unit bounded by perimeter walls.

Top-quality equipped one-bedroom apartment boasting a spacious private garden, 1 underground garage parking space and a cellar, situated on the ground floor of a modern villa-house embodied into the unique Royal Triangle project. Presented by the renowned Schindler Seko architectural studio, these eight associated residential buildings form a cleverly-designed, carefully secured area with parking, reception and common garden.

Located in a popular residential area with excellent public transport connections to the city center and full amenities, including nurseries, schools (also international) and medical facilities. You will love this locality with the nearby Prague Castle, Jelení Příkop, and lush parks - there is an abundance of atmosphere.