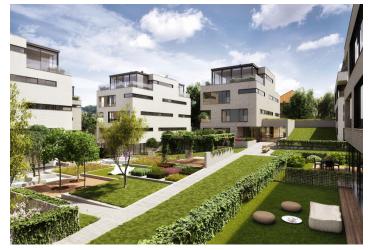

<sup>\*</sup> Area of the unit according to the Civil Code. The area consists of the sum total area of the entire unit bounded by perimeter walls.

Top-quality equipped one-bedroom apartment boasting a spacious private garden, 1 underground garage parking space and a cellar, situated on the ground floor of a modern villa-house embodied into the unique Royal Triangle project. Presented by the renowned Schindler Seko architectural studio, these eight associated residential buildings form a cleverly-designed, carefully secured area with parking, reception and common garden.

Located in a popular residential area with excellent public transport connections to the city center and full amenities, including nurseries, schools (also international) and medical facilities. You will love this locality with the nearby Prague Castle, Jelení Příkop, and lush parks - there is an abundance of atmosphere.