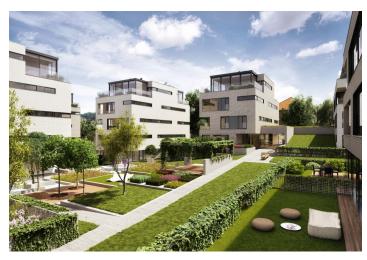

\* Area of the unit according to the Civil Code. The area consists of the sum total area of the entire unit bounded by perimeter walls.

Top-quality equipped one-bedroom apartment boasting a private garden, 1 underground garage parking space and a cellar, situated on the ground floor of a modern villa-house embodied into the unique Royal Triangle project. Presented by the renowned Schindler Seko architectural studio, these eight associated residential buildings form a cleverly-designed, carefully secured area with parking, reception and common garden.

Residence Royal Triangle meets the highest standards of original modern housing that offers apartments **from one-bedroom to three-bedroom layouts**. Naturally, the **highest quality materials** are used, from three-layer massive varnished floors in living rooms to the tropical wood on the balconies and terraces to large format tiles in bathrooms. All apartments have a capillary cooling system in ceilings and ventilation with heat recovery, as well as **intelligent home control** (touch and remote system using iOS or Android), that includes, for example, a central lighting control system or thermostat. Standard features also include underfloor heating, designer bathroom radiators, doors with internal hinges and **aluminum windows with triple glazing**. One to two **parking spaces** in the underground garage and a **cellar** are included in the price of each apartment.

Located in a popular residential area with excellent public transport connections to the city center and full amenities, including nurseries, schools (also international) and medical facilities. You will love this locality with the nearby Prague Castle, Jelení Příkop, and lush parks - there is an abundance of atmosphere.