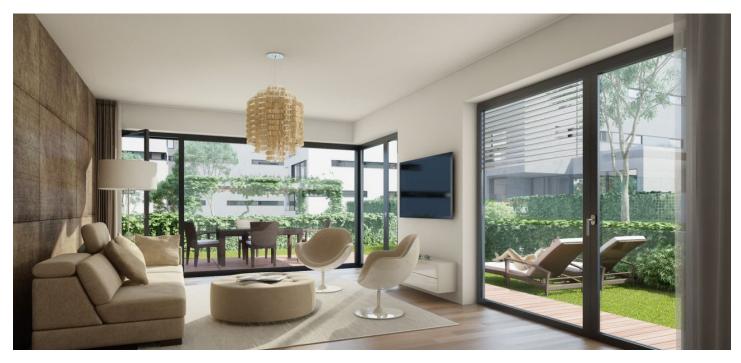

\* Area of the unit according to the Civil Code. The area consists of the sum total area of the entire unit bounded by perimeter walls.

Top-quality equipped one-bedroom apartment boasting a private garden, 1 underground garage parking space and a cellar, situated on the ground floor of a modern villa-house embodied into the unique Royal Triangle project. Presented by the renowned Schindler Seko architectural studio, these eight associated residential buildings form a cleverly-designed, carefully secured area with parking, reception and common garden.

The apartment offers an entry hall, living room with preparation for kitchen, a bedroom, bathroom with bathtub, and a guest toilet, meanwhile both rooms have access to the exterior comprising of a garden with terrace.

Residence Royal Triangle meets the highest standards of original modern housing that offers apartments **from one-bedroom to three-bedroom layouts**. Naturally, the **highest quality materials** are used, from three-layer massive varnished floors in living rooms to the tropical wood on the balconies and terraces to large format tiles in bathrooms. All apartments have a capillary cooling system in ceilings and ventilation with heat recovery, as well as **intelligent home control** (touch and remote system using iOS or Android), that includes, for example, a central lighting control system or thermostat. Standard features also include underfloor heating, designer bathroom radiators, doors with internal hinges and **aluminum windows with triple glazing**. One to two **parking spaces** in the underground garage and a **cellar** are included in the price of each apartment.