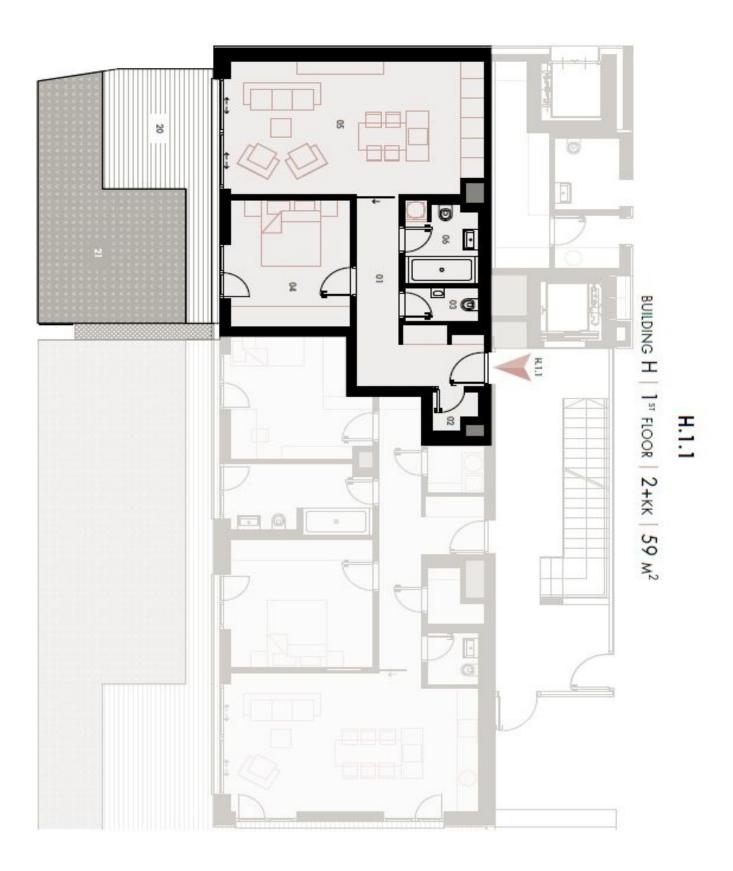

58 m², Prague 6, Střešovice, U Laboratoře

| 104,92 m²            | CELKEM   TOTAL                     | CE  |
|----------------------|------------------------------------|-----|
| 9,03 m <sup>2</sup>  | S148 SKLEP   CELLAR                | S14 |
| 22,03 M <sup>2</sup> | 21 ZAHRADA GARDEN                  | 21  |
| 15,02 m <sup>2</sup> | 20 TERASA   TERRACE                | 20  |
| 58,84 m²             | OBYTNÁ PLOCHA   LIVING SPACE       | ABO |
| 4,64 m <sup>2</sup>  | 06 KOUPELNA BATHROOM               | 90  |
| 27,78 m <sup>2</sup> | 05 OBÝVACÍ POKOJ + KK UVING ROOM   | 05  |
| 12,69 m <sup>2</sup> | 04 LOŽNICE   BEDROOM               | 04  |
| 2,00 M <sup>2</sup>  | 03 WC                              | 03  |
| 1,26 m <sup>2</sup>  | 02 TECH. MÍSTNOST   TECHNICAL ROOM | 02  |
| 10,47 m <sup>2</sup> | 01 VSTUPNÍ HALA   ENTRANCE HALL    | 01  |
|                      |                                    |     |