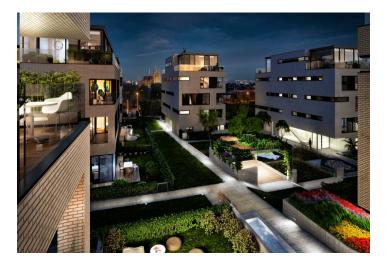

\* Area of the unit according to the Civil Code. The area consists of the sum total area of the entire unit bounded by perimeter walls.

Top-quality equipped one-bedroom apartment boasting a private garden, 1 underground garage parking space and a cellar, situated on the ground floor of a modern villa-house embodied into the unique Royal Triangle project. Presented by the renowned Schindler Seko architectural studio, these eight associated residential buildings form a cleverly-designed, carefully secured area with parking, reception and common garden.

Residence Royal Triangle meets the highest standards of original modern housing that offers apartments **from one-bedroom to three-bedroom layouts**. Naturally, the **highest quality materials** are used, from three-layer massive varnished floors in living rooms to the tropical wood on the balconies and terraces to large format tiles in bathrooms. All apartments have a capillary cooling system in ceilings and ventilation with heat recovery, as well as **intelligent home control** (touch and remote system using iOS or Android), that includes, for example, a central lighting control system or thermostat. Standard features also include underfloor heating, designer bathroom radiators, doors with internal hinges and **aluminum windows with triple glazing**. One to two **parking spaces** in the underground garage and a **cellar** are included in the price of each apartment.

Located in a popular residential area with excellent public transport connections to the city center and full amenities, including nurseries, schools (also international) and medical facilities. You will love this locality with the nearby Prague Castle, Jelení Příkop, and lush parks - there is an abundance of atmosphere.