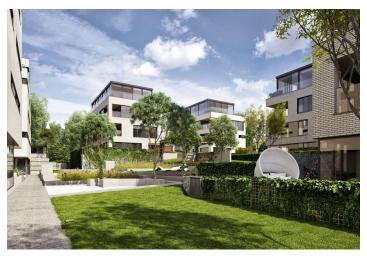

\* Area of the unit according to the Civil Code. The area consists of the sum total area of the entire unit bounded by perimeter walls.

Top-quality equipped one-bedroom apartment boasting a private garden, 1 underground garage parking space and a cellar, situated on the ground floor of a modern villa-house embodied into the unique Royal Triangle project. Presented by the renowned Schindler Seko architectural studio, these eight associated residential buildings form a cleverly-designed, carefully secured area with parking, reception and common garden.

Residence Royal Triangle meets the highest standards of original modern housing that offers apartments **from one-bedroom to three-bedroom layouts**. Naturally, the **highest quality materials** are used, from three-layer massive varnished floors in living rooms to the tropical wood on the balconies and terraces to large format tiles in bathrooms. All apartments have a capillary cooling system in ceilings and ventilation with heat recovery, as well as **intelligent home control** (touch and remote system using iOS or Android), that includes, for example, a central lighting control system or thermostat. Standard features also include underfloor heating, designer bathroom radiators, doors with internal hinges and **aluminum windows with triple glazing**. One to two **parking spaces** in the underground garage and a **cellar** are included in the price of each apartment.

Located in a popular residential area with excellent public transport connections to the city center and full amenities, including nurseries, schools (also international) and medical facilities. You will love this locality with the nearby Prague Castle, Jelení Příkop, and lush parks - there is an abundance of atmosphere.