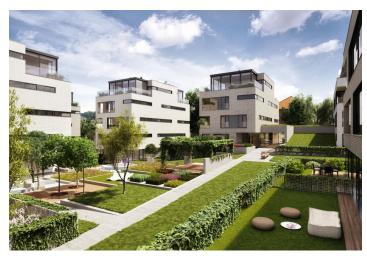

\* Area of the unit according to the Civil Code. The area consists of the sum total area of the entire unit bounded by perimeter walls.

Top-quality equipped one-bedroom apartment boasting a spacious private garden, 1 underground garage parking space and a cellar, situated on the ground floor of a modern villa-house embodied into the unique Royal Triangle project. Presented by the renowned Schindler Seko architectural studio, these eight associated residential buildings form a cleverlydesigned, carefully secured area with parking, reception and common garden.

Residence Royal Triangle meets the highest standards of original modern housing that offers apartments from **one-bedroom to three-bedroom layouts**. Naturally, the **highest quality materials** are used, from three-layer massive varnished floors in living rooms to the tropical wood on the balconies and terraces to large format tiles in bathrooms. All apartments have a capillary cooling system in ceilings and ventilation with heat recovery, as well as **intelligent home control** (touch and remote system using iOS or Android), that includes, for example, a central lighting control system or thermostat. Standard features also include underfloor heating, designer bathroom radiators, doors with internal hinges and **aluminum windows with triple glazing**. One to two **parking spaces** in the underground garage and a **cellar** are included in the price of each apartment.

Located in a popular residential area with excellent public transport connections to the city center and full amenities, including nurseries, schools (also international) and medical facilities. You will love this locality with the nearby Prague Castle, Jelení Příkop, and lush parks - there is an abundance of atmosphere.