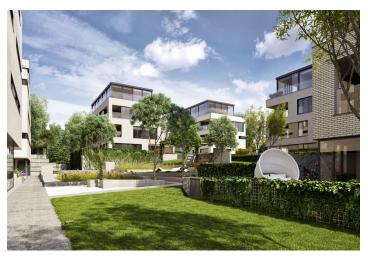

\* Area of the unit according to the Civil Code. The area consists of the sum total area of the entire unit bounded by perimeter walls.

Top-quality equipped one-bedroom apartment boasting a spacious private garden, 1 underground garage parking space and a cellar, situated on the ground floor of a modern villa-house embodied into the unique Royal Triangle project. Presented by the renowned Schindler Seko architectural studio, these eight associated residential buildings form a cleverlydesigned, carefully secured area with parking, reception and common garden.

Residence Royal Triangle meets the highest standards of original modern housing that offers apartments from **one-bedroom to three-bedroom layouts**. Naturally, the **highest quality materials** are used, from three-layer massive varnished floors in living rooms to the tropical wood on the balconies and terraces to large format tiles in bathrooms. All apartments have a capillary cooling system in ceilings and ventilation with heat recovery, as well as **intelligent home control** (touch and remote system using iOS or Android), that includes, for example, a central lighting control system or thermostat. Standard features also include underfloor heating, designer bathroom radiators, doors with internal hinges and **aluminum windows with triple glazing**. One to two **parking spaces** in the underground garage and a **cellar** are included in the price of each apartment.

Located in a popular residential area with excellent public transport connections to the city center and full amenities, including nurseries, schools (also international) and medical facilities. You will love this locality with the nearby Prague Castle, Jelení Příkop, and lush parks - there is an abundance of atmosphere.