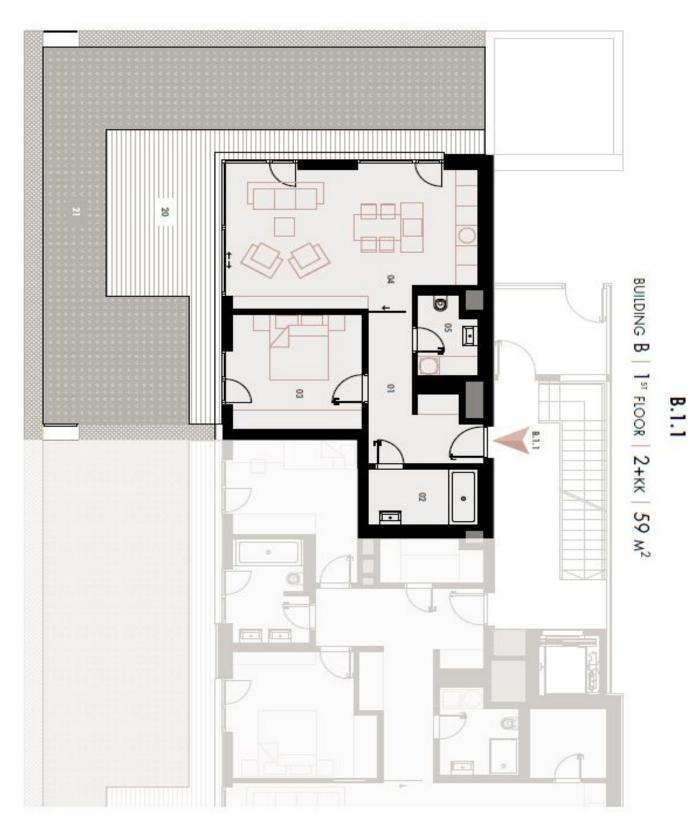

The apartment offers an entry hall, living room with preparation for kitchen, a bedroom, bathroom with bathtub, and a guest toilet, meanwhile both rooms have access to the exterior comprising of garden with terrace.

Building approval scheduled for Q-4 2015.

Interior 59.27 m², terrace 23.49 m², garden 83.67 m² + 1 parking space and a cellar 12.67 m².

Svoboda & Williams s.r.o. info@svoboda-williams.com www.svoboda-williams.com **Prague** +420 257 328 281 +420 724 551 238 Brno +420 543 250 711 +420 724 551 238