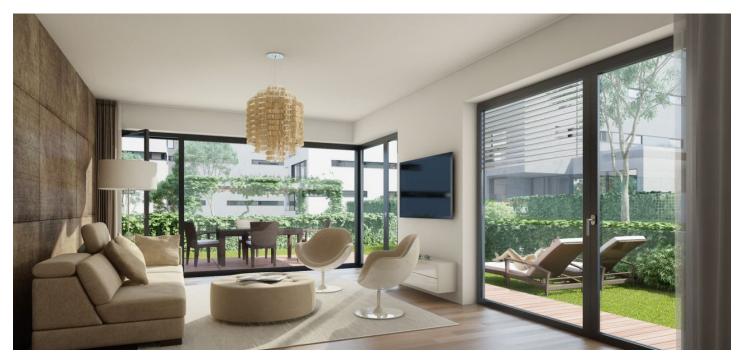

\* Area of the unit according to the Civil Code. The area consists of the sum total area of the entire unit bounded by perimeter walls.

Top-quality equipped one-bedroom apartment boasting a spacious private garden, 1 underground garage parking space and a cellar, situated on the ground floor of a modern villa-house embodied into the unique Royal Triangle project. Presented by the renowned Schindler Seko architectural studio, these eight associated residential buildings form a cleverlydesigned, carefully secured area with parking, reception and common garden.

The apartment offers an entry hall, living room with preparation for kitchen, a bedroom, bathroom with bathtub, and a guest toilet, meanwhile both rooms have access to the exterior comprising of garden with terrace.

Residence Royal Triangle meets the highest standards of original modern housing that offers apartments from **one-bedroom to three-bedroom layouts**. Naturally, the **highest quality materials** are used, from three-layer massive varnished floors in living rooms to the tropical wood on the balconies and terraces to large format tiles in bathrooms. All apartments have a capillary cooling system in ceilings and ventilation with heat recovery, as well as **intelligent home control** (touch and remote system using iOS or Android), that includes, for example, a central lighting control system or thermostat. Standard features also include underfloor heating, designer bathroom radiators, doors with internal hinges and **aluminum windows with triple glazing**. One to two **parking spaces** in the underground garage and a **cellar** are included in the price of each apartment.