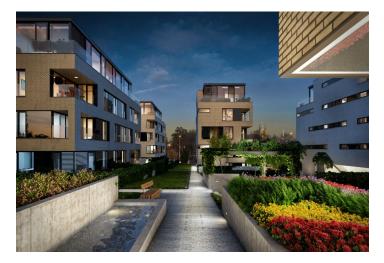

\* Area of the unit according to the Civil Code. The area consists of the sum total area of the entire unit bounded by perimeter walls.

Top-quality equipped one-bedroom apartment boasting a spacious private garden, 1 underground garage parking space and a cellar, situated on the ground floor of a modern villa-house embodied into the unique Royal Triangle project. Presented by the renowned Schindler Seko architectural studio, these eight associated residential buildings form a cleverlydesigned, carefully secured area with parking, reception and common garden.

Residence Royal Triangle meets the highest standards of original modern housing that offers apartments from **one-bedroom to three-bedroom layouts**. Naturally, the **highest quality materials** are used, from three-layer massive varnished floors in living rooms to the tropical wood on the balconies and terraces to large format tiles in bathrooms. All apartments have a capillary cooling system in ceilings and ventilation with heat recovery, as well as **intelligent home control** (touch and remote system using iOS or Android), that includes, for example, a central lighting control system or thermostat. Standard features also include underfloor heating, designer bathroom radiators, doors with internal hinges and **aluminum windows with triple glazing**. One to two **parking spaces** in the underground garage and a **cellar** are included in the price of each apartment.

Located in a popular residential area with excellent public transport connections to the city center and full amenities, including nurseries, schools (also international) and medical facilities. You will love this locality with the nearby Prague Castle, Jelení Příkop, and lush parks - there is an abundance of atmosphere.