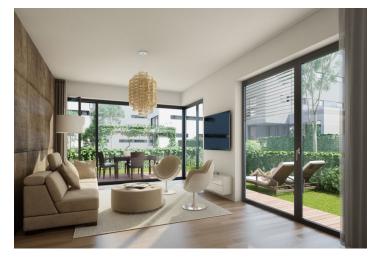

The apartment offers an entry hall, living room with preparation for kitchen, 2 bedrooms, 2 bathrooms (one with shower, one with bathtub), walk-in closet, and a storage room, meanwhile both rooms and one bathroom have access to the exterior comprising of garden with terrace.

Residence Royal Triangle meets the highest standards of original modern housing that offers apartments from one-bedroom to three-bedroom layouts. Naturally, the highest quality materials are used, from three-layer massive varnished floors in living rooms to the tropical wood on the balconies and terraces to large format tiles in bathrooms. All apartments have a capillary cooling system in ceilings and ventilation with heat recovery, as well as intelligent home control (touch and remote system using iOS or Android), that includes, for example, a central lighting control system or thermostat. Standard features also include underfloor heating, designer bathroom radiators, doors with internal hinges and aluminum windows with triple glazing. One to two parking spaces in the underground garage and a cellar are included in the price of each apartment.