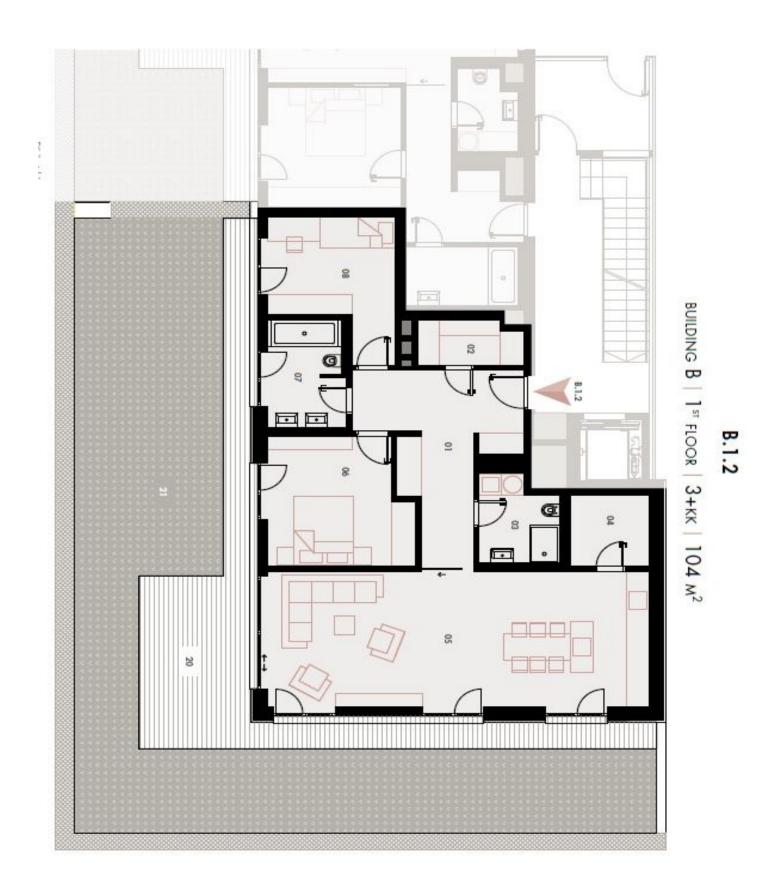

## Apartment Two-bedroom (3+kk)

Ask for price

103.82 m², Prague 6, Střešovice, U Laboratoře

| 01     VSTUPNÍ HALA   ENTRANCE HALL     15,91 m²       02     ŠATNA   CLOSET     3,81 m²       03     KOUPELNA   BATHROOM     5,08 m²       04     KOMORA   STORAGE     4,41 m²       05     OBÝVACÍ POKOJ + KK   LIVING ROOM     42,03 m²       06     LIOŽNICE   BEDROOM     14,2 m²       07     KOUPELNA   BATHROOM     6,65 m²       08     POKOJ   ROOM     11,73 m²       OBÝTNÁ PLOCHA   LIVING SPACE     103,82 m²       20     TERASA   TERRACE     30,88 m²       21     ZAHRADA   GARDEN     170,58 m²       ST12     SKLEP   CELLAR     12,67 m² | 317,95 m²             | CELKEM   TOTAL                   | CELK  |
|---------------------------------------------------------------------------------------------------------------------------------------------------------------------------------------------------------------------------------------------------------------------------------------------------------------------------------------------------------------------------------------------------------------------------------------------------------------------------------------------------------------------------------------------------------------|-----------------------|----------------------------------|-------|
| VSTUPNÍ HALA   ENTRANCE HALL  ŠATNA   CLOSET  KOUPELNA   BATHROOM  KOMORA   STORAGE  OBÝVACÍ POKOJ + KK   LIVING ROOM  LOŽNICE   BEDROOM  KOUPELNA   BATHROOM  POKOJ   ROOM  TINÁ PLOCHA   LIVING SPACE  TERASA   TERRACE  ZAHRADA   GARDEN                                                                                                                                                                                                                                                                                                                   | 12,67 M <sup>2</sup>  |                                  | \$112 |
| VSTUPNÍ HALA   ENTRANCE HALL  ŠATNA   CLOSET  KOUPELNA   BATHROOM  KOMORA   STORAGE  OBÝVACÍ POKOJ + KK   LIVING ROOM  LOŽNICE   BEDROOM  KOUPELNA   BATHROOM  POKOJ   ROOM  POKOJ   ROOM  TINÁ PLOCHA   LIVING SPACE                                                                                                                                                                                                                                                                                                                                         | 170,58 m <sup>2</sup> | ZAHRADA   GARDEN                 | 21    |
| VSTUPNÍ HALA   ENTRANCE HALL  ŠATNA   CLOSET  KOUPELNA   BATHROOM  KOMORA   STORAGE  OBÝVACÍ POKOJ + KK   LIVING ROOM  LOŽNICE   BEDROOM  KOUPELNA   BATHROOM  POKOJ   ROOM  POKOJ   ROOM  TINÁ PLOCHA   LIVING SPACE                                                                                                                                                                                                                                                                                                                                         | 30,88 m <sup>2</sup>  | TERASA   TERRACE                 | 20    |
| VSTUPNÍ HALA   ENTRANCE HALL  ŠATNA   CLOSET  KOUPELNA   BATHROOM  KOMORA   STORAGE  OBÝVACÍ POKOJ + KK   LIVING ROOM  LOŽNICE   BEDROOM  KOUPELNA   BATHROOM  POKOJ   ROOM                                                                                                                                                                                                                                                                                                                                                                                   | 103,82 m²             | 122                              | OBYTN |
| VSTUPNÍ HALA   ENTRANCE HALL  ŠATNA   CLOSET  KOUPELNA   BATHROOM  KOMORA   STORAGE  OBÝVACÍ POKOJ + KK   LIVING ROOM  LOŽNICE   BEDROOM  KOUPELNA   BATHROOM                                                                                                                                                                                                                                                                                                                                                                                                 | 11,73 m²              | POKOJ   ROOM                     | 80    |
| VSTUPNÍ HALA   ENTRANCE HALL  ŠATNA   CLOSET  KOUPELNA   BATHROOM  KOMORA   STORAGE  OBÝVACÍ POKOJ + KK   LIVING ROOM  LOŽNICE   BEDROOM                                                                                                                                                                                                                                                                                                                                                                                                                      | 6,65 m <sup>2</sup>   | KOUPELNA BATHROOM                | 07    |
| VSTUPNÍ HALA   ENTRANCE HALL  ŠATNA   CLOSET  KOUPELNA   BATHROOM  KOMORA   STORAGE  OBÝVACÍ POKOJ + KK   LIVING ROOM                                                                                                                                                                                                                                                                                                                                                                                                                                         | 14,2 m <sup>2</sup>   | LOŽNICE   BEDROOM                | 06    |
| VSTUPNÍ HALA   ENTRANCE HALL  ŠATNA   CLOSET  KOUPELNA   BATHROOM  KOMORA   STORAGE                                                                                                                                                                                                                                                                                                                                                                                                                                                                           | 42,03 m <sup>2</sup>  | OBÝVACÍ POKOJ + KK   LIVING ROOM | 0.5   |
| VSTUPNÍ HALA   ENTRANCE HALL<br>ŠATNA   CLOSET<br>KOUPELNA   BATHROOM                                                                                                                                                                                                                                                                                                                                                                                                                                                                                         | 4,41 m <sup>2</sup>   | KOMORA STORAGE                   | 04    |
| VSTUPNÍ HALA   ENTRANCE HALL<br>ŠATNA   CLOSET                                                                                                                                                                                                                                                                                                                                                                                                                                                                                                                | 5,08 m <sup>2</sup>   | KOUPELNA BATHROOM                | 03    |
| VSTUPNÍ HALA   ENTRANCE HALL                                                                                                                                                                                                                                                                                                                                                                                                                                                                                                                                  | 3,81 m <sup>2</sup>   | ŠATNA   CLOSET                   | 02    |
|                                                                                                                                                                                                                                                                                                                                                                                                                                                                                                                                                               | 15,91 M <sup>2</sup>  | VSTUPNÍ HALA   ENTRANCE HALL     | 01    |