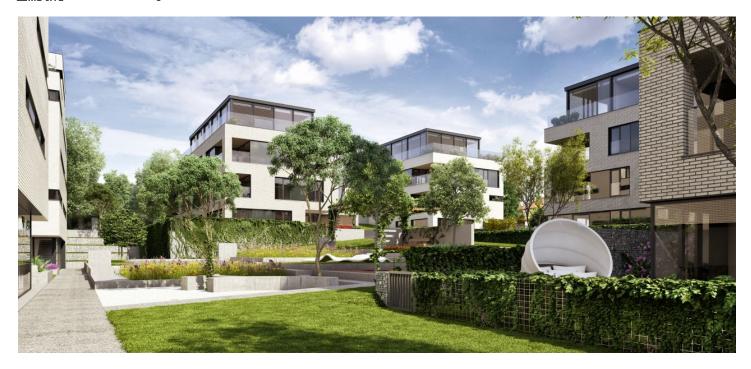

<sup>\*</sup> Area of the unit according to the Civil Code. The area consists of the sum total area of the entire unit bounded by perimeter walls.

Top-quality equipped two-bedroom apartment boasting a spacious private garden, 2 underground garage parking spaces and a cellar, situated on the ground floor of a modern villa-house embodied into the unique Royal Triangle project. Presented by the renowned Schindler Seko architectural studio, these eight associated residential buildings form a cleverly-designed, carefully secured area with parking, reception and common garden.

Residence Royal Triangle meets the highest standards of original modern housing that offers apartments from one-bedroom to three-bedroom layouts. Naturally, the highest quality materials are used, from three-layer massive varnished floors in living rooms to the tropical wood on the balconies and terraces to large format tiles in bathrooms. All apartments have a capillary cooling system in ceilings and ventilation with heat recovery, as well as intelligent home control (touch and remote system using iOS or Android), that includes, for example, a central lighting control system or thermostat. Standard features also include underfloor heating, designer bathroom radiators, doors with internal hinges and aluminum windows with triple glazing. One to two parking spaces in the underground garage and a cellar are included in the price of each apartment.

Located in a popular residential area with excellent public transport connections to the city center and full amenities, including nurseries, schools (also international) and medical facilities. You will love this locality with the nearby Prague Castle, Jelení Příkop, and lush parks - there is an abundance of atmosphere.