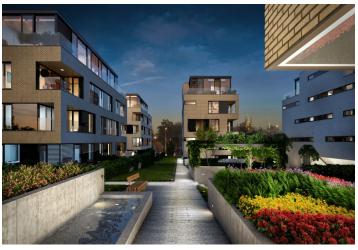

<sup>\*</sup> Area of the unit according to the Civil Code. The area consists of the sum total area of the entire unit bounded by perimeter walls.

Top-quality equipped two-bedroom apartment boasting a spacious private garden, 2 underground garage parking spaces and a cellar, situated on the ground floor of a modern villa-house embodied into the unique Royal Triangle project. Presented by the renowned Schindler Seko architectural studio, these eight associated residential buildings form a cleverly-designed, carefully secured area with parking, reception and common garden.

Residence Royal Triangle meets the highest standards of original modern housing that offers apartments from one-bedroom to three-bedroom layouts. Naturally, the highest quality materials are used, from three-layer massive varnished floors in living rooms to the tropical wood on the balconies and terraces to large format tiles in bathrooms. All apartments have a capillary cooling system in ceilings and ventilation with heat recovery, as well as intelligent home control (touch and remote system using iOS or Android), that includes, for example, a central lighting control system or thermostat. Standard features also include underfloor heating, designer bathroom radiators, doors with internal hinges and aluminum windows with triple glazing. One to two parking spaces in the underground garage and a cellar are included in the price of each apartment.

Located in a popular residential area with excellent public transport connections to the city center and full amenities, including nurseries, schools (also international) and medical facilities. You will love this locality with the nearby Prague Castle, Jelení Příkop, and lush parks - there is an abundance of atmosphere.