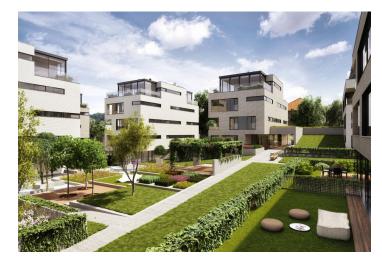

<sup>\*</sup> Area of the unit according to the Civil Code. The area consists of the sum total area of the entire unit bounded by perimeter walls.

Top-quality equipped two-bedroom apartment boasting a spacious private garden, 2 underground garage parking spaces and a cellar, situated on the ground floor of a modern villa-house embodied into the unique Royal Triangle project. Presented by the renowned Schindler Seko architectural studio, these eight associated residential buildings form a cleverly-designed, carefully secured area with parking, reception and common garden.

Residence Royal Triangle meets the highest standards of original modern housing that offers apartments from one-bedroom to three-bedroom layouts. Naturally, the highest quality materials are used, from three-layer massive varnished floors in living rooms to the tropical wood on the balconies and terraces to large format tiles in bathrooms. All apartments have a capillary cooling system in ceilings and ventilation with heat recovery, as well as intelligent home control (touch and remote system using iOS or Android), that includes, for example, a central lighting control system or thermostat. Standard features also include underfloor heating, designer bathroom radiators, doors with internal hinges and aluminum windows with triple glazing. One to two parking spaces in the underground garage and a cellar are included in the price of each apartment.

Located in a popular residential area with excellent public transport connections to the city center and full amenities, including nurseries, schools (also international) and medical facilities. You will love this locality with the nearby Prague Castle, Jelení Příkop, and lush parks - there is an abundance of atmosphere.