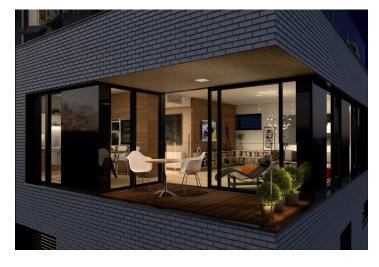

\* Area of the unit according to the Civil Code. The area consists of the sum total area of the entire unit bounded by perimeter walls.

Top-quality equipped three-bedroom apartment with 2 loggias, 2 underground garage parking spaces and a cellar, situated on the 1st floor of a modern villa-house embodied into the unique Royal Triangle project. Presented by the renowned Schindler Seko architectural studio, these eight associated residential buildings form a cleverly-designed, carefully secured area with parking, reception and common garden.

Residence Royal Triangle meets the highest standards of original modern housing that offers apartments from one-bedroom to three-bedroom layouts. Naturally, the highest quality materials are used, from three-layer massive varnished floors in living rooms to the tropical wood on the balconies and terraces to large format tiles in bathrooms. All apartments have a capillary cooling system in ceilings and ventilation with heat recovery, as well as intelligent home control (touch and remote system using iOS or Android), that includes, for example, a central lighting control system or thermostat. Standard features also include underfloor heating, designer bathroom radiators, doors with internal hinges and aluminum windows with triple glazing. One to two parking spaces in the underground garage and a cellar are included in the price of each apartment.