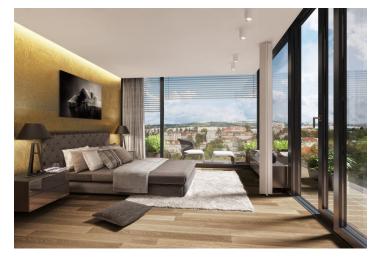

The layout features an open-plan living room with preparation for kitchen, dining area and access to loggia, 3 bedrooms (two with access to another loggia, one of them also with en-suite bathroom and walk-in closet), common bathroom, guest toilet, and a water closet.

Residence Royal Triangle meets the highest standards of original modern housing that offers apartments from one-bedroom to three-bedroom layouts. Naturally, the highest quality materials are used, from three-layer massive varnished floors in living rooms to the tropical wood on the balconies and terraces to large format tiles in bathrooms. All apartments have a capillary cooling system in ceilings and ventilation with heat recovery, as well as intelligent home control (touch and remote system using iOS or Android), that includes, for example, a central lighting control system or thermostat. Standard features also include underfloor heating, designer bathroom radiators, doors with internal hinges and aluminum windows with triple glazing. One to two parking spaces in the underground garage and a cellar are included in the price of each apartment.