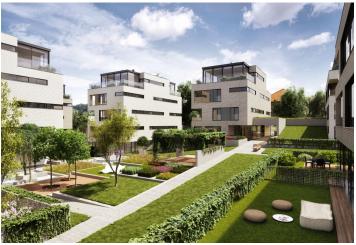

\* Area of the unit according to the Civil Code. The area consists of the sum total area of the entire unit bounded by perimeter walls.

Top-quality equipped three-bedroom apartment with 2 loggias, 2 underground garage parking spaces and a cellar, situated on the 1st floor of a modern villa-house embodied into the unique Royal Triangle project. Presented by the renowned Schindler Seko architectural studio, these eight associated residential buildings form a cleverly-designed, carefully secured area with parking, reception and common garden.

Residence Royal Triangle meets the highest standards of original modern housing that offers apartments from one-bedroom to three-bedroom layouts. Naturally, the highest quality materials are used, from three-layer massive varnished floors in living rooms to the tropical wood on the balconies and terraces to large format tiles in bathrooms. All apartments have a capillary cooling system in ceilings and ventilation with heat recovery, as well as intelligent home control (touch and remote system using iOS or Android), that includes, for example, a central lighting control system or thermostat. Standard features also include underfloor heating, designer bathroom radiators, doors with internal hinges and aluminum windows with triple glazing. One to two parking spaces in the underground garage and a cellar are included in the price of each apartment.

Located in a popular residential area with excellent public transport connections to the city center and full amenities, including nurseries, schools (also international) and medical facilities. You will love this locality with the nearby Prague Castle, Jelení Příkop, and lush parks - there is an abundance of atmosphere.