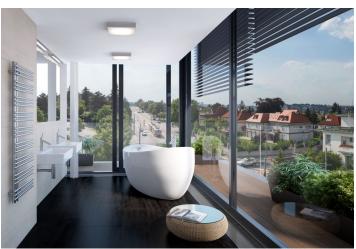

The layout features an open-plan living room with preparation for kitchen, dining area and access to loggia, 3 bedrooms (two with access to another loggia, one of them also with en-suite bathroom and walk-in closet), common bathroom, guest toilet, and a water closet.

Residence Royal Triangle meets the highest standards of original modern housing that offers apartments from one-bedroom to three-bedroom layouts. Naturally, the highest quality materials are used, from three-layer massive varnished floors in living rooms to the tropical wood on the balconies and terraces to large format tiles in bathrooms. All apartments have a capillary cooling system in ceilings and ventilation with heat recovery, as well as intelligent home control (touch and remote system using iOS or Android), that includes, for example, a central lighting control system or thermostat. Standard features also include underfloor heating, designer bathroom radiators, doors with internal hinges and aluminum windows with triple glazing. One to two parking spaces in the underground garage and a cellar are included in the price of each apartment.