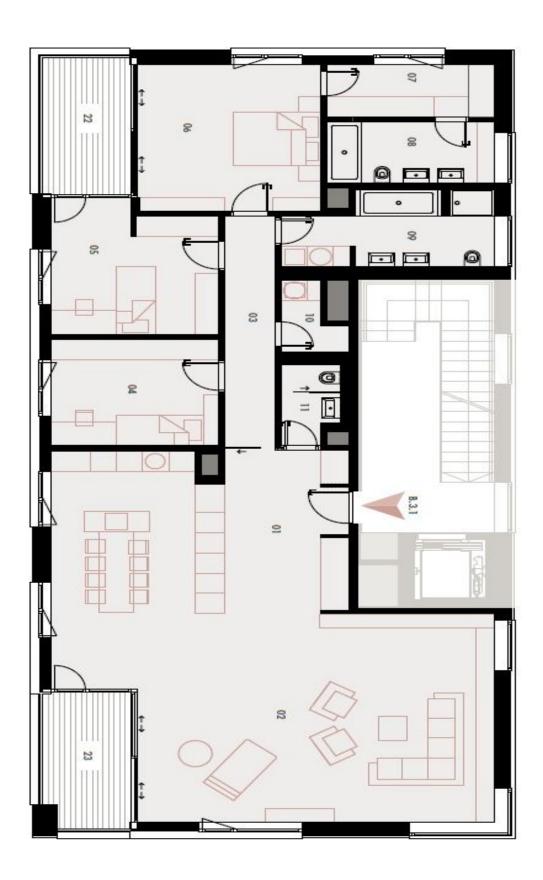

The layout features an open-plan living room with preparation for kitchen, dining area and access to loggia, 3 bedrooms (two with access to another loggia, one of them also with en-suite bathroom and walk-in closet), common bathroom, guest toilet, and a water closet.

Interior 167.97 m², 2 loggias 16.33 m² + 2 parking spaces and a cellar 13.25 m²  $\cdot$ 

168 m², Prague 6, Střešovice, U Laboratoře

BUILDING B | 3<sup>RD</sup> FLOOR | 4+KK | 168 M<sup>2</sup>

Ask for price

168 m², Prague 6, Střešovice, U Laboratoře

| OBÝVACÍ POKOJ + KK   LIVING ROOM  CHODBA   HALLWAY  HOKOJ   ROOM  FOKOJ   ROOM  LOŽNICE   BEDROOM  LOŽNICE   BEDROOM  KOUPELNA   BATHROOM  KOUPELNA   BATHROOM  TECH. MÍSTNOST   TECHNICAL ROOM  WC            | 14,02 m <sup>2</sup><br>73,22 m <sup>2</sup><br>7,99 m <sup>2</sup> |
|----------------------------------------------------------------------------------------------------------------------------------------------------------------------------------------------------------------|---------------------------------------------------------------------|
| O3 CHODBA   HALLWAY O4 POKOJ   ROOM O5 POKOJ   ROOM O6 LOŽNICE   BEDROOM O7 ŠATNA   CLOSET O8 KOUPELNA   BATHROOM O9 KOUPELNA   BATHROOM 10 TECH. MÍSTNOST   TECHNICAL ROOM 11 WC OBYTNÁ PLOCHA   LIVING SPACE | 2014-2015-17-12-2                                                   |
| 04 POKOJ   ROOM 05 POKOJ   ROOM 06 LOŽNICE   BEDROOM 07 ŠATNA   CLOSET 08 KOUPELNA   BATHROOM 09 KOUPELNA   BATHROOM 10 TECH. MÍSTNOST   TECHNICAL ROOM 11 WC 0BYTNÁ PLOCHA LIVING SPACE                       | $7,99 \text{ m}^2$                                                  |
| 05 POKOJ   ROOM 06 LOŽNICE   BEDROOM 07 ŠATNA   CLOSET 08 KOUPELNA   BATHROOM 09 KOUPELNA   BATHROOM 10 TECH. MÍSTNOST   TECHNICAL ROOM 11 WC 0BYTNÁ PLOCHA LIVING SPACE 1                                     |                                                                     |
| 06 LOŽNICE   BEDROOM  07 ŠATNA   CLOSET  08 KOUPELNA   BATHROOM  09 KOUPELNA   BATHROOM  10 TECH. MÍSTNOST   TECHNICAL ROOM  11 WC  OBYTNÁ PLOCHA LIVING SPACE                                                 | 12,14 м²                                                            |
| 07 ŠATNA   CLOSET  08 KOUPELNA   BATHROOM  09 KOUPELNA   BATHROOM  10 TECH. MÍSTNOST   TECHNICAL ROOM  11 WC  OBYTNÁ PLOCHA LIVING SPACE 1                                                                     | 14,45 m²                                                            |
| 08 KOUPELNA BATHROOM  09 KOUPELNA BATHROOM  10 TECH. MÍSTNOST TECHNICAL ROOM  11 WC  OBYTNÁ PLOCHA LIVING SPACE 1                                                                                              | 18,14 m²                                                            |
| 09 KOUPELNA BATHROOM 10 TECH. MÍSTNOST TECHNICAL ROOM 11 WC 0BYTNÁ PLOCHA LIVING SPACE 1                                                                                                                       | 5,99 m²                                                             |
| 10 TECH. MÍSTNOST   TECHNICAL ROOM 11 WC OBYTNÁ PLOCHA LIVING SPACE 1                                                                                                                                          | 6,93 m²                                                             |
| 11 WC  OBYTNÁ PLOCHA LIVING SPACE 1                                                                                                                                                                            | 9,7 m <sup>2</sup>                                                  |
| OBYTNÁ PLOCHA LIVING SPACE 1                                                                                                                                                                                   | 2,44 m <sup>2</sup>                                                 |
|                                                                                                                                                                                                                | 2,95 m <sup>2</sup>                                                 |
| 22 LODŽIE   LOGGIA                                                                                                                                                                                             | 67,97 м²                                                            |
|                                                                                                                                                                                                                | 8,29 m²                                                             |
| 23 LODŽIE   LOGGIA                                                                                                                                                                                             | 8,04 m <sup>2</sup>                                                 |
| S114 SKLEP   CELLAR                                                                                                                                                                                            |                                                                     |
| CELKEM   TOTAL                                                                                                                                                                                                 | 13,25 m²                                                            |