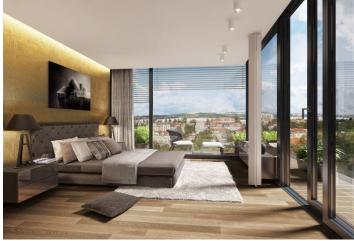

The layout features an open-plan living room with preparation for kitchen, dining area and access to loggia, 3 bedrooms, 2 bathrooms (one with bathtub, shower and toilet, one with shower and toilet), and a water closet. All rooms including the main bathroom have access to the **spacious terrace surrounding the whole apartment.** 

Residence Royal Triangle meets the highest standards of original modern housing that offers apartments from one-bedroom to three-bedroom layouts. Naturally, the highest quality materials are used, from three-layer massive varnished floors in living rooms to the tropical wood on the balconies and terraces to large format tiles in bathrooms. All apartments have a capillary cooling system in ceilings and ventilation with heat recovery, as well as intelligent home control (touch and remote system using iOS or Android), that includes, for example, a central lighting control system or thermostat. Standard features also include underfloor heating, designer bathroom radiators, doors with internal hinges and aluminum windows with triple glazing. One to two parking spaces in the underground garage and a cellar are included in the price of each apartment.