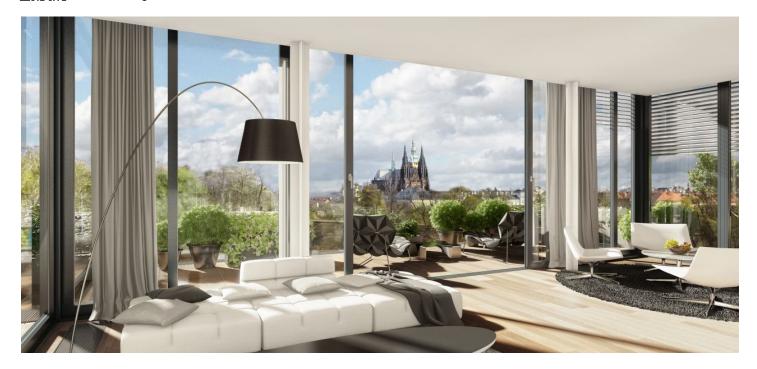

<sup>\*</sup> Area of the unit according to the Civil Code. The area consists of the sum total area of the entire unit bounded by perimeter walls.

Top-quality equipped three-bedroom penthouse boasting a spacious terrace with a view of Prague Castle, 2 underground garage parking spaces and a cellar, situated on the 3rd floor of a modern villa-house embodied into the unique Royal Triangle project. Presented by the renowned Schindler Seko architectural studio, these eight associated residential buildings form a cleverly-designed, carefully secured area with parking, reception and common garden.

The layout features an open-plan living room with preparation for kitchen, dining area and access to loggia, 3 bedrooms, 2 bathrooms (one with bathtub, shower and toilet, one with shower and toilet), and a water closet. All rooms including the main bathroom have access to the **spacious terrace surrounding the whole apartment.** 

Located in a popular residential area with excellent public transport connections to the city center and full amenities, including nurseries, schools (also international) and medical facilities. You will love this locality with the nearby Prague Castle, Jelení Příkop, and lush parks - there is an abundance of atmosphere.