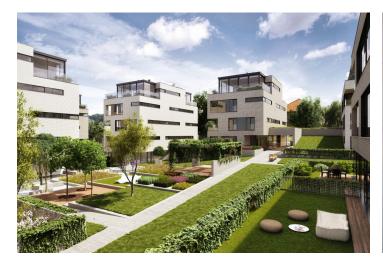

<sup>\*</sup> Area of the unit according to the Civil Code. The area consists of the sum total area of the entire unit bounded by perimeter walls.

Top-quality equipped three-bedroom penthouse boasting a spacious terrace with a view of Prague Castle, 2 underground garage parking spaces and a cellar, situated on the 3rd floor of a modern villa-house embodied into the unique Royal Triangle project. Presented by the renowned Schindler Seko architectural studio, these eight associated residential buildings form a cleverly-designed, carefully secured area with parking, reception and common garden.

Residence Royal Triangle meets the highest standards of original modern housing that offers apartments from one-bedroom to three-bedroom layouts. Naturally, the highest quality materials are used, from three-layer massive varnished floors in living rooms to the tropical wood on the balconies and terraces to large format tiles in bathrooms. All apartments have a capillary cooling system in ceilings and ventilation with heat recovery, as well as intelligent home control (touch and remote system using iOS or Android), that includes, for example, a central lighting control system or thermostat. Standard features also include underfloor heating, designer bathroom radiators, doors with internal hinges and aluminum windows with triple glazing. One to two parking spaces in the underground garage and a cellar are included in the price of each apartment.