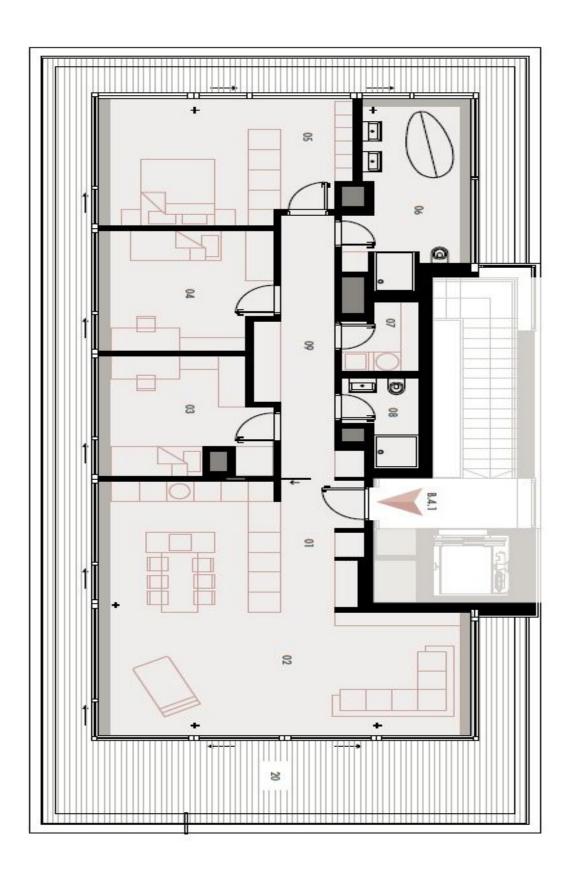

## Apartment Three-bedroom (4+kk)

129 m², Prague 6, Střešovice, U Laboratoře

129 m², Prague 6, Střešovice, U Laboratoře

| 213,39 m²             | CELKEM   TOTAL                   | CELK  |
|-----------------------|----------------------------------|-------|
| 16,94 m <sup>2</sup>  | SKLEP   CELLAR                   | 5110  |
| 67,04 m <sup>2</sup>  | TERASA   TERRACE                 | 20    |
| 129,41 m <sup>2</sup> | OBYTNÁ PLOCHA UVING SPACE        | NLABO |
| 11,49 m <sup>2</sup>  | CHODBA   HALLWAY                 | 9     |
| 3,65 M <sup>2</sup>   | WC                               | 80    |
| 3,15 m <sup>2</sup>   | TECH. MÍSTNOST   TECHNICAL ROOM  | 07    |
| 13,05 m <sup>2</sup>  | KOUPELNA BATHROOM                | 06    |
| 20,15 m <sup>2</sup>  | LOŽNICE   BEDROOM                | 05    |
| 13,2 M <sup>2</sup>   | POKOJ ROOM                       | 0.4   |
| 12,27 m <sup>2</sup>  | POKOJ ROOM                       | 03    |
| 45,5 m <sup>2</sup>   | OBÝVACÍ POKOJ + KK   LIVING ROOM | 02    |
| 6,95 M <sup>2</sup>   | VSTUPNÍ HALA   ENTRANCE HAIL     | 01    |
|                       |                                  |       |