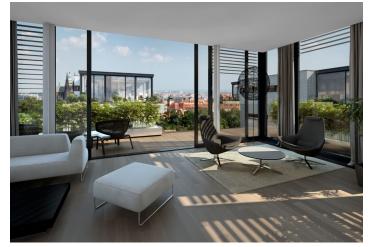

<sup>\*</sup> Area of the unit according to the Civil Code. The area consists of the sum total area of the entire unit bounded by perimeter walls.

Top-quality equipped three-bedroom penthouse boasting a spacious terrace with a view of Prague Castle, 2 underground garage parking spaces and a cellar, situated on the 3rd floor of a modern villa-house embodied into the unique Royal Triangle project. Presented by the renowned Schindler Seko architectural studio, these eight associated residential buildings form a cleverly-designed, carefully secured area with parking, reception and common garden.

The layout features an open-plan living room with preparation for kitchen, dining area and access to loggia, 3 bedrooms, 2 bathrooms (one with bathtub, shower and toilet, one with shower and toilet), and a water closet. All rooms including the main bathroom have access to the **spacious terrace surrounding the whole apartment.** 