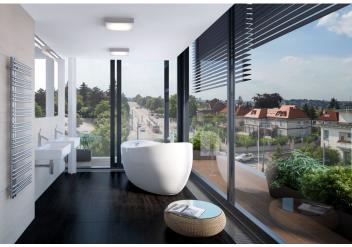

The layout features an open-plan living room with preparation for kitchen, dining area and access to loggia, 3 bedrooms, 2 bathrooms (one with bathtub, shower and toilet, one with shower and toilet), and a water closet. All rooms including the main bathroom have access to the **spacious terrace surrounding the whole apartment.** 

Residence Royal Triangle meets the highest standards of original modern housing that offers apartments from one-bedroom to three-bedroom layouts. Naturally, the highest quality materials are used, from three-layer massive varnished floors in living rooms to the tropical wood on the balconies and terraces to large format tiles in bathrooms. All apartments have a capillary cooling system in ceilings and ventilation with heat recovery, as well as intelligent home control (touch and remote system using iOS or Android), that includes, for example, a central lighting control system or thermostat. Standard features also include underfloor heating, designer bathroom radiators, doors with internal hinges and aluminum windows with triple glazing. One to two parking spaces in the underground garage and a cellar are included in the price of each apartment.