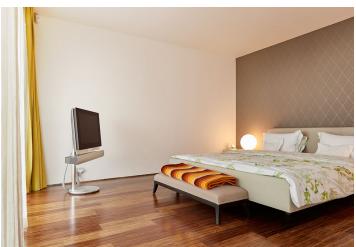

The apartment offers, on the first level, an open loft type public area with double height living room, terrace, dining area, toilet and open-plan kitchen with front garden access. The private upper floor holds a bedroom with ensuite bathroom and a gallery open to the living area. The apartment features include ABB ihome system (remote control for lights, external blinds, heating, air-conditioning), integrated Bose sound system, alarm linked to a security agency.