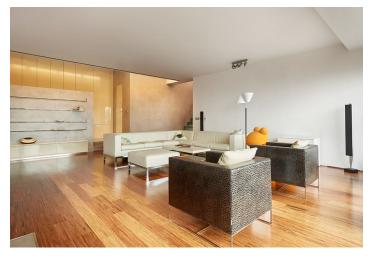

The apartment offers, on the first level, an open loft type public area with double height living room, terrace, dining area, toilet and open-plan kitchen with front garden access. The private upper floor holds a bedroom with ensuite bathroom and a gallery open to the living area. The apartment features include ABB ihome system (remote control for lights, external blinds, heating, air-conditioning), integrated Bose sound system, alarm linked to a security agency.