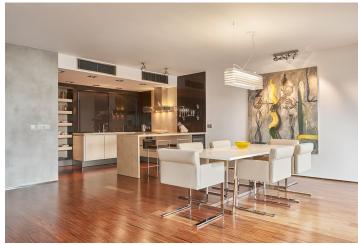

The apartment offers, on the first level, an open loft type public area with double height living room, terrace, dining area, toilet and open-plan kitchen with front garden access. The private upper floor holds a bedroom with ensuite bathroom and a gallery open to the living area. The apartment features include ABB ihome system (remote control for lights, external blinds, heating, air-conditioning), integrated Bose sound system, alarm linked to a security agency.

The interior of the apartment is  $189 \text{ m}^2$ , the terrace is  $16 \text{ m}^2$ , the private front garden is  $300 \text{ m}^2$ . The purchase price includes a cellar ( $5 \text{ m}^2$ ), storage room under the terrace ( $12 \text{ m}^2$ ) and **2 onsite basement parking spaces**.