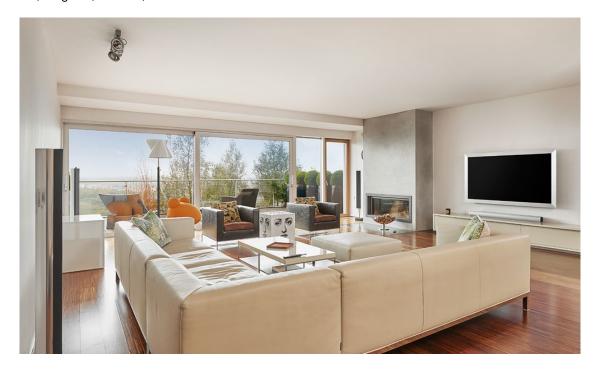

\* Area of the unit according to the Civil Code. The area consists of the sum total area of the entire unit bounded by perimeter walls.

Glass duplex with unique views of the city in an exclusive residential project completed in 2006, complete with underground parking. The location, elite community, timeless design, technology, and parking in the building are definite perks, however the light, space, comfort and panoramic views truly make this property exceptional.

The apartment offers, on the first level, an open loft type public area with double height living room, terrace, dining area, toilet and open-plan kitchen with front garden access. The private upper floor holds a bedroom with ensuite bathroom and a gallery open to the living area. The apartment features include ABB ihome system (remote control for lights, external blinds, heating, air-conditioning), integrated Bose sound system, alarm linked to a security agency.

The interior of the apartment is  $189 \text{ m}^2$ , the terrace is  $16 \text{ m}^2$ , the private front garden is  $300 \text{ m}^2$ . The purchase price includes a cellar ( $5 \text{ m}^2$ ), storage room under the terrace ( $12 \text{ m}^2$ ) and **2 onsite basement parking spaces**.