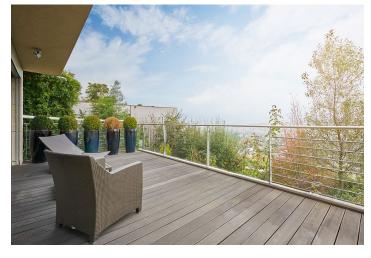

\* Area of the unit according to the Civil Code. The area consists of the sum total area of the entire unit bounded by perimeter walls.

Glass duplex with unique views of the city in an exclusive residential project completed in 2006, complete with underground parking. The location, elite community, timeless design, technology, and parking in the building are definite perks, however the light, space, comfort and panoramic views truly make this property exceptional.

The interior of the apartment is  $189 \text{ m}^2$ , the terrace is  $16 \text{ m}^2$ , the private front garden is  $300 \text{ m}^2$ . The purchase price includes a cellar ( $5 \text{ m}^2$ ), storage room under the terrace ( $12 \text{ m}^2$ ) and **2 onsite basement parking spaces**.