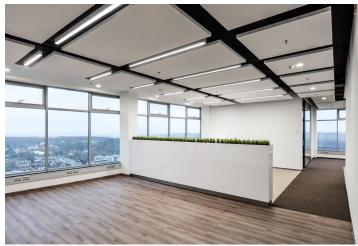

### Office space for lease on the 7th floor in an administrative building located in Prague 5. Flexible office space layout (open plan/cellular offices) offering plenty of daylight and beautiful views. The business park setting is defined by attractive landscaping and greenery. Onsite restaurant and cafe available. The Galerie Nové Butovice shopping center is within walking distance, while the Zličín shopping center is just 5 minutes by car or metro.

#### **Features and Services:**

Reduced ceilings with LED lights Heating and cooling provided by a four-pipe fan coil system Connection to central air-conditioning with sufficient capacity **Openable windows** Sophisticated cable system Raised floors (building C only) Plenty of ISDN phone lines including fiber optic cable connections Newly reconstructed representative reception halls and an elevator lobby 24-hour surveillance and CCTV camera system Property management available in the building Access to magnetic cards Greenery with relaxation zones around buildings Underground car parking including places for visitors Car washes and charging stations for electromobiles Showers for cyclists Shopping centers nearby Mobile App: news, daily menu, reservation of services and parking spaces, fault reporting, information on visits and access to the building without a card