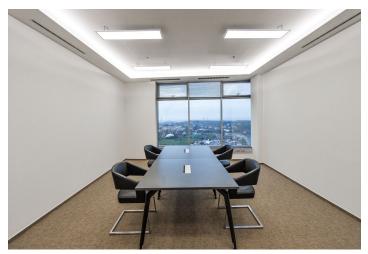

### Office space for lease on the 7th floor in an administrative building located in Prague 5. Flexible office space layout (open plan/cellular offices) offering plenty of daylight and beautiful views. The business park setting is defined by attractive landscaping and greenery. Onsite restaurant and cafe available. The Galerie Nové Butovice shopping center is within walking distance, while the Zličín shopping center is just 5 minutes by car or metro.