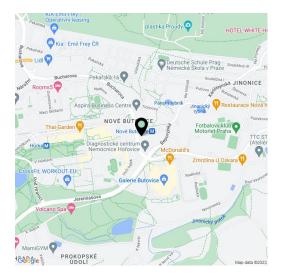

#### Location:

Modern office building in established business location, situated at the metro station Nové Butovice (line B), 10 minute drive from Ruzyně Airport and 20 minutes from city center. Good connectivity to D5 highways and Prague ring-road.