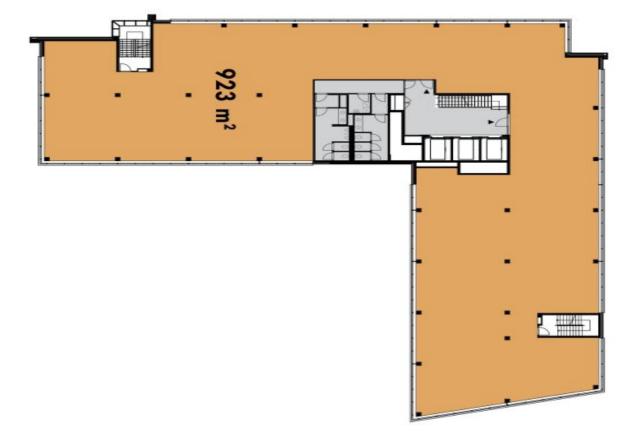

### Office space

Prague 5, Stodůlky, Bucharova

| Service price    | 160 CZK monthly per m <sup>2</sup> |
|------------------|------------------------------------|
| Available area   | 487 m²                             |
| Cellar           | -                                  |
| Parking          | EUR 90 / ps / month                |
| PENB             | G                                  |
| Reference number | 18990                              |

### Office space for lease on the 7th floor in an administrative building located in Prague 5. Flexible office space layout (open plan/cellular offices) offering plenty of daylight and beautiful views. The business park setting is defined by attractive landscaping and greenery. Onsite restaurant and cafe available. The Galerie Nové Butovice shopping center is within walking distance, while the Zličín shopping center is just 5 minutes by car or metro.