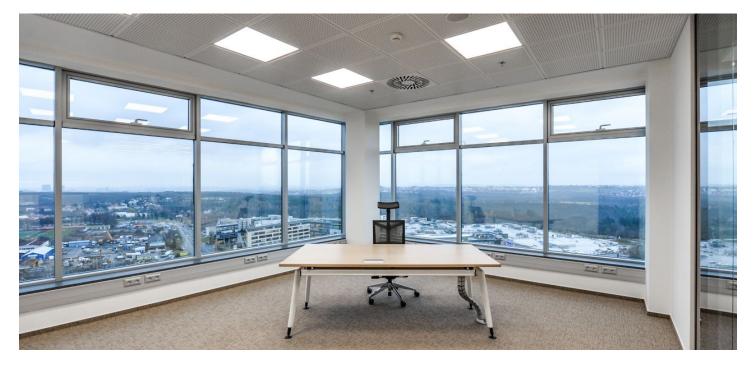

### Office space for lease on the 7th floor in an administrative building located in Prague 5. Flexible office space layout (open plan/cellular offices) offering plenty of daylight and beautiful views. The business park setting is defined by attractive landscaping and greenery. Onsite restaurant and cafe available. The Galerie Nové Butovice shopping center is within walking distance, while the Zličín shopping center is just 5 minutes by car or metro.

#### Location:

Modern office building in established business location, situated at the metro station Nové Butovice (line B), 10 minute drive from Ruzyně Airport and 20 minutes from city center. Good connectivity to D5 highways and Prague ring-road.