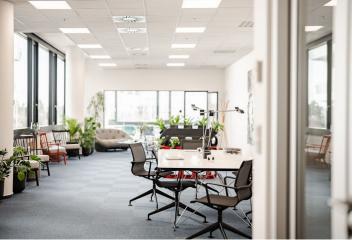

#### Modern office space for lease on the 2nd floor of the Patria West Offices (City West B1 building) building in a pleasant location in the western part of Prague. The building includes an elegant reception, storage space, and rooms for bike parking and showers. West Flexi Offices, which offer coworking space, day offices, furnished meeting rooms, focus rooms for shorter meetings or telephone calls, a lounge, and relaxation areas, are also part of the building.

#### **Facilities and services:**

Central reception with 24/7 security One floor reserved for West Flexi Offices serviced offices with flexible lease terms Air-conditioning Exterior blinds UPS and diesel generators Electronic access CCTV camera system Electronic smoke detectors 9 elevators Structured cabling **Raised floors** Openable windows 426 parking spaces in the underground garage - parking ratio 1:54 Siemens and E.ON charging stations Lounge and relaxation areas Storage space Meeting rooms, focus rooms Bicycle room and showers on each floor Restaurant