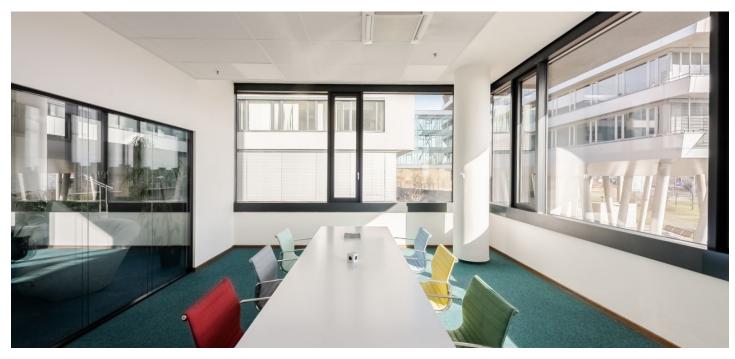

#### Modern office space for lease on the 2nd floor of the Patria West Offices (City West B1 building) building in a pleasant location in the western part of Prague. The building includes an elegant reception, storage space, and rooms for bike parking and showers. West Flexi Offices, which offer coworking space, day offices, furnished meeting rooms, focus rooms for shorter meetings or telephone calls, a lounge, and relaxation areas, are also part of the building.

#### **Facilities and services:**

Central reception with 24/7 security One floor reserved for West Flexi Offices serviced offices with flexible lease terms Air-conditioning Exterior blinds UPS and diesel generators Electronic access CCTV camera system Electronic smoke detectors 9 elevators Structured cabling **Raised floors** Openable windows 426 parking spaces in the underground garage - parking ratio 1:54 Siemens and E.ON charging stations Lounge and relaxation areas Storage space Meeting rooms, focus rooms Bicycle room and showers on each floor Restaurant