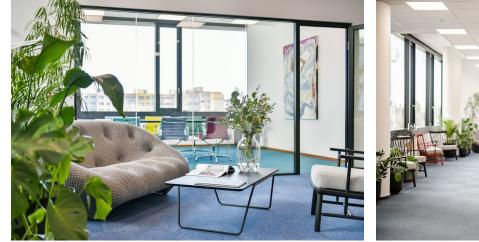

#### Modern office space for lease on the 2nd floor of the Patria West Offices (City West B1 building) building in a pleasant location in the western part of Prague. The building includes an elegant reception, storage space, and rooms for bike parking and showers. West Flexi Offices, which offer coworking space, day offices, furnished meeting rooms, focus rooms for shorter meetings or telephone calls, a lounge, and relaxation areas, are also part of the building.

#### **Facilities and services:**

Central reception with 24/7 security One floor reserved for West Flexi Offices serviced offices with flexible lease terms Air-conditioning Exterior blinds UPS and diesel generators Electronic access CCTV camera system Electronic smoke detectors 9 elevators Structured cabling **Raised floors** Openable windows 426 parking spaces in the underground garage - parking ratio 1:54 Siemens and E.ON charging stations Lounge and relaxation areas Storage space Meeting rooms, focus rooms Bicycle room and showers on each floor Restaurant