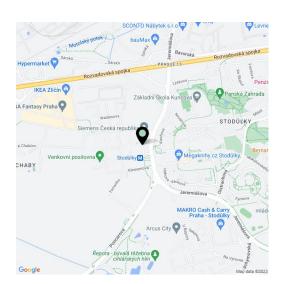

#### Location:

Excellent accessibility by car and public transport—the city center is about 20 minutes away by metro from the Stodůlky station (line B), which is right next to the building. There are also great connections to the D5 highway, the Prague Ring Road, and the main routes connecting the complex to the city center and to the Václav Havel International Airport. A number of restaurants, bistros, cafes, and an outdoor gym are in the complex; the large Central Park and the Metropole Zličín or Homepark Zličín malls are also close-by.