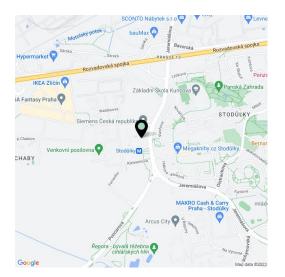

#### Location:

Excellent accessibility by car and public transport—the city center is about 20 minutes away by metro from the Stodůlky station (line B), which is right next to the building. There are also great connections to the D5 highway, the Prague Ring Road, and the main routes connecting the complex to the city center and to the Václav Havel International Airport. A number of restaurants, bistros, cafes, and an outdoor gym are in the complex; the large Central Park and the Metropole Zličín or Homepark Zličín malls are also close-by.