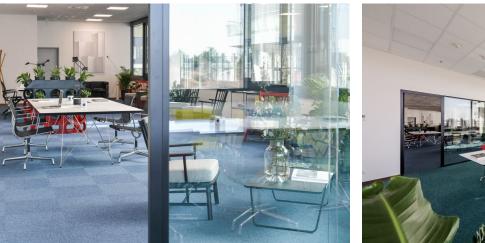

#### Modern office space for lease on the 2nd floor of the Patria West Offices (City West B1 building) building in a pleasant location in the western part of Prague. The building includes an elegant reception, storage space, and rooms for bike parking and showers. West Flexi Offices, which offer coworking space, day offices, furnished meeting rooms, focus rooms for shorter meetings or telephone calls, a lounge, and relaxation areas, are also part of the building.

#### **Facilities and services:**

Central reception with 24/7 security One floor reserved for West Flexi Offices serviced offices with flexible lease terms Air-conditioning Exterior blinds UPS and diesel generators Electronic access CCTV camera system Electronic smoke detectors 9 elevators Structured cabling **Raised floors** Openable windows 426 parking spaces in the underground garage - parking ratio 1:54 Siemens and E.ON charging stations Lounge and relaxation areas Storage space Meeting rooms, focus rooms Bicycle room and showers on each floor Restaurant