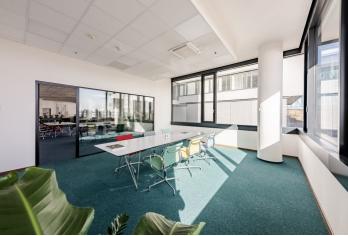

#### Modern office space for lease on the 2nd floor of the Patria West Offices (City West B1 building) building in a pleasant location in the western part of Prague. The building includes an elegant reception, storage space, and rooms for bike parking and showers. West Flexi Offices, which offer coworking space, day offices, furnished meeting rooms, focus rooms for shorter meetings or telephone calls, a lounge, and relaxation areas, are also part of the building.

#### **Facilities and services:**

Central reception with 24/7 security One floor reserved for West Flexi Offices serviced offices with flexible lease terms Air-conditioning Exterior blinds UPS and diesel generators Electronic access CCTV camera system Electronic smoke detectors 9 elevators Structured cabling **Raised floors** Openable windows 426 parking spaces in the underground garage - parking ratio 1:54 Siemens and E.ON charging stations Lounge and relaxation areas Storage space Meeting rooms, focus rooms Bicycle room and showers on each floor Restaurant