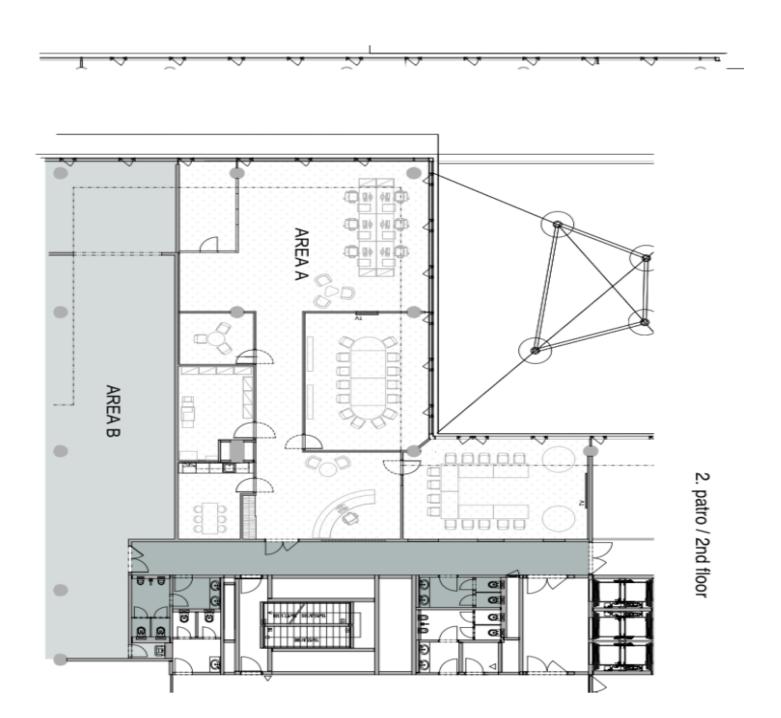

#### **Office space**

Prague 5, Stodůlky, Siemensova

| Service price    | 140 CZK monthly per m² |
|------------------|------------------------|
| Available area   | 157 m²                 |
| Cellar           | -                      |
| Parking          | EUR 110 / pp / month   |
| PENB             | В                      |
| Reference number | 18997                  |

# Office space

Prague 5, Stodůlky, Siemensova

| Service price    | 140 CZK monthly per m <sup>2</sup> |
|------------------|------------------------------------|
| Available area   | 157 m²                             |
| Cellar           | _                                  |
| Parking          | EUR 110 / pp / month               |
| PENB             | В                                  |
| Reference number | 18997                              |