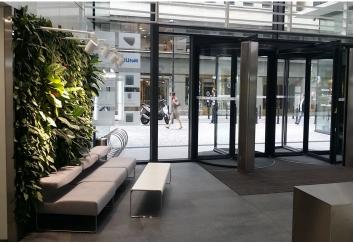

## Rented

Representative A+ Class offices on the 6th of a modern multi-purpose complex situated in the city center, in immediate vicinity of Národní třída and close to Wenceslas Square. There is also a small park with trees with a high moving statue of the head of the writer Franz Kafka. Office space has a terrace overlooking Prague Castle and is located on the six upper floors of the building. The unique four-leaf clover shape allows daylight to be easily accessed in all areas. The building received the prestigious LEED Silver certification

### **Features and Services:**

Separate central office reception 24/7 access and security service Clear height of office 3 m Suspended ceilings with integrated lights Chilled beams in the ceilings with individual regulation Raised floor with floor boxes Floor convectors for heating Openable facade elements Data and phone cabling Optical cable Underground garages