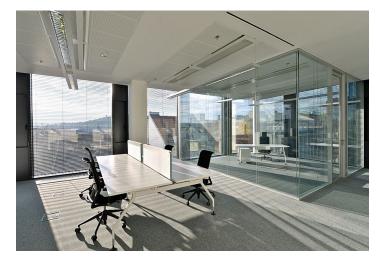

## Rented

Representative A+ Class offices on the 6th of a modern multi-purpose complex situated in the city center, in immediate vicinity of Národní třída and close to Wenceslas Square. There is also a small park with trees with a high moving statue of the head of the writer Franz Kafka. Office space has a terrace overlooking Prague Castle and is located on the six upper floors of the building. The unique four-leaf clover shape allows daylight to be easily accessed in all areas. The building received the prestigious LEED Silver certification

### **Features and Services:**

Separate central office reception 24/7 access and security service Clear height of office 3 m Suspended ceilings with integrated lights Chilled beams in the ceilings with individual regulation Raised floor with floor boxes Floor convectors for heating Openable facade elements Data and phone cabling Optical cable Underground garages