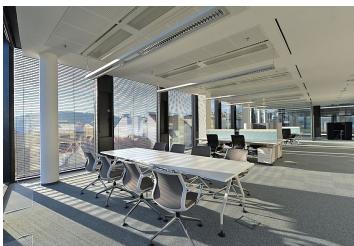

## Rented

Representative A+ Class offices on the 6th of a modern multi-purpose complex situated in the city center, in immediate vicinity of Národní třída and close to Wenceslas Square. There is also a small park with trees with a high moving statue of the head of the writer Franz Kafka. Office space has a terrace overlooking Prague Castle and is located on the six upper floors of the building. The unique four-leaf clover shape allows daylight to be easily accessed in all areas. The building received the prestigious LEED Silver certification

### **Features and Services:**

Separate central office reception 24/7 access and security service Clear height of office 3 m Suspended ceilings with integrated lights Chilled beams in the ceilings with individual regulation Raised floor with floor boxes Floor convectors for heating Openable facade elements Data and phone cabling Optical cable Underground garages