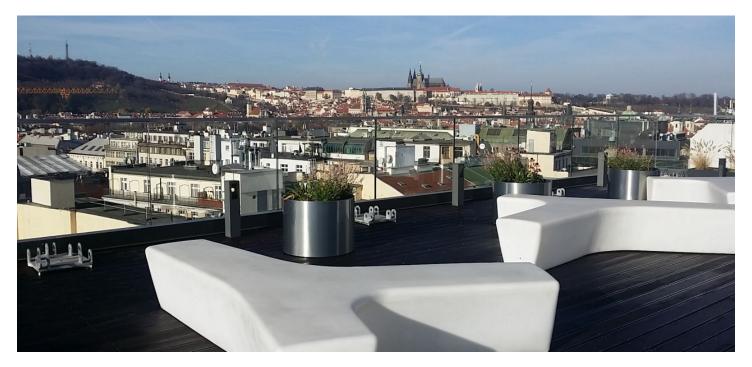

## Office space

Prague 1, Nové Město, Purkyňova

172 CZK monthly per m<sup>2</sup> Service price Available area 595 m<sup>2</sup> Cellar **Terrace** 27 m<sup>2</sup>

EUR 280 / ps / month **Parking** 

**PENB** С

## Rented

Representative A+ Class offices on the 6th of a modern multi-purpose complex situated in the city center, in immediate vicinity of Národní třída and close to Wenceslas Square. There is also a small park with trees with a high moving statue of the head of the writer Franz Kafka. Office space has a terrace overlooking Prague Castle and is located on the six upper floors of the building. The unique four-leaf clover shape allows daylight to be easily accessed in all areas. The building received the prestigious LEED Silver certification