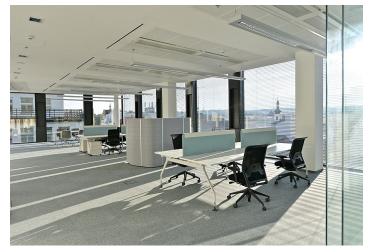

## Rented

Representative A+ Class offices on the 6th of a modern multi-purpose complex situated in the city center, in immediate vicinity of Národní třída and close to Wenceslas Square. There is also a small park with trees with a high moving statue of the head of the writer Franz Kafka. Office space has a terrace overlooking Prague Castle and is located on the six upper floors of the building. The unique four-leaf clover shape allows daylight to be easily accessed in all areas. The building received the prestigious LEED Silver certification

### **Features and Services:**

Separate central office reception 24/7 access and security service Clear height of office 3 m Suspended ceilings with integrated lights Chilled beams in the ceilings with individual regulation Raised floor with floor boxes Floor convectors for heating Openable facade elements Data and phone cabling Optical cable Underground garages