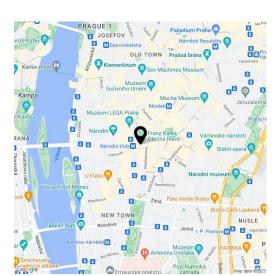

#### Location:

19068

The project is situated in heart of Prague 1. Excellent access by public transport - right above the metro station Národní třída (line B), tram line hub next to entrance, two railway stations in close vicinity and easy connection to main roads.

Excellent civil amenities - shopping gallery and restaurants in the building, pleasant square with restaurants and places to relax under trees in front of the building.