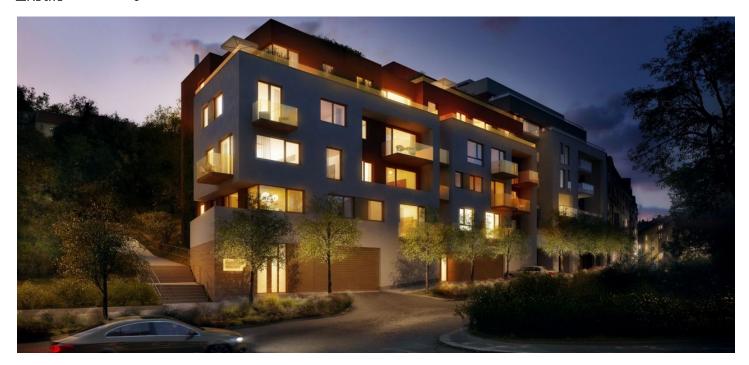

\* Area of the unit according to the Civil Code. The area consists of the sum total area of the entire unit bounded by perimeter walls.

Bright 1-bedroom apartment situated on the third floor of unconventionally conceived emerging project with underground garage, which is located close to Vysehrad and the Vltava River, on a quiet street in a popular residential area of Prague 4 - Podolí. Comfortable living in a small, cozy residence by a popular design studio, which offers other units of sizes from 1-bedroom to 4-bedroom.

All apartments are equipped to a high standard - wooden floor of bleached oak, large format wooden windows, sliding wooden doors/with internal hinges, bathroom appliances Laufen, Grohe and Hüppe.

The project is located in a **popular residential location** with full amenities and excellent access to the city center thanks to nearby Podolská vodárna tram and bus stops. In the surroundings you will find a nursery and primary school, indoor and outdoor swimming pools, tennis courts, agility park, rowing club, golf course in neighboring Hodkovičky, cafes, restaurants and **park directly related to the Vyšehrad gardens.** 