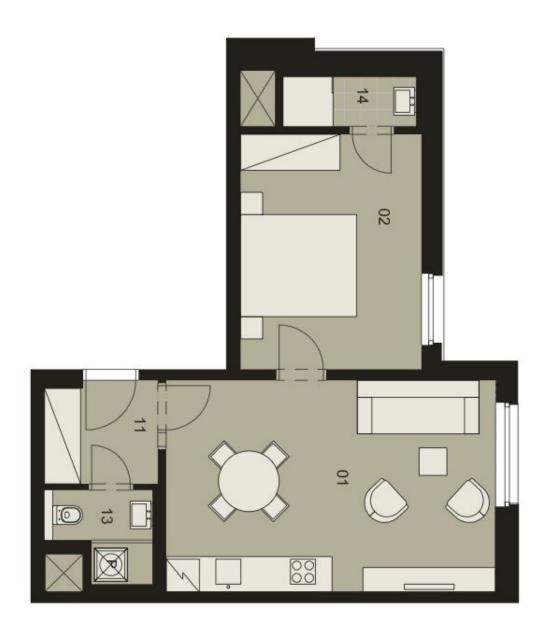

The apartment is entered through a hall from which we can access a guest toilet and an open-plan living room with kitchen and dining area. From the living room there is a door leading to the bedroom with built-in wardrobes and en-suite bathroom with toilet and shower.

Please contact us for the current list of vacant apartment units.

Interior 47.87 m<sup>2</sup>