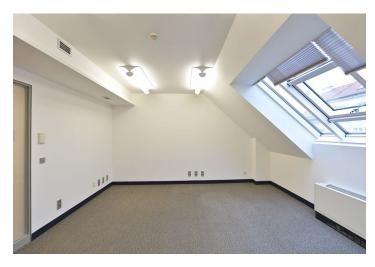

### € 11.70 / m2 I CZK 289 / m2

Office space for lease on the 4th floor in building with high-quality reconstruction in prestigious location of Prague 6. Typical floor size is about 350 m<sup>2</sup>. Interior modifications and modernization of the space completed in 2014. There are economically separate floors secured with an electronic card system. The building is equipped with an external and internal camera system that can be connected to the PCO. Parking for 5 cars in the courtyard, additional parking available next to the building for 4 vehicles from the Prague Road Administration.