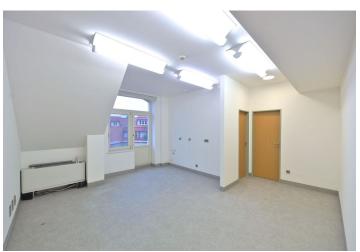

### € 11.70 / m2 I CZK 289 / m2

Office space for lease on the 4th floor in building with high-quality reconstruction in prestigious location of Prague 6. Typical floor size is about 350 m<sup>2</sup>. Interior modifications and modernization of the space completed in 2014. There are economically separate floors secured with an electronic card system. The building is equipped with an external and internal camera system that can be connected to the PCO. Parking for 5 cars in the courtyard, additional parking available next to the building for 4 vehicles from the Prague Road Administration.