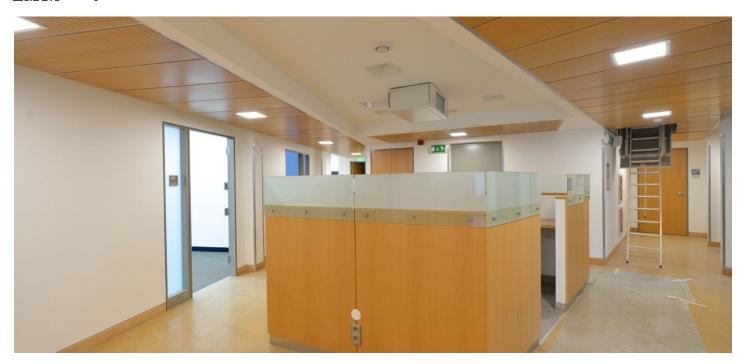

### € 11.70 / m2 I CZK 289 / m2

Office space for lease on the 4th floor in building with high-quality reconstruction in prestigious location of Prague 6. Typical floor size is about 350 m<sup>2</sup>. Interior modifications and modernization of the space completed in 2014. There are economically separate floors secured with an electronic card system. The building is equipped with an external and internal camera system that can be connected to the PCO. Parking for 5 cars in the courtyard, additional parking available next to the building for 4 vehicles from the Prague Road Administration.