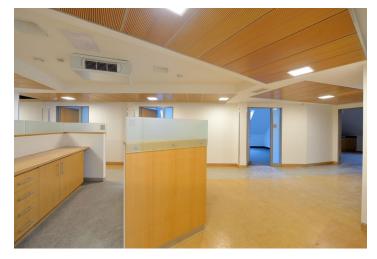

### € 11.70 / m2 I CZK 289 / m2

Office space for lease on the 4th floor in building with high-quality reconstruction in prestigious location of Prague 6. Typical floor size is about 350 m<sup>2</sup>. Interior modifications and modernization of the space completed in 2014. There are economically separate floors secured with an electronic card system. The building is equipped with an external and internal camera system that can be connected to the PCO. Parking for 5 cars in the courtyard, additional parking available next to the building for 4 vehicles from the Prague Road Administration.