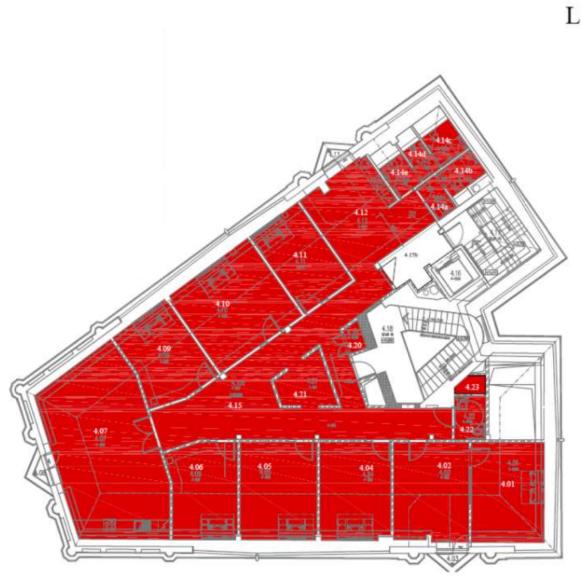

## Office space

Prague 6, Bubeneč, Muchova

| Service price    | 18 CZK monthly per m² |
|------------------|-----------------------|
| Available area   | 300 m²                |
| Cellar           | -                     |
| Parking          | EUR 80 / ps / month   |
| PENB             | G                     |
| Reference number | 19108                 |

### € 11.70 / m2 I CZK 289 / m2

Office space for lease on the 4th floor in building with high-quality reconstruction in prestigious location of Prague 6. Typical floor size is about 350 m<sup>2</sup>. Interior modifications and modernization of the space completed in 2014. There are economically separate floors secured with an electronic card system. The building is equipped with an external and internal camera system that can be connected to the PCO. Parking for 5 cars in the courtyard, additional parking available next to the building for 4 vehicles from the Prague Road Administration.