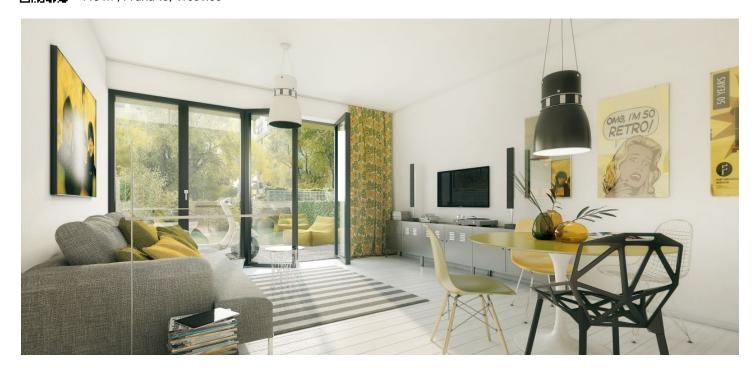

The layout of the apartment offers an entrance hall, an open-plan living room with kitchen and dining area and with access to the south-west oriented terrace, 3 bedrooms, 2 bathrooms, a separate toilet and 2 storage rooms.

The apartment features **wood parquet flooring** and ceramic tiles, wooden windows with double glazing, French windows, preparation for shutters and **air conditioning**, fire and security entrance doors. Parking will be possible in the **underground garage**.