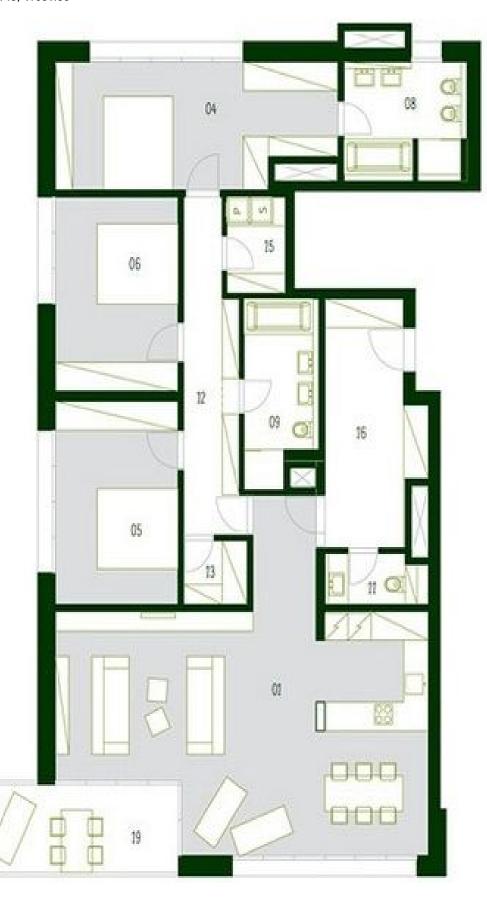

The layout of the apartment offers an entrance hall, an open-plan living room with kitchen and dining area and with access to the south-west oriented terrace, 3 bedrooms, 2 bathrooms, a separate toilet and 2 storage rooms.

The apartment features **wood parquet flooring** and ceramic tiles, wooden windows with double glazing, French windows, preparation for shutters and **air conditioning**, fire and security entrance doors. Parking will be possible in the **underground garage**.