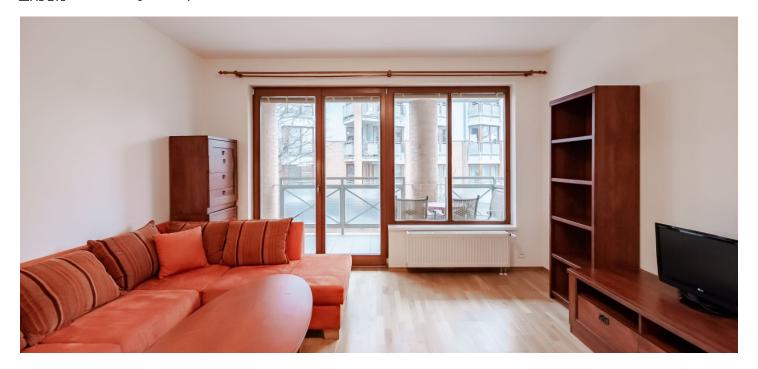

The interior includes living room with a fully fitted open kitchen and balcony access, one bedroom, bathroom with tub and toilet, and entry hall.

Wooden and tile floors, French windows, blinds, insect nets, built-in wardrobes, security entry door, washer, dishwasher, microwave, video entry phone, Internet, cellar. Camera system and lift in the building. One garage parking space included. Common building charges and deposit for utilities CZK 4800/month. Available from January 2022.