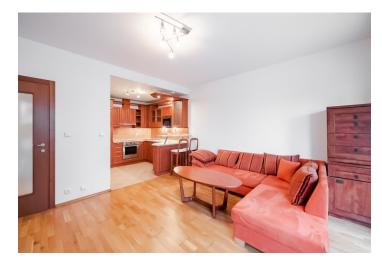

The interior includes living room with a fully fitted open kitchen and balcony access, one bedroom, bathroom with tub and toilet, and entry hall.

Wooden and tile floors, French windows, blinds, insect nets, built-in wardrobes, security entry door, washer, dishwasher, microwave, video entry phone, Internet, cellar. Camera system and lift in the building. One garage parking space included. Common building charges and deposit for utilities CZK 4800/month. Available from January 2022.