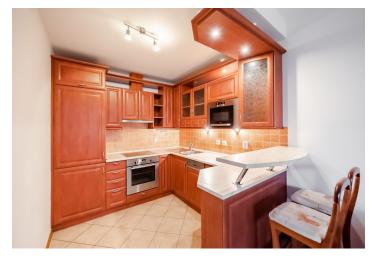

The interior includes living room with a fully fitted open kitchen and balcony access, one bedroom, bathroom with tub and toilet, and entry hall.

Wooden and tile floors, French windows, blinds, insect nets, built-in wardrobes, security entry door, washer, dishwasher, microwave, video entry phone, Internet, cellar. Camera system and lift in the building. One garage parking space included. Common building charges and deposit for utilities CZK 4800/month. Available from January 2022.