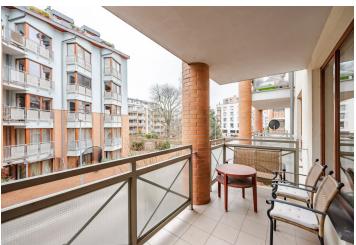

## **Apartment One-bedroom (2+kk)**

Rented

49 m², Prague 6, Dejvice, Paťanka

| 58 m²                          |
|--------------------------------|
| 49 m²                          |
| 9 m²                           |
| Garage parking space included. |
| Yes                            |
| Yes                            |
| G                              |
| er 19120                       |
| Immediately                    |
|                                |

\* Area of the unit according to the Civil Code. The area consists of the sum total area of the entire unit bounded by perimeter walls.

Fully furnished 1-bedroom flat with a 9 m² balcony on the first floor in a recently built Prague 6 residential project. Well located in a pretty natural park-like area between the Hanspaulka and Baba neighborhoods. Within quick reach of the Vltava river, Šárecké Valley, Stromovka Park, a few tram or bus stops from Dejvická metro station.