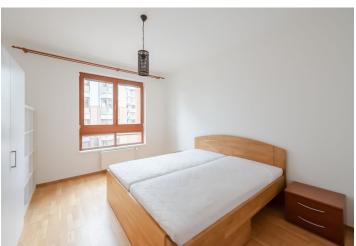

\* Area of the unit according to the Civil Code. The area consists of the sum total area of the entire unit bounded by perimeter walls.

Fully furnished 1-bedroom flat with a 9 m² balcony on the first floor in a recently built Prague 6 residential project. Well located in a pretty natural park-like area between the Hanspaulka and Baba neighborhoods. Within quick reach of the Vltava river, Šárecké Valley, Stromovka Park, a few tram or bus stops from Dejvická metro station.

The interior includes living room with a fully fitted open kitchen and balcony access, one bedroom, bathroom with tub and toilet, and entry hall.

Wooden and tile floors, French windows, blinds, insect nets, built-in wardrobes, security entry door, washer, dishwasher, microwave, video entry phone, Internet, cellar. Camera system and lift in the building. One garage parking space included. Common building charges and deposit for utilities CZK 4800/month. Available from January 2022.