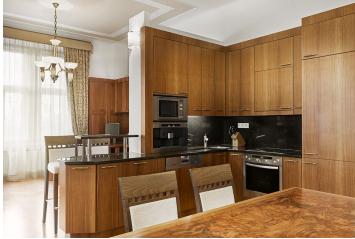

\* Area of the unit according to the Civil Code. The area consists of the sum total area of the entire unit bounded by perimeter walls.

Completely newly renovated, fully furnished apartment with Art Deco elements located on the 1st floor of a completely reconstructed building from the 20's with a lift, just a few steps from Charles Bridge and Old Town Square, and a two minute walk from a tram and subway station.

The layout offers a central hall, open-plan living room with dining area and kitchen, 2 bedrooms, 2 bathrooms with showers (one en-suite belonging to the master bedroom) and a cloakroom. The apartment boasts an attractive view of a park with a synagogue and adjacent Pařížská Street. Amenities include wood parquet flooring and tiles, renewed casement windows, wooden doors, wooden facing. **Preserved original features** such as decorative stucco ceilings. **Price includes equipment and cellar.** 