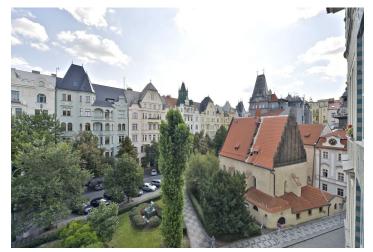

The layout offers a central hall, open-plan living room with dining area and kitchen, 2 bedrooms, 2 bathrooms with showers (one en-suite belonging to the master bedroom) and a cloakroom. The apartment boasts an attractive view of a park with a synagogue and adjacent Pařížská Street. Amenities include wood parquet flooring and tiles, renewed casement windows, wooden doors, wooden facing. **Preserved original features** such as decorative stucco ceilings. **Price includes equipment and cellar.** 

Very prestigious location in the heart of Prague, **close to famous Paris Street** - a famous avenue with a vast array of world class shopping boutiques. All amenities, cafés, bars, restaurants and cultural opportunities nearby. Excellent public transport connection, just a two minute walk from the subway line A station - Staroměstská.