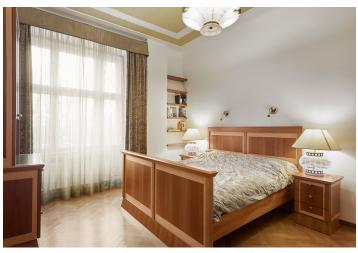

The layout offers a central hall, open-plan living room with dining area and kitchen, 2 bedrooms, 2 bathrooms with showers (one en-suite belonging to the master bedroom) and a cloakroom. The apartment boasts an attractive view of a park with a synagogue and adjacent Pařížská Street. Amenities include wood parquet flooring and tiles, renewed casement windows, wooden doors, wooden facing. **Preserved original features** such as decorative stucco ceilings. **Price includes equipment and cellar.** 