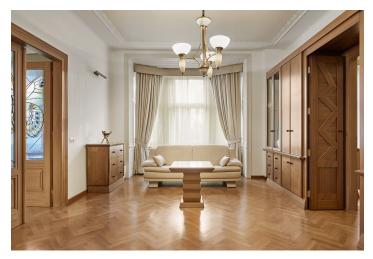

The layout offers a central hall, open-plan living room with dining area and kitchen, 2 bedrooms, 2 bathrooms with showers (one en-suite belonging to the master bedroom) and a cloakroom. The apartment boasts an attractive view of a park with a synagogue and adjacent Pařížská Street. Amenities include wood parquet flooring and tiles, renewed casement windows, wooden doors, wooden facing. **Preserved original features** such as decorative stucco ceilings. **Price includes equipment and cellar.** 