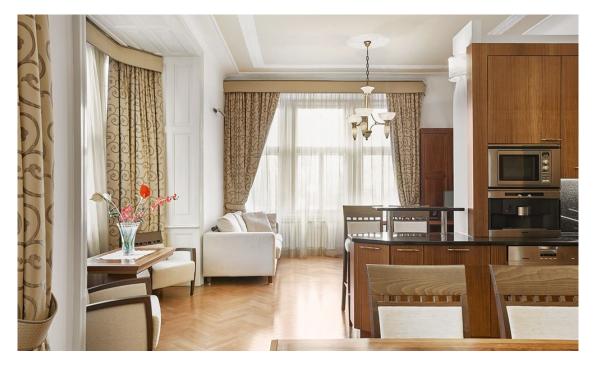

\* Area of the unit according to the Civil Code. The area consists of the sum total area of the entire unit bounded by perimeter walls.

Completely newly renovated, fully furnished apartment with Art Deco elements located on the 1st floor of a completely reconstructed building from the 20's with a lift, just a few steps from Charles Bridge and Old Town Square, and a two minute walk from a tram and subway station.

The layout offers a central hall, open-plan living room with dining area and kitchen, 2 bedrooms, 2 bathrooms with showers (one en-suite belonging to the master bedroom) and a cloakroom. The apartment boasts an attractive view of a park with a synagogue and adjacent Pařížská Street. Amenities include wood parquet flooring and tiles, renewed casement windows, wooden doors, wooden facing. **Preserved original features** such as decorative stucco ceilings. **Price includes equipment and cellar.** 