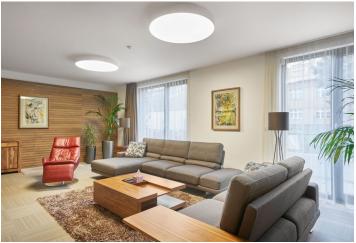

This logically designed **5-bedroom** apartment boasts large-format glass walls, using top quality materials and the latest technologies, including IQ house. Its comfortable interior is enhanced by **underfloor heating** throughout the apartment (Bolon floors), air conditioning, **air recovery**, **a fireplace**, electrically operated awnings, a Martin Logan sound system, DELTA LIGHT lighting including dimming and hallway night lighting, etc.

All rooms are equipped with custom-made furniture including a number of built-in storage spaces. The kitchen is fully equipped with **Gaggenau** appliances, Leicht kitchen cabinets, a **Bonaldo** table and chairs, **Villeroy & Boch** bathroom fixtures, and a **Gaggenau** washer and dryer. Other amenities include a **Rolf Benz** sofa, 2x Samsung TVs, and a Ruff Betten king size bed. The apartment is offered completely furnished, including the equipment.