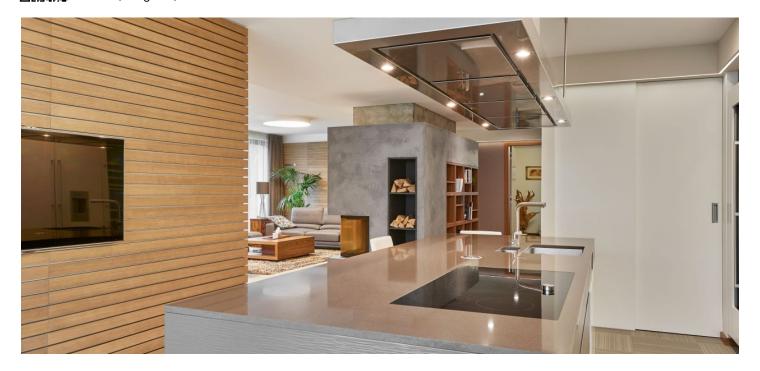

This logically designed **5-bedroom** apartment boasts large-format glass walls, using top quality materials and the latest technologies, including IQ house. Its comfortable interior is enhanced by **underfloor heating** throughout the apartment (Bolon floors), air conditioning, **air recovery**, **a fireplace**, electrically operated awnings, a Martin Logan sound system, DELTA LIGHT lighting including dimming and hallway night lighting, etc.

The apartment was designed to meet the requirements of large families. It includes an entrance hall with a toilet, a kitchen with a dining area that opens onto the living room, 4 bedrooms, a study, 2 bathrooms (one with a whirlpool bath), and a utility room.

All rooms are equipped with custom-made furniture including a number of built-in storage spaces. The kitchen is fully equipped with **Gaggenau** appliances, Leicht kitchen cabinets, a **Bonaldo** table and chairs, **Villeroy & Boch** bathroom fixtures, and a **Gaggenau** washer and dryer. Other amenities include a **Rolf Benz** sofa, 2x Samsung TVs, and a Ruff Betten king size bed. The apartment is offered completely furnished, including the equipment.