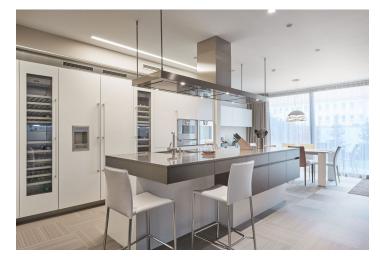

The apartment was designed to meet the requirements of large families. It includes an entrance hall with a toilet, a kitchen with a dining area that opens onto the living room, 4 bedrooms, a study, 2 bathrooms (one with a whirlpool bath), and a utility room.

All rooms are equipped with custom-made furniture including a number of built-in storage spaces. The kitchen is fully equipped with **Gaggenau** appliances, Leicht kitchen cabinets, a **Bonaldo** table and chairs, **Villeroy & Boch** bathroom fixtures, and a **Gaggenau** washer and dryer. Other amenities include a **Rolf Benz** sofa, 2x Samsung TVs, and a Ruff Betten king size bed. The apartment is offered completely furnished, including the equipment.