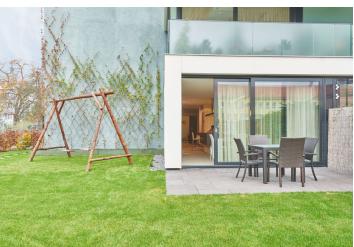

The apartment has **2 large parking spaces** in the basement and a **cellar**.

Interior 275 m², garden 600 m².

275 m², Prague 6, Bubeneč