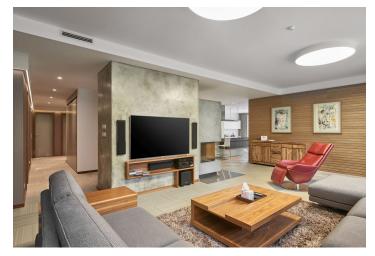

This logically designed **5-bedroom** apartment boasts large-format glass walls, using top quality materials and the latest technologies, including IQ house. Its comfortable interior is enhanced by **underfloor heating** throughout the apartment (Bolon floors), air conditioning, **air recovery**, **a fireplace**, electrically operated awnings, a Martin Logan sound system, DELTA LIGHT lighting including dimming and hallway night lighting, etc.

The apartment was designed to meet the requirements of large families. It includes an entrance hall with a toilet, a kitchen with a dining area that opens onto the living room, 4 bedrooms, a study, 2 bathrooms (one with a whirlpool bath), and a utility room.

All rooms are equipped with custom-made furniture including a number of built-in storage spaces. The kitchen is fully equipped with **Gaggenau** appliances, Leicht kitchen cabinets, a **Bonaldo** table and chairs, **Villeroy & Boch** bathroom fixtures, and a **Gaggenau** washer and dryer. Other amenities include a **Rolf Benz** sofa, 2x Samsung TVs, and a Ruff Betten king size bed. The apartment is offered completely furnished, including the equipment.