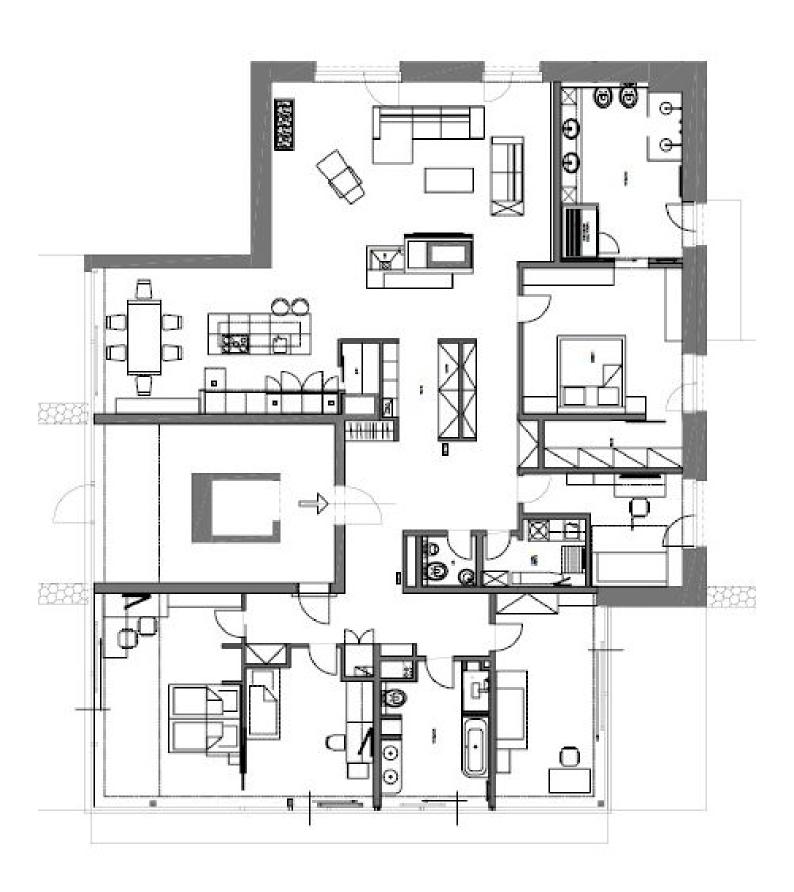

The apartment was designed to meet the requirements of large families. It includes an entrance hall with a toilet, a kitchen with a dining area that opens onto the living room, 4 bedrooms, a study, 2 bathrooms (one with a whirlpool bath), and a utility room.

The apartment has **2 large parking spaces** in the basement and a **cellar**.

Interior 275 m², garden 600 m².

275 m², Prague 6, Bubeneč