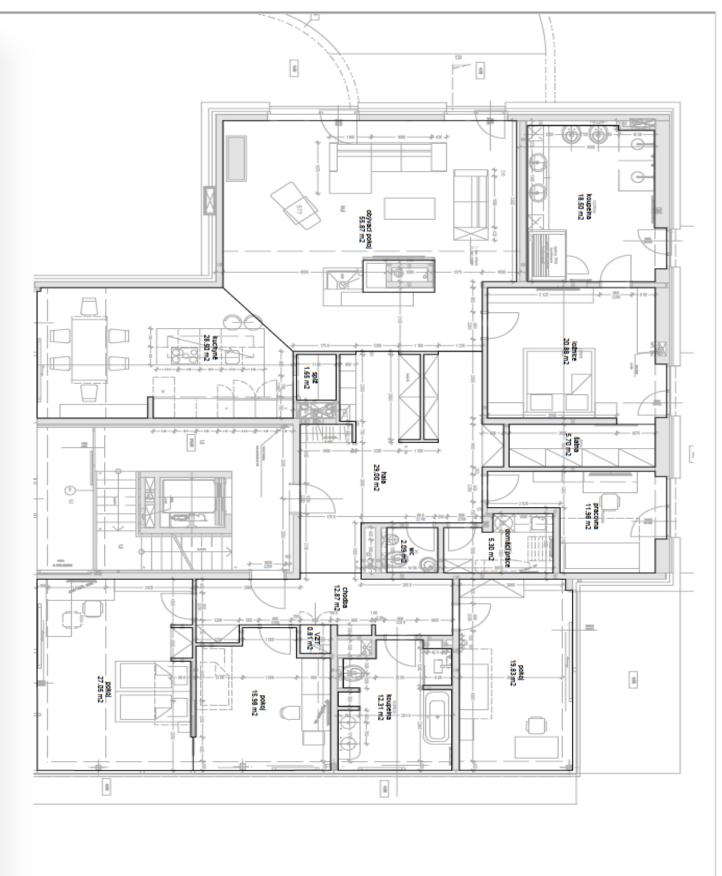

The apartment was designed to meet the requirements of large families. It includes an entrance hall with a toilet, a kitchen with a dining area that opens onto the living room, 4 bedrooms, a study, 2 bathrooms (one with a whirlpool bath), and a utility room.

The apartment has **2 large parking spaces** in the basement and a **cellar**.

Interior 275 m², garden 600 m².

275 m², Prague 6, Bubeneč