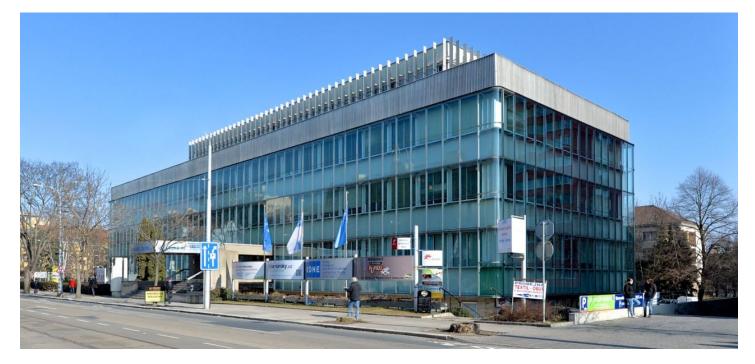

## Office building

310 m², Brno-město, Brno - jih, Vídeňská

### Office building

310 m², Brno-město, Brno - jih, Vídeňská

| 23 CZK monthly per m <sup>2</sup> |
|-----------------------------------|
| 3 830 m²                          |
| _                                 |
| Yes                               |
|                                   |
|                                   |
| _                                 |
| G                                 |
| 19152                             |
|                                   |

LCS Business Centre is the first administrative building with open-space styled offices in the Czech Republic. It was built between 1968-1970 on the basis of a project from important Czech architect Ivan Ruller and at its time it was a building of world-class parameters. Nowadays in the building there are headquarters of 43 companies, amongst them Modřany Power a.s., KONE a.s. or Signal Projekt s.r.o.

#### Location:

The building is located in the south part of Brno, on Vídeňská Street, not far from the 194 exit of the D1 highway (exit for Brno-centre), directly in front of the building is a tram station served by 3 lines.