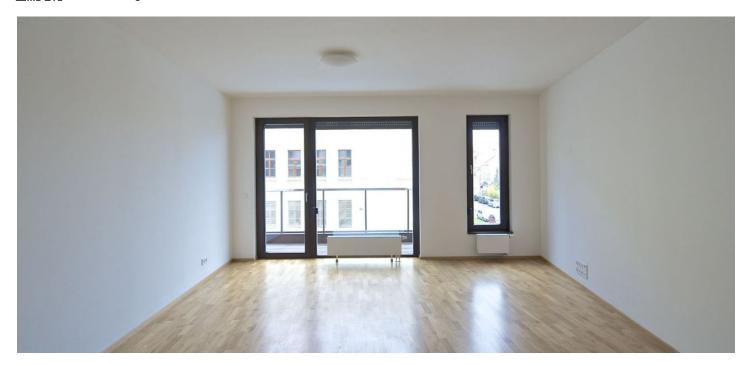

The interior includes a large living room with a fully integrated kitchen and balcony access, master bedroom with an en-suite bathroom (shower, sink, toilet), two more bedrooms, family bathroom (tub, double sink, bidet, toilet), guest toilet, laundry room, and entry hall.

Wood floors and tiles, French windows, built-in wardrobes, security door, electric security blinds, dishwasher, microwave, audio entry phone. Cellar, chip entry to the building. Parking space available for CZK 2500/month. Monthly deposit for services CZK 8,969. The photos are taken from a similar apartment.