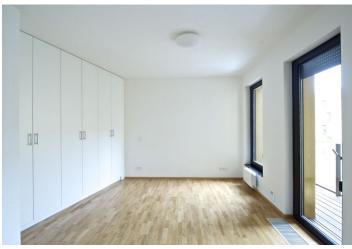

The interior includes a large living room with a fully integrated kitchen and balcony access, master bedroom with an en-suite bathroom (shower, sink, toilet), two more bedrooms, family bathroom (tub, double sink, bidet, toilet), guest toilet, laundry room, and entry hall.

Wood floors and tiles, French windows, built-in wardrobes, security door, electric security blinds, dishwasher, microwave, audio entry phone. Cellar, chip entry to the building. Parking space available for CZK 2500/month. Monthly deposit for services CZK 8,969. The photos are taken from a similar apartment.