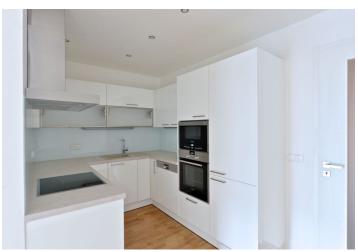

The interior includes a large living room with a fully integrated kitchen and balcony access, master bedroom with an en-suite bathroom (shower, sink, toilet), two more bedrooms, family bathroom (tub, double sink, bidet, toilet), guest toilet, laundry room, and entry hall.

Wood floors and tiles, French windows, built-in wardrobes, security door, electric security blinds, dishwasher, microwave, audio entry phone. Cellar, chip entry to the building. Parking space available for CZK 2500/month. Monthly deposit for services CZK 8,969. The photos are taken from a similar apartment.