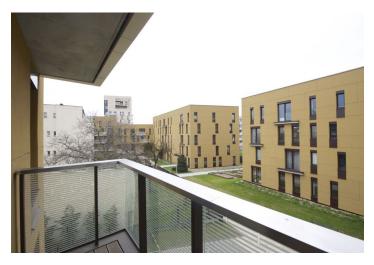

## **Apartment Three-bedroom (4+kk)**

Rented

118 m², Prague 4, Michle, Baarova

| Total area     | 125 m²                          |
|----------------|---------------------------------|
| Floor area*    | 118 m²                          |
| Balcony        | 7 m²                            |
| Parking        | Garage space at CZK 2500/month. |
| Garage         | Yes                             |
| Cellar         | Yes                             |
| PENB           | С                               |
| Reference nu   | <b>mber</b> 19160               |
| Available fron | n Immediately                   |

\* Area of the unit according to the Civil Code. The area consists of the sum total area of the entire unit bounded by perimeter walls.

Brand new 3-bedroom 2-bathroom flat with a balcony situated on the 1st floor with lift in a new residential development with 24-hour reception, security, new park, children's playground and underground parking. Location with full range of amenities, near the BB Centrum and Brumlovka multipurpose centers, with bus connections to Budějovická and Pankrác metro stations and quick access to the city center.