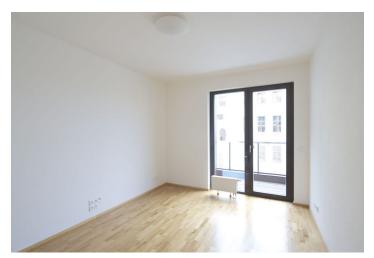

The interior includes a large living room with a fully integrated kitchen and balcony access, master bedroom with an en-suite bathroom (shower, sink, toilet), two more bedrooms, family bathroom (tub, double sink, bidet, toilet), guest toilet, laundry room, and entry hall.

Wood floors and tiles, French windows, built-in wardrobes, security door, electric security blinds, dishwasher, microwave, audio entry phone. Cellar, chip entry to the building. Parking space available for CZK 2500/month. Monthly deposit for services CZK 8,969. The photos are taken from a similar apartment.