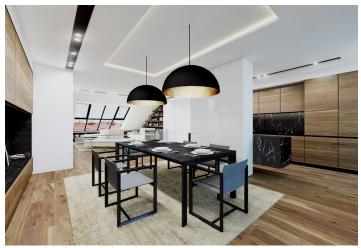

The first level is comprised of 3 bedrooms (master bedroom with en-suite bathroom and balcony), a second bathroom, hallway and closet. From the hall you reach the second level, which features an open concept living room with kitchen and dining room, which is divided by a glass wall from a large, west-facing terrace.

The apartment is equipped to a **high standard** with solid wood flooring, large calibrated tiles, **wooden and aluminum windows with triple glazing**, wooden interior doors, bathroom fixtures **Laufen**, **Hansgrohe and Riho** and preparation for a cooling system in the living room. Heating is provided by a gas combination boiler.