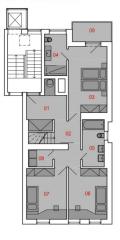

## Apartment Three-bedroom (4+kk)

146 m², Prague 7, Bubeneč, Šmeralova

5. NP / 5TH FLOOR

6.NP / 6TH FLOOR

Svoboda & Williams s.r.o. info@svoboda-williams.com www.svoboda-williams.com Prague +420 257 328 281 +420 724 551 238 Brno +420 543 250 711 +420 724 551 238 **Bratislava** +421 948 939 938 **PDF created** 25. 12. 2024, 16:32

## Apartment Three-bedroom (4+kk)

146 m², Prague 7, Bubeneč, Šmeralova

| Total area       | 167 m² |
|------------------|--------|
| Floor area*      | 146 m² |
| Terrace          | 21 m²  |
| Parking          | -      |
| Cellar           |        |
| PENB             | G      |
| Reference number | 19183  |