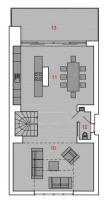

## Apartment Three-bedroom (4+kk)

146 m², Prague 7, Bubeneč, Šmeralova

5. NP / 5TH FLOOR

6.NP / 6TH FLOOR

Svoboda & Williams s.r.o. info@svoboda-williams.com www.svoboda-williams.com Prague +420 257 328 281 +420 724 551 238 Brno +420 543 250 711 +420 724 551 238 **Bratislava** +421 948 939 938 **PDF created** 25. 12. 2024, 16:32

The first level is comprised of 3 bedrooms (master bedroom with en-suite bathroom and balcony), a second bathroom, hallway and closet. From the hall you reach the second level, which features an open concept living room with kitchen and dining room, which is divided by a glass wall from a large, west-facing terrace.