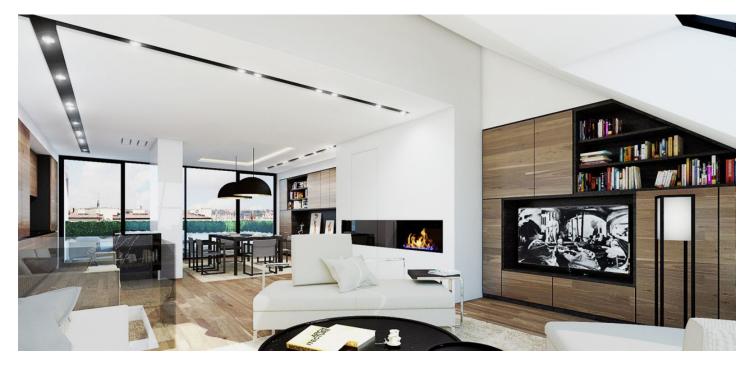

The first level is comprised of 3 bedrooms (master bedroom with en-suite bathroom and balcony), a second bathroom, hallway and closet. From the hall you reach the second level, which features an open concept living room with kitchen and dining room, which is divided by a glass wall from a large, west-facing terrace.

The apartment is equipped to a **high standard** with solid wood flooring, large calibrated tiles, **wooden and aluminum windows with triple glazing**, wooden interior doors, bathroom fixtures **Laufen**, **Hansgrohe and Riho** and preparation for a cooling system in the living room. Heating is provided by a gas combination boiler.