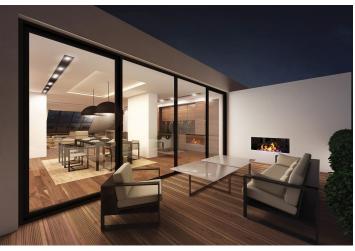

\* Area of the unit according to the Civil Code. The area consists of the sum total area of the entire unit bounded by perimeter walls.

Exclusive duplex flat under reconstruction with balcony and terrace, situated on the 4th and 5th floors of a residential building undergoing complete renovation, on an attractive one-way street in close vicinity of Stromovka Park, 3 minutes walk from the tram stop.

The first level is comprised of 3 bedrooms (master bedroom with en-suite bathroom and balcony), a second bathroom, hallway and closet. From the hall you reach the second level, which features an open concept living room with kitchen and dining room, which is divided by a glass wall from a large, west-facing terrace.