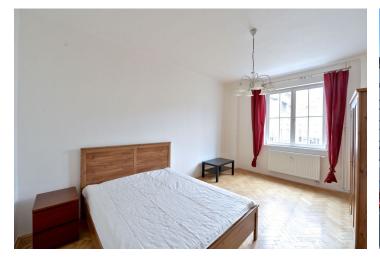

The interior includes living room with a fully fitted open kitchen and dining area, four bedrooms, bathroom with tub and sink, a separate toilet with sink, and entry hall.

New windows, solid wood parquet floors, tiles, security entry door, new heating, washer, dishwasher, audio entry phone, cellar, balcony in the mezzanine of the building. Parking possible in the underground garage 50 m from the building, for an additional fee. Common building charges, heating and water CZK 3400 per month for one person. Electricity is billed separately (transfer to the tenant). Suitable for students.