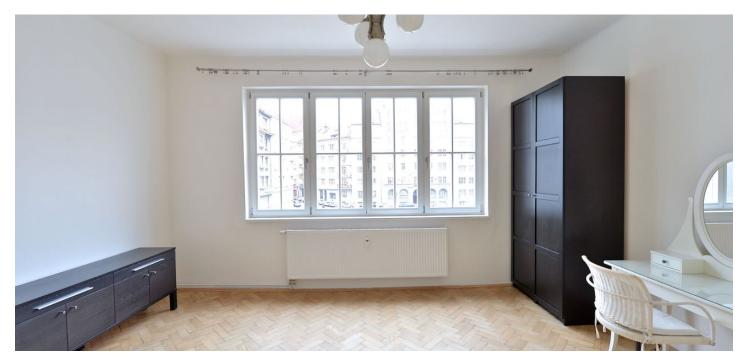

\* Area of the unit according to the Civil Code. The area consists of the sum total area of the entire unit bounded by perimeter walls.

Bright furnished renovated 4-bedroom corner flat with nice views of the adjacent square with a church, on the second floor of a completely renovated traditional building with a lift. Conveniently located moments from Vítězné náměstí Square with Dejvická metro station, tram and bus connections as well as full amenities. Convenient to the airport and Prague 6 international schools.

The interior includes living room with a fully fitted open kitchen and dining area, four bedrooms, bathroom with tub and sink, a separate toilet with sink, and entry hall.

New windows, solid wood parquet floors, tiles, security entry door, new heating, washer, dishwasher, audio entry phone, cellar, balcony in the mezzanine of the building. Parking possible in the underground garage 50 m from the building, for an additional fee. Common building charges, heating and water CZK 3400 per month for one person. Electricity is billed separately (transfer to the tenant). Suitable for students.