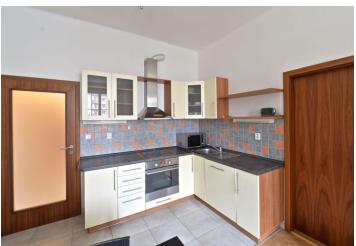

The interior includes living room with a fully fitted open kitchen and dining area, four bedrooms, bathroom with tub and sink, a separate toilet with sink, and entry hall.

New windows, solid wood parquet floors, tiles, security entry door, new heating, washer, dishwasher, audio entry phone, cellar, balcony in the mezzanine of the building. Parking possible in the underground garage 50 m from the building, for an additional fee. Common building charges, heating and water CZK 3400 per month for one person. Electricity is billed separately (transfer to the tenant). Suitable for students.