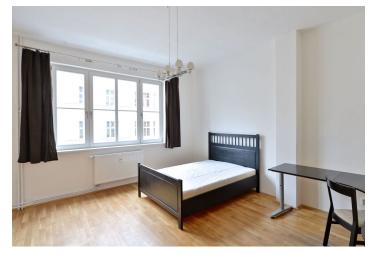

The interior includes living room with a fully fitted open kitchen and dining area, four bedrooms, bathroom with tub and sink, a separate toilet with sink, and entry hall.

New windows, solid wood parquet floors, tiles, security entry door, new heating, washer, dishwasher, audio entry phone, cellar, balcony in the mezzanine of the building. Parking possible in the underground garage 50 m from the building, for an additional fee. Common building charges, heating and water CZK 3400 per month for one person. Electricity is billed separately (transfer to the tenant). Suitable for students.